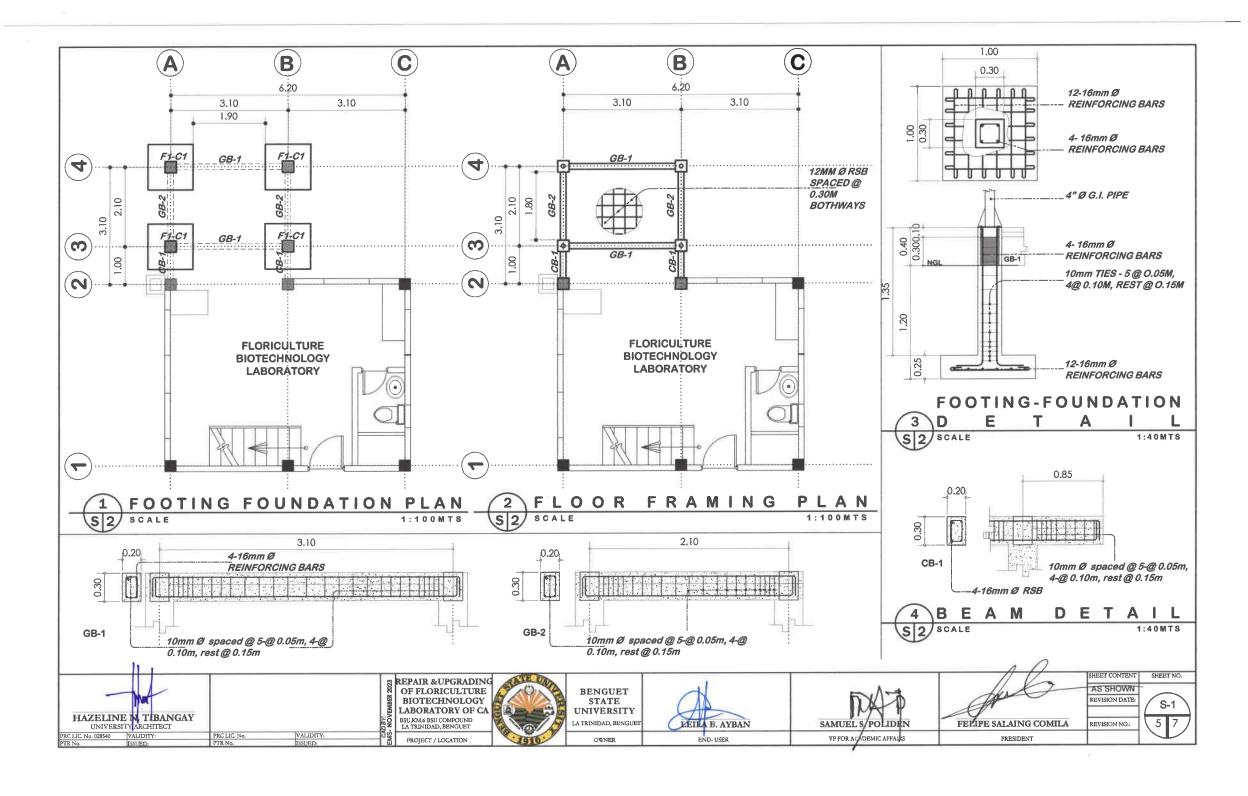

## PROJECT PROGRAM OF WORKS

| PROJECT           |                                          | CLUSTER REPA    | IR AN   | ID U | PGRADING OF VA                   | RIOUS A  | CADE     | MIC LABORAT                       | ORIES      |            |
|-------------------|------------------------------------------|-----------------|---------|------|----------------------------------|----------|----------|-----------------------------------|------------|------------|
|                   | LOCATION :<br>OJECT COST :               | BSU La Trinidad | d Cam   | pus  |                                  |          |          |                                   |            |            |
|                   | DURATION:                                | ,               | 72 C.D  | )    | INCLUSIVE OF:                    | 10       | HINW     | ORKABLE DA                        | YS         |            |
|                   | NTATION MODE:                            |                 |         |      |                                  |          | 01111    |                                   |            |            |
|                   | PROJECT DESCRIPTION                      | N               |         |      | PMENT NEEDED                     | NO       |          | EQUIPME                           | NT NEEDED  |            |
|                   |                                          |                 | NO<br>1 | Tru  | DESCRIPTION<br>ck (2-5 MT)       | NO.<br>1 | Bar F    | Bender                            | ESCRIPTION |            |
|                   |                                          |                 |         | Bag  | ger Mixer                        | 1        | Cuttir   | ng outfit                         |            |            |
| The project       | ct is a repair and upgrading of fo       | ur (4) academic | 1       | Cor  | ncrete Vibrator<br>Iding Machine | 8        |          | ame 1.7m x 1.2<br>ous Power tools |            |            |
|                   | s having a total area of 199.00 s        |                 | 1       |      | Cutter                           | 1        |          | ous Minor tools                   |            |            |
|                   |                                          |                 | 1       |      | mersible Water                   |          | •        |                                   | L PERSONEL |            |
|                   |                                          |                 | '       | Pun  | np 1.5 hp                        |          |          |                                   |            |            |
|                   |                                          |                 |         |      |                                  | NO.      | Cito I   | D<br>Engineer/ Site A             | ESCRIPTION |            |
|                   |                                          |                 |         |      |                                  | 1        | Safet    | y Officer (Part-                  | time)      |            |
|                   |                                          |                 |         |      |                                  | 4        | Cons     | truction Forema                   |            |            |
|                   |                                          |                 |         |      |                                  | 1        |          | er Electrician<br>er Plumber      |            |            |
|                   |                                          |                 |         |      |                                  | 1        | IVIGOR   | or r larribor                     |            |            |
| ITEM NO.          | DESCRI                                   |                 |         |      | % WEIGHT                         | QUAN     | ΓΙΤΥ     | UNIT                              | UNIT COST  | TOTAL COST |
| A.                | GENERAL REQUIREMEN                       | ITS             |         |      |                                  |          |          |                                   |            |            |
| a.                | Mobilization/Demobilization              |                 |         |      |                                  | 1.00     |          | lot                               |            |            |
| b.                | Project Billboard                        |                 |         |      |                                  | 1.00     |          | lot                               |            |            |
| C.                | Safety and Health                        |                 |         |      |                                  | 1.00     | )        | lot                               |            |            |
| В.                | CRAC LABORATORY OF                       | CF              |         |      |                                  |          |          |                                   |            |            |
| I.                | SITEWORKS                                |                 |         |      |                                  |          | •        |                                   |            |            |
| a.                | Clearing, Grubbing and Cleaning          | ng              |         |      |                                  | 33.5     | 6        | m²                                |            |            |
| II.               | MASONRY WORKS                            |                 |         |      |                                  | 21.2     | 7        | 2                                 |            |            |
| a.                | CHB Laying                               |                 |         |      |                                  | 28.2     |          | m²                                |            |            |
| b.<br><b>III.</b> | Plastering and topping  ELECTRICAL WORKS |                 |         |      |                                  | 20.2     | .1       | m²                                |            |            |
| a.                | Conduits and boxes                       |                 |         |      |                                  | 11.0     | Λ        | pcs.                              |            |            |
| b.                | Wires and Wiring Devices                 |                 |         |      |                                  | 7.00     |          | sets                              |            |            |
| C.                | Electrical Fixtures                      |                 |         |      |                                  | 4.00     |          | sets                              |            |            |
| IV.               | PLUMBING WORKS                           |                 |         |      |                                  |          |          | 0010                              |            |            |
| a.                | Pipe Lines                               |                 |         |      |                                  | 21.0     | 0        | lm                                |            |            |
| b.                | Plumbing Fixtures                        |                 |         |      |                                  | 5.00     | )        | units                             |            |            |
| ٧.                | ARCHITECTURAL FINISHING                  | S               |         |      |                                  |          |          |                                   |            |            |
| a.                | Tile Works (Unglazed Tiles)              |                 |         |      |                                  | 4.0      | 5        | m²                                |            |            |
| b.                | Tile Works (Glazed Tiles)                |                 |         |      |                                  | 11.7     |          | m²                                |            |            |
| C.                | Painting Works                           |                 |         |      |                                  | 22.9     |          | m²                                |            |            |
| d.                | Hollow Core Flush Door                   |                 |         |      |                                  | 4.20     |          | m²                                |            |            |
| e.                | Aluminum Windows                         |                 |         |      |                                  | 3.5      |          | m²                                |            |            |
| f.                | Drywall Partition                        |                 |         |      |                                  | 32.4     |          | m²                                |            |            |
| g.                | Steel Gate                               | V OF CUET       |         |      |                                  | 2.92     | <u> </u> | m²                                |            |            |
| C.                | SENSORY LABORATOR MASONRY WORKS          | T OF CHET       |         |      |                                  |          |          |                                   |            |            |
|                   | CHB Laying                               |                 |         |      |                                  | 1.50     | )        | m²                                |            |            |
| а.<br>b.          | Cement Plaster Finish                    |                 |         |      |                                  | 2.00     |          | m²                                |            |            |
| II.               | ELECTRICAL WORKS                         |                 |         |      |                                  | 2.00     | -        | "                                 |            |            |
| a.                | Conduits, Boxes, and Fittings            |                 |         |      |                                  | 110.0    | 00       | lm.                               |            |            |
| b.                | Wires and Wiring Devices                 |                 |         |      |                                  | 110.0    |          | lm.                               |            |            |
| C.                | Electrical Fixtures                      |                 |         |      |                                  | 23.0     |          | sets                              |            |            |
| d.                | Panel Board/ Boxes/ Breaker              |                 |         |      |                                  | 8.00     |          | set                               |            |            |
| III.              | PLUMBING WORKS                           |                 |         |      |                                  |          |          |                                   |            |            |
| a.                | Pipe Lines                               |                 |         |      |                                  | 25.0     |          | lm.                               |            |            |
| b.                | Plumbing Fixtures                        |                 |         |      |                                  | 1.00     |          | set                               |            |            |
| C.                | HVAC (Heating, Ventilation and           |                 |         |      |                                  | 3.00     | )        | sets                              |            |            |
| IV.               | ARCHITECTURAL FINISHING                  | S               |         |      |                                  |          |          |                                   |            |            |
| a.                | Dry Wall Partition                       |                 |         |      |                                  | 14.3     |          | m²                                |            |            |
| b.                | Granite works                            |                 |         |      |                                  | 2.00     |          | m²                                |            |            |
| C.                | Aluminum Windows                         |                 |         |      |                                  | 2.60     |          | m²                                |            |            |
| d.                | Aluminum Glass Doors                     |                 |         |      |                                  | 5.98     |          | m²                                |            |            |
| е.                | Painting Works                           |                 |         |      | Page 1                           | 14.3     | 1        | m²                                |            | İ.         |

Page 1

| f.              | Modular Cabinets and Furnitures                                         | 17.00              | units          |            |
|-----------------|-------------------------------------------------------------------------|--------------------|----------------|------------|
| VI.             | FIRE SAFETY                                                             | 2.00               | units          |            |
| D.              | FLORICULTURE BIOTECHNOLOGY LABORATORY OF CA                             | A                  |                |            |
| I.              | SITE WORKS                                                              |                    |                |            |
| a.              | Clearing and Grubbing                                                   | 8.96               | m³             |            |
| b.              | Structural Excavation - common earth                                    | 6.74               | m³             |            |
| C.              | Embankment from Structure Excavation                                    | 8.46               | m³             |            |
| II.             | REINFORCED CONCRETE WORKS                                               |                    |                |            |
| a.              | Gravel Bedding                                                          | 1.57               | m³             |            |
| b.              | Steel Works                                                             | 500.59             | kgs.           |            |
| C.              | Formworks and falsework                                                 | 22.96              | m²             |            |
| d.              | Concrete Works                                                          | 3.32               | m³             |            |
| e.<br>          | Structural Steel Framing                                                | 61.68              | kgs            |            |
| III.            | ROOFING WORKS                                                           | 405.00             |                |            |
| a.              | Structural Steel Roof Framing                                           | 105.36             | kgs.           |            |
| b.              | Roof Sheeting and Accessories                                           | 15.05              | m²             |            |
| IV.             | MASONRY WORKS                                                           | 22.40              | 2              |            |
| a.              | CHB Laying                                                              | 23.40<br>46.80     | m²             |            |
| b.<br><b>V.</b> | Plastering  ELECTRICAL WORKS                                            | 40.00              | m²             |            |
|                 |                                                                         | F 00               |                |            |
| a.              | Conduits and boxes                                                      | 5.00<br>6.00       | pcs.           |            |
| b.              | Wires and Wiring Devices  Electrical Fixtures                           | 1.00               | sets           |            |
| c.<br>d.        | Panel Board/ Boxes/breakers                                             | 3.00               | set            |            |
| a.<br>VI.       | ARCHITECTURAL FINISHINGS                                                | 3.00               | sets           |            |
|                 | Ceiling - 1/4" Plyboard on metal frame                                  | 15.05              | m²             |            |
| a.<br>b.        | Painting Works                                                          | 65.57              | m²<br>m²       |            |
| D.<br>C.        | Tile Works (Unglazed )                                                  | 9.61               | m <sup>2</sup> |            |
| c.<br>d.        | Aluminum Windows                                                        | 2.40               | m²             |            |
| E.              | AC 208 LABORATORY OF CA                                                 | 2.40               | 111            |            |
| <u>.</u>        | SITE WORKS                                                              |                    |                |            |
| a.              | Clearing and Grubbing                                                   | 112.34             | m³             |            |
| II.             | ELECTRICAL WORKS                                                        | 112.04             | - ""           |            |
| a.              | Conduits, Boxes, and Fittings                                           | 135.00             | lm.            |            |
| b.              | Wires and Wiring Devices                                                | 350.00             | lm.            |            |
| C.              | Electrical Fixtures                                                     | 8.00               | sets           |            |
| d.              | Panel Board/ Boxes/ Breaker                                             | 7.00               | sets           |            |
| III.            | PLUMBING WORKS                                                          |                    | 5015           |            |
| a.              | Plumbing Fixtures                                                       | 1.00               | unit           |            |
| IV.             | ARCHITECTURAL FINISHINGS                                                |                    | <b></b>        |            |
| a.              | Ceiling Works                                                           | 101.76             | m²             |            |
| b.              | Vinyl Tileworks                                                         | 101.76             | m²             |            |
| C.              | Dry Wall Partition                                                      | 75.24              | m²             |            |
| d.              | Aluminum Window                                                         | 3.20               | m²             |            |
| е.              | Hollow Core Flush Door                                                  | 11.25              | m²             |            |
| f.              | Fabricated Foldable Partition with Sound Proofing                       | 9.57               | m²             |            |
| g.              | Painting Works                                                          | 186.57             | m²             |            |
| h.              | Pantry Sink w/ cabinetry (including counter)                            | 6.48               | m²             |            |
|                 | TOTAL ESTIMATED PROJECT COST                                            |                    |                |            |
|                 | BREAKDOWN OF ESTIMATED PROJ                                             | ECT COST           |                | TOTAL COST |
| Α.              | DIRECT COST                                                             |                    |                | IOTAL GOOT |
|                 | EQUIPMENT                                                               |                    |                |            |
|                 | LABOR                                                                   |                    |                |            |
|                 | MATERIALS                                                               |                    |                |            |
|                 |                                                                         |                    |                |            |
| В.              | INDIRECT COST                                                           |                    |                |            |
|                 | OCM                                                                     |                    |                |            |
|                 | CONTRACTOR'S PROFIT                                                     |                    |                |            |
|                 | TAXES                                                                   |                    |                |            |
| C.              | PROJECT COST(TOTAL A+B)                                                 |                    |                |            |
| ESTIMAT         | ED PROJECT COST (EPC) in words                                          |                    |                |            |
|                 | submit the foregoing bid; and that I understood the terms and condition | ns of the contract |                |            |
|                 |                                                                         |                    |                |            |
| 1               | Name of Bidder (Signature over prin                                     | ted Name)          |                |            |
| 1               | Name of Firm                                                            |                    |                |            |
|                 | Date                                                                    |                    |                |            |
|                 |                                                                         |                    |                |            |
|                 |                                                                         |                    |                |            |