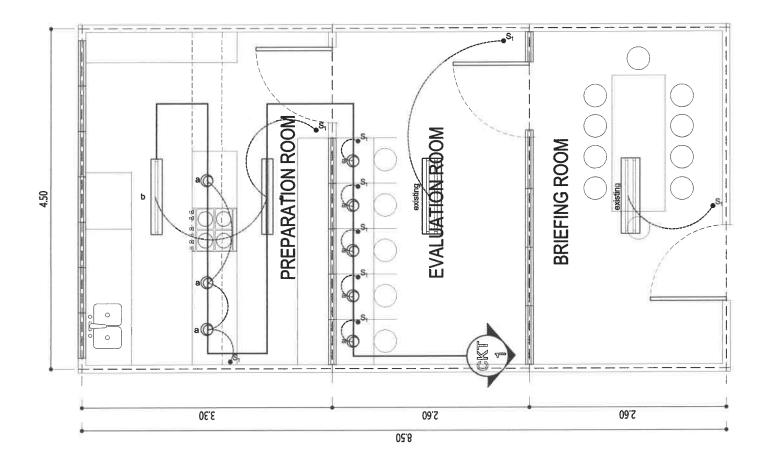

NNETH A. LARUAN

SAMUEL S. POLIDEN

VP. CADEMIC AFFAIRS

FILLIPE SALAING COMILA

SHEET CONTENT SHEET NO.

REVISION DATE:

REVISION NO.:

E-1

















PERSPECTIVE and LOCATION MAP

01 - 02

**SCALE** 

not to scale









A1 P E R S P E C T I V E S
01 - 02 SCALE not to scale





A1 FLOOR PLAN
01 - 02 SCALE 150 meters

COMFORME: APPROVED: REVISION SHEET NO. RECOMMENDING APPROVAL: PROJECT TITLE / LOCATION: "PROPOSED SENSORY **EVALUATION ROOM AT NEW** PRC LC. NO. 028540 **CHET BUILDING"** JAO AO A SOMAYDEN DEAN, COLLEGE OF HOME ECCHOMICS & ECHNOLOGY END USER FELIPE SALAING COMILA BENGUET STATE UNIVERSITY PRESIDENT SAMUEL S. POLIDEN KM.5, BSU COMPOUND, LA TRINIDAD, BENGUET ARCHITECT III - PROJECT MANAGEMENT UNIT ENGINEER





DOORS, WINDOWS AND PARTITION DETAILS

SCALE

1:60m









E1 LIGHTING LAYOUT
01 - 02 SCALE 150 meles

| 1/ 4                                    |          |            | OWNER: | PROJECT TITLE / LOCATION:                                     | COMFORME:                                             | RECOMMENDING APPROVAL:             | APPROVED:                          | REVISION      | SHEET NO. |
|-----------------------------------------|----------|------------|--------|---------------------------------------------------------------|-------------------------------------------------------|------------------------------------|------------------------------------|---------------|-----------|
| HAZELINE N TIBANGAY PRC LIC NO. 028540  |          | BP: MA.B-W |        | "PROPOSED SENSORY<br>EVALUATION ROOM AT NEW<br>CHET BUILDING" | JAOJAQ A. SOMAY