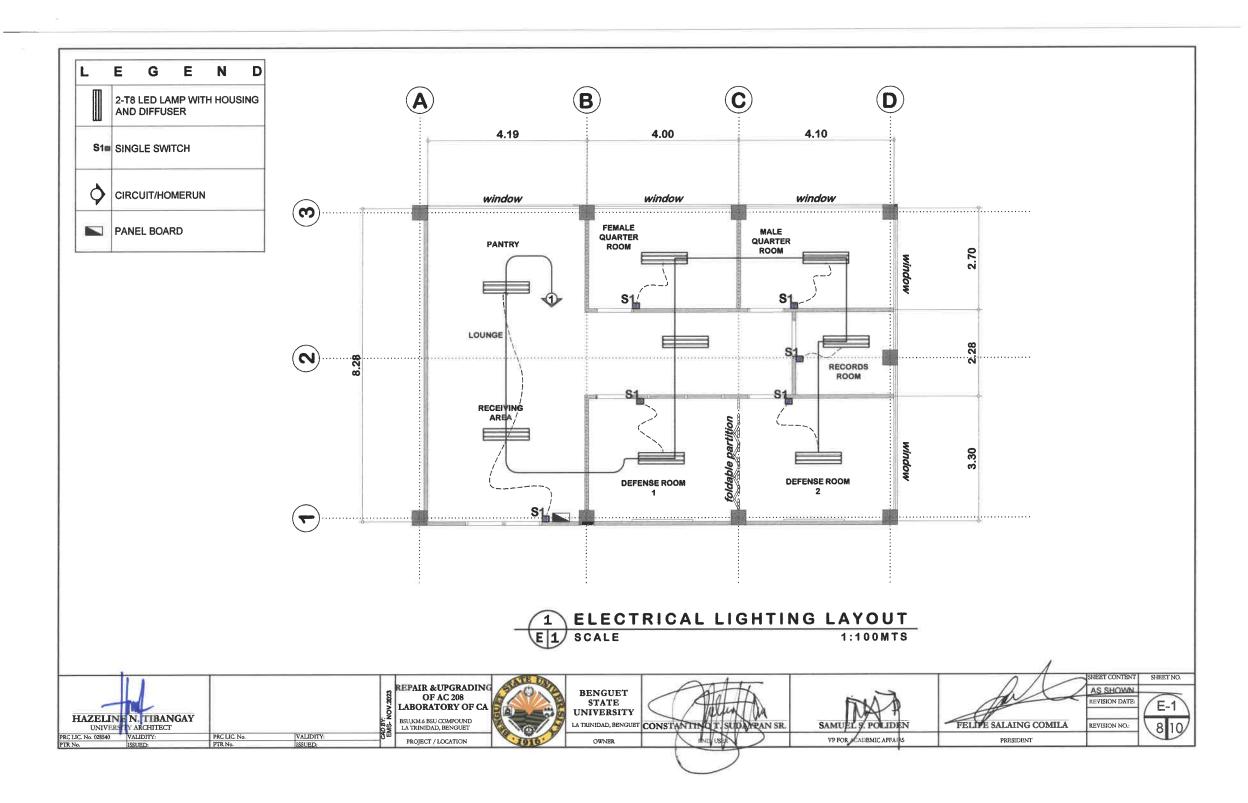

Page 1

| f.              | Modular Cabinets and Furnitures                                         | 17.00              | units          |            |
|-----------------|-------------------------------------------------------------------------|--------------------|----------------|------------|
| VI.             | FIRE SAFETY                                                             | 2.00               | units          |            |
| D.              | FLORICULTURE BIOTECHNOLOGY LABORATORY OF CA                             | A                  |                |            |
| I.              | SITE WORKS                                                              |                    |                |            |
| a.              | Clearing and Grubbing                                                   | 8.96               | m³             |            |
| b.              | Structural Excavation - common earth                                    | 6.74               | m³             |            |
| C.              | Embankment from Structure Excavation                                    | 8.46               | m³             |            |
| II.             | REINFORCED CONCRETE WORKS                                               |                    |                |            |
| a.              | Gravel Bedding                                                          | 1.57               | m³             |            |
| b.              | Steel Works                                                             | 500.59             | kgs.           |            |
| C.              | Formworks and falsework                                                 | 22.96              | m²             |            |
| d.              | Concrete Works                                                          | 3.32               | m³             |            |
| e.<br>          | Structural Steel Framing                                                | 61.68              | kgs            |            |
| III.            | ROOFING WORKS                                                           | 405.00             |                |            |
| a.              | Structural Steel Roof Framing                                           | 105.36             | kgs.           |            |
| b.              | Roof Sheeting and Accessories                                           | 15.05              | m²             |            |
| IV.             | MASONRY WORKS                                                           | 22.40              | 2              |            |
| a.              | CHB Laying                                                              | 23.40<br>46.80     | m²             |            |
| b.<br><b>V.</b> | Plastering  ELECTRICAL WORKS                                            | 40.00              | m²             |            |
|                 |                                                                         | F 00               |                |            |
| a.              | Conduits and boxes                                                      | 5.00<br>6.00       | pcs.           |            |
| b.              | Wires and Wiring Devices  Electrical Fixtures                           | 1.00               | sets           |            |
| c.<br>d.        | Panel Board/ Boxes/breakers                                             | 3.00               | set            |            |
| a.<br>VI.       | ARCHITECTURAL FINISHINGS                                                | 3.00               | sets           |            |
|                 | Ceiling - 1/4" Plyboard on metal frame                                  | 15.05              | m²             |            |
| a.<br>b.        | Painting Works                                                          | 65.57              | m²<br>m²       |            |
| D.<br>C.        | Tile Works (Unglazed )                                                  | 9.61               | m <sup>2</sup> |            |
| c.<br>d.        | Aluminum Windows                                                        | 2.40               | m²             |            |
| E.              | AC 208 LABORATORY OF CA                                                 | 2.40               | 111            |            |
| <u>.</u>        | SITE WORKS                                                              |                    |                |            |
| a.              | Clearing and Grubbing                                                   | 112.34             | m³             |            |
| II.             | ELECTRICAL WORKS                                                        | 112.04             | - ""           |            |
| a.              | Conduits, Boxes, and Fittings                                           | 135.00             | lm.            |            |
| b.              | Wires and Wiring Devices                                                | 350.00             | lm.            |            |
| C.              | Electrical Fixtures                                                     | 8.00               | sets           |            |
| d.              | Panel Board/ Boxes/ Breaker                                             | 7.00               | sets           |            |
| III.            | PLUMBING WORKS                                                          |                    | 5015           |            |
| a.              | Plumbing Fixtures                                                       | 1.00               | unit           |            |
| IV.             | ARCHITECTURAL FINISHINGS                                                |                    | <b></b>        |            |
| a.              | Ceiling Works                                                           | 101.76             | m²             |            |
| b.              | Vinyl Tileworks                                                         | 101.76             | m²             |            |
| C.              | Dry Wall Partition                                                      | 75.24              | m²             |            |
| d.              | Aluminum Window                                                         | 3.20               | m²             |            |
| е.              | Hollow Core Flush Door                                                  | 11.25              | m²             |            |
| f.              | Fabricated Foldable Partition with Sound Proofing                       | 9.57               | m²             |            |
| g.              | Painting Works                                                          | 186.57             | m²             |            |
| h.              | Pantry Sink w/ cabinetry (including counter)                            | 6.48               | m²             |            |
|                 | TOTAL ESTIMATED PROJECT COST                                            |                    |                |            |
|                 | BREAKDOWN OF ESTIMATED PROJ                                             | ECT COST           |                | TOTAL COST |
| Α.              | DIRECT COST                                                             |                    |                | IOTAL GOOT |
|                 | EQUIPMENT                                                               |                    |                |            |
|                 | LABOR                                                                   |                    |                |            |
|                 | MATERIALS                                                               |                    |                |            |
|                 |                                                                         |                    |                |            |
| В.              | INDIRECT COST                                                           |                    |                |            |
|                 | OCM                                                                     |                    |                |            |
|                 | CONTRACTOR'S PROFIT                                                     |                    |                |            |
|                 | TAXES                                                                   |                    |                |            |
| C.              | PROJECT COST(TOTAL A+B)                                                 |                    |                |            |
| ESTIMAT         | ED PROJECT COST (EPC) in words                                          |                    |                |            |
|                 | submit the foregoing bid; and that I understood the terms and condition | ns of the contract |                |            |
|                 |                                                                         |                    |                |            |
| 1               | Name of Bidder (Signature over prin                                     | ted Name)          |                |            |
| 1               | Name of Firm                                                            |                    |                |            |
|                 | Date                                                                    |                    |                |            |
|                 |                                                                         |                    |                |            |
|                 |                                                                         |                    |                |            |