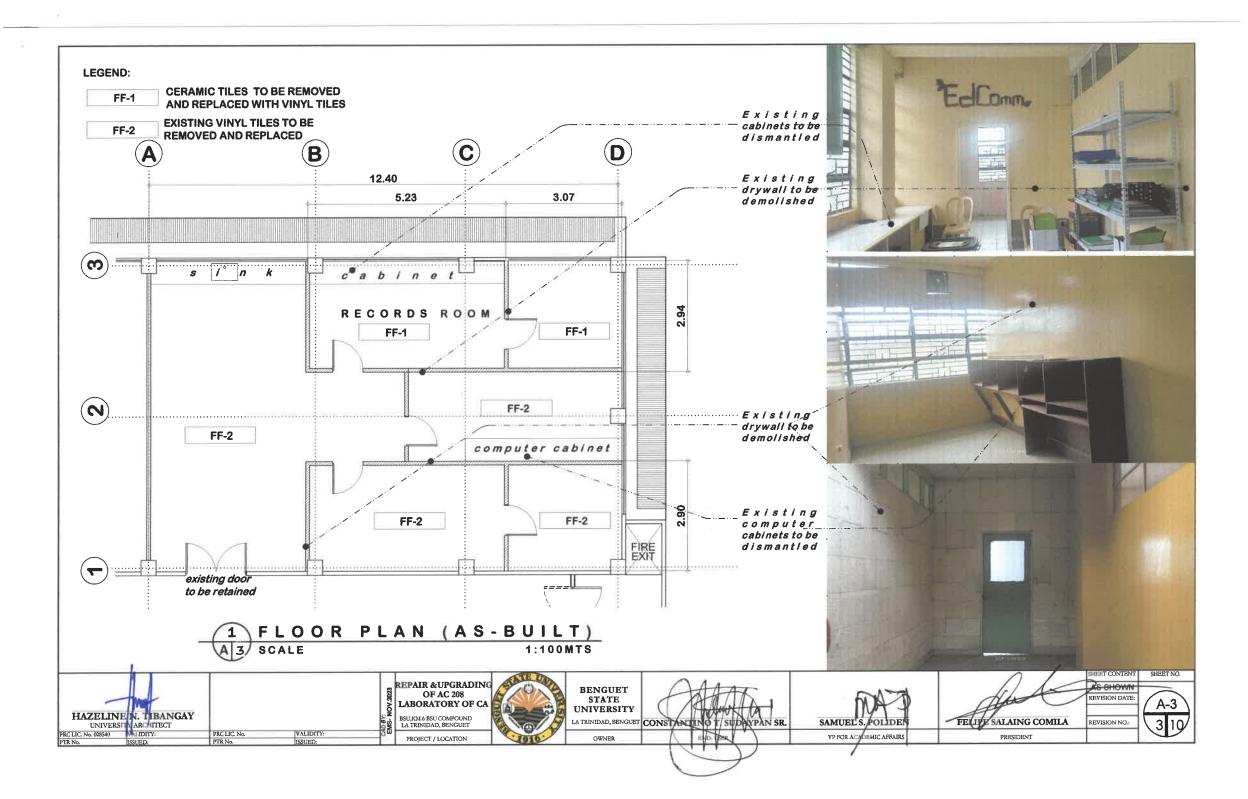

## PROJECT PROGRAM OF WORKS

| PROJECT           |                                          | CLUSTER REPA    | IR AN   | ID U | PGRADING OF VA                   | RIOUS A  | CADE     | MIC LABORAT                       | ORIES      |            |
|-------------------|------------------------------------------|-----------------|---------|------|----------------------------------|----------|----------|-----------------------------------|------------|------------|
|                   | LOCATION :<br>OJECT COST :               | BSU La Trinidad | d Cam   | pus  |                                  |          |          |                                   |            |            |
|                   | DURATION:                                | ,               | 72 C.D  | )    | INCLUSIVE OF:                    | 10       | HINW     | ORKABLE DA                        | YS         |            |
|                   | NTATION MODE:                            |                 |         |      |                                  |          | 01111    |                                   |            |            |
|                   | PROJECT DESCRIPTION                      | N               |         |      | PMENT NEEDED                     | NO       |          | EQUIPME                           | NT NEEDED  |            |
|                   |                                          |                 | NO<br>1 | Tru  | DESCRIPTION<br>ck (2-5 MT)       | NO.<br>1 | Bar F    | Bender                            | ESCRIPTION |            |
|                   |                                          |                 |         | Bag  | ger Mixer                        | 1        | Cuttir   | ng outfit                         |            |            |
| The project       | ct is a repair and upgrading of fo       | ur (4) academic | 1       | Cor  | ncrete Vibrator<br>Iding Machine | 8        |          | ame 1.7m x 1.2<br>ous Power tools |            |            |
|                   | s having a total area of 199.00 s        |                 | 1       |      | Cutter                           | 1        |          | ous Minor tools                   |            |            |
|                   |                                          |                 | 1       |      | mersible Water                   |          | •        |                                   | L PERSONEL |            |
|                   |                                          |                 | '       | Pun  | np 1.5 hp                        |          |          |                                   |            |            |
|                   |                                          |                 |         |      |                                  | NO.      | Cito I   | D<br>Engineer/ Site A             | ESCRIPTION |            |
|                   |                                          |                 |         |      |                                  | 1        | Safet    | y Officer (Part-                  | time)      |            |
|                   |                                          |                 |         |      |                                  | 4        | Cons     | truction Forema                   |            |            |
|                   |                                          |                 |         |      |                                  | 1        |          | er Electrician<br>er Plumber      |            |            |
|                   |                                          |                 |         |      |                                  | 1        | IVIGOR   | or r larribor                     |            |            |
| ITEM NO.          | DESCRI                                   |                 |         |      | % WEIGHT                         | QUAN     | ΓΙΤΥ     | UNIT                              | UNIT COST  | TOTAL COST |
| A.                | GENERAL REQUIREMEN                       | ITS             |         |      |                                  |          |          |                                   |            |            |
| a.                | Mobilization/Demobilization              |                 |         |      |                                  | 1.00     |          | lot                               |            |            |
| b.                | Project Billboard                        |                 |         |      |                                  | 1.00     |          | lot                               |            |            |
| C.                | Safety and Health                        |                 |         |      |                                  | 1.00     | )        | lot                               |            |            |
| В.                | CRAC LABORATORY OF                       | CF              |         |      |                                  |          |          |                                   |            |            |
| I.                | SITEWORKS                                |                 |         |      |                                  |          | •        |                                   |            |            |
| a.                | Clearing, Grubbing and Cleaning          | ng              |         |      |                                  | 33.5     | 6        | m²                                |            |            |
| II.               | MASONRY WORKS                            |                 |         |      |                                  | 21.2     | 7        | 2                                 |            |            |
| a.                | CHB Laying                               |                 |         |      |                                  | 28.2     |          | m²                                |            |            |
| b.<br><b>III.</b> | Plastering and topping  ELECTRICAL WORKS |                 |         |      |                                  | 20.2     | .1       | m²                                |            |            |
| a.                | Conduits and boxes                       |                 |         |      |                                  | 11.0     | Λ        | pcs.                              |            |            |
| b.                | Wires and Wiring Devices                 |                 |         |      |                                  | 7.00     |          | sets                              |            |            |
| C.                | Electrical Fixtures                      |                 |         |      |                                  | 4.00     |          | sets                              |            |            |
| IV.               | PLUMBING WORKS                           |                 |         |      |                                  |          |          | 0010                              |            |            |
| a.                | Pipe Lines                               |                 |         |      |                                  | 21.0     | 0        | lm                                |            |            |
| b.                | Plumbing Fixtures                        |                 |         |      |                                  | 5.00     | )        | units                             |            |            |
| ٧.                | ARCHITECTURAL FINISHING                  | S               |         |      |                                  |          |          |                                   |            |            |
| a.                | Tile Works (Unglazed Tiles)              |                 |         |      |                                  | 4.0      | 5        | m²                                |            |            |
| b.                | Tile Works (Glazed Tiles)                |                 |         |      |                                  | 11.7     |          | m²                                |            |            |
| C.                | Painting Works                           |                 |         |      |                                  | 22.9     |          | m²                                |            |            |
| d.                | Hollow Core Flush Door                   |                 |         |      |                                  | 4.20     |          | m²                                |            |            |
| e.                | Aluminum Windows                         |                 |         |      |                                  | 3.5      |          | m²                                |            |            |
| f.                | Drywall Partition                        |                 |         |      |                                  | 32.4     |          | m²                                |            |            |
| g.                | Steel Gate                               | V OF CUET       |         |      |                                  | 2.92     | <u> </u> | m²                                |            |            |
| C.                | SENSORY LABORATOR MASONRY WORKS          | T OF CHET       |         |      |                                  |          |          |                                   |            |            |
|                   | CHB Laying                               |                 |         |      |                                  | 1.50     | )        | m²                                |            |            |
| а.<br>b.          | Cement Plaster Finish                    |                 |         |      |                                  | 2.00     |          | m²                                |            |            |
| II.               | ELECTRICAL WORKS                         |                 |         |      |                                  | 2.00     | -        | "                                 |            |            |
| a.                | Conduits, Boxes, and Fittings            |                 |         |      |                                  | 110.0    | 00       | lm.                               |            |            |
| b.                | Wires and Wiring Devices                 |                 |         |      |                                  | 110.0    |          | lm.                               |            |            |
| C.                | Electrical Fixtures                      |                 |         |      |                                  | 23.0     |          | sets                              |            |            |
| d.                | Panel Board/ Boxes/ Breaker              |                 |         |      |                                  | 8.00     |          | set                               |            |            |
| III.              | PLUMBING WORKS                           |                 |         |      |                                  |          |          |                                   |            |            |
| a.                | Pipe Lines                               |                 |         |      |                                  | 25.0     |          | lm.                               |            |            |
| b.                | Plumbing Fixtures                        |                 |         |      |                                  | 1.00     |          | set                               |            |            |
| C.                | HVAC (Heating, Ventilation and           |                 |         |      |                                  | 3.00     | )        | sets                              |            |            |
| IV.               | ARCHITECTURAL FINISHING                  | S               |         |      |                                  |          |          |                                   |            |            |
| a.                | Dry Wall Partition                       |                 |         |      |                                  | 14.3     |          | m²                                |            |            |
| b.                | Granite works                            |                 |         |      |                                  | 2.00     |          | m²                                |            |            |
| C.                | Aluminum Windows                         |                 |         |      |                                  | 2.60     |          | m²                                |            |            |
| d.                | Aluminum Glass Doors                     |                 |         |      |                                  | 5.98     |          | m²                                |            |            |
| е.                | Painting Works                           |                 |         |      | Page 1                           | 14.3     | 1        | m²                                |            | İ.         |

Page 1

| f.              | Modular Cabinets and Furnitures                                         | 17.00              | units          |            |
|-----------------|-------------------------------------------------------------------------|--------------------|----------------|------------|
| VI.             | FIRE SAFETY                                                             | 2.00               | units          |            |
| D.              | FLORICULTURE BIOTECHNOLOGY LABORATORY OF CA                             | A                  |                |            |
| I.              | SITE WORKS                                                              |                    |                |            |
| a.              | Clearing and Grubbing                                                   | 8.96               | m³             |            |
| b.              | Structural Excavation - common earth                                    | 6.74               | m³             |            |
| C.              | Embankment from Structure Excavation                                    | 8.46               | m³             |            |
| II.             | REINFORCED CONCRETE WORKS                                               |                    |                |            |
| a.              | Gravel Bedding                                                          | 1.57               | m³             |            |
| b.              | Steel Works                                                             | 500.59             | kgs.           |            |
| C.              | Formworks and falsework                                                 | 22.96              | m²             |            |
| d.              | Concrete Works                                                          | 3.32               | m³             |            |
| e.<br>          | Structural Steel Framing                                                | 61.68              | kgs            |            |
| III.            | ROOFING WORKS                                                           | 405.00             |                |            |
| a.              | Structural Steel Roof Framing                                           | 105.36             | kgs.           |            |
| b.              | Roof Sheeting and Accessories                                           | 15.05              | m²             |            |
| IV.             | MASONRY WORKS                                                           | 22.40              | 2              |            |
| a.              | CHB Laying                                                              | 23.40<br>46.80     | m²             |            |
| b.<br><b>V.</b> | Plastering  ELECTRICAL WORKS                                            | 40.00              | m²             |            |
|                 |                                                                         | F 00               |                |            |
| a.              | Conduits and boxes                                                      | 5.00<br>6.00       | pcs.           |            |
| b.              | Wires and Wiring Devices  Electrical Fixtures                           | 1.00               | sets           |            |
| c.<br>d.        | Panel Board/ Boxes/breakers                                             | 3.00               | set            |            |
| a.<br>VI.       | ARCHITECTURAL FINISHINGS                                                | 3.00               | sets           |            |
|                 | Ceiling - 1/4" Plyboard on metal frame                                  | 15.05              | m²             |            |
| a.<br>b.        | Painting Works                                                          | 65.57              | m²<br>m²       |            |
| D.<br>C.        | Tile Works (Unglazed )                                                  | 9.61               | m <sup>2</sup> |            |
| c.<br>d.        | Aluminum Windows                                                        | 2.40               | m²             |            |
| E.              | AC 208 LABORATORY OF CA                                                 | 2.40               | 111            |            |
| <u>.</u>        | SITE WORKS                                                              |                    |                |            |
| a.              | Clearing and Grubbing                                                   | 112.34             | m³             |            |
| II.             | ELECTRICAL WORKS                                                        | 112.04             | - ""           |            |
| a.              | Conduits, Boxes, and Fittings                                           | 135.00             | lm.            |            |
| b.              | Wires and Wiring Devices                                                | 350.00             | lm.            |            |
| C.              | Electrical Fixtures                                                     | 8.00               | sets           |            |
| d.              | Panel Board/ Boxes/ Breaker                                             | 7.00               | sets           |            |
| III.            | PLUMBING WORKS                                                          |                    | 5015           |            |
| a.              | Plumbing Fixtures                                                       | 1.00               | unit           |            |
| IV.             | ARCHITECTURAL FINISHINGS                                                |                    | <b></b>        |            |
| a.              | Ceiling Works                                                           | 101.76             | m²             |            |
| b.              | Vinyl Tileworks                                                         | 101.76             | m²             |            |
| C.              | Dry Wall Partition                                                      | 75.24              | m²             |            |
| d.              | Aluminum Window                                                         | 3.20               | m²             |            |
| е.              | Hollow Core Flush Door                                                  | 11.25              | m²             |            |
| f.              | Fabricated Foldable Partition with Sound Proofing                       | 9.57               | m²             |            |
| g.              | Painting Works                                                          | 186.57             | m²             |            |
| h.              | Pantry Sink w/ cabinetry (including counter)                            | 6.48               | m²             |            |
|                 | TOTAL ESTIMATED PROJECT COST                                            |                    |                |            |
|                 | BREAKDOWN OF ESTIMATED PROJ                                             | ECT COST           |                | TOTAL COST |
| Α.              | DIRECT COST                                                             |                    |                | IOTAL GOOT |
|                 | EQUIPMENT                                                               |                    |                |            |
|                 | LABOR                                                                   |                    |                |            |
|                 | MATERIALS                                                               |                    |                |            |
|                 |                                                                         |                    |                |            |
| В.              | INDIRECT COST                                                           |                    |                |            |
|                 | OCM                                                                     |                    |                |            |
|                 | CONTRACTOR'S PROFIT                                                     |                    |                |            |
|                 | TAXES                                                                   |                    |                |            |
| C.              | PROJECT COST(TOTAL A+B)                                                 |                    |                |            |
| ESTIMAT         | ED PROJECT COST (EPC) in words                                          |                    |                |            |
|                 | submit the foregoing bid; and that I understood the terms and condition | ns of the contract |                |            |
|                 |                                                                         |                    |                |            |
| 1               | Name of Bidder (Signature over prin                                     | ted Name)          |                |            |
| 1               | Name of Firm                                                            |                    |                |            |
|                 | Date                                                                    |                    |                |            |
|                 |                                                                         |                    |                |            |
|                 |                                                                         |                    |                |            |