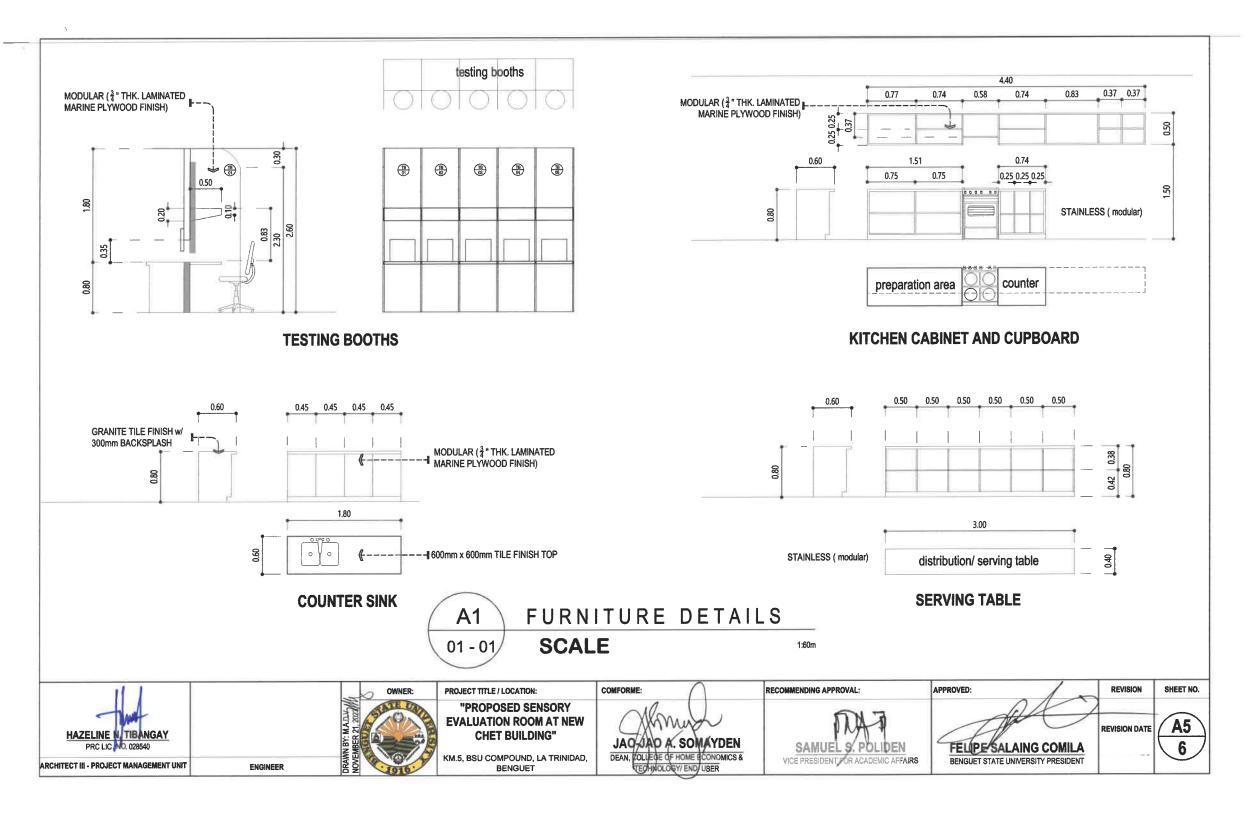

KENNETH A. LARUAN

SAMUEL S. POLIDEN

VP. CADEMIC AFFAIRS

FILLIPE SALAING COMILA

SHEET CONTENT SHEET NO.

REVISION DATE:

REVISION NO.:

E-1

















PERSPECTIVE and LOCATION MAP

01 - 02

**SCALE** 

not to scale









A1 P E R S P E C T I V E S
01 - 02 SCALE not to scale





A1 FLOOR PLAN
01 - 02 SCALE 150 meters

COMFORME: APPROVED: REVISION SHEET NO. RECOMMENDING APPROVAL: PROJECT TITLE / LOCATION: "PROPOSED SENSORY **EVALUATION ROOM AT NEW** PRC LC. NO. 028540 **CHET BUILDING"** JAO AO A SOMAYDEN DEAN, COLLEGE OF HOME ECCHOMICS & ECHNOLOGY END USER FELIPE SALAING COMILA BENGUET STATE UNIVERSITY PRESIDENT SAMUEL S. POLIDEN KM.5, BSU COMPOUND, LA TRINIDAD, BENGUET ARCHITECT III - PROJECT MANAGEMENT UNIT ENGINEER





DOORS, WINDOWS AND PARTITION DETAILS

SCALE

1:60m









E1 LIGHTING LAYOUT
01 - 02 SCALE 150 meles

| 1/ 4                                    |          |            | OWNER: | PROJECT TITLE / LOCATION:                                     | COMFORME:                                             | RECOMMENDING APPROVAL:             | APPROVED:                          | REVISION      | SHEET NO. |
|-----------------------------------------|----------|------------|--------|---------------------------------------------------------------|-------------------------------------------------------|------------------------------------|------------------------------------|---------------|-----------|
| HAZELINE N TIBANGAY PRC LIC NO. 028540  |          | BP: MA.B-W |        | "PROPOSED SENSORY<br>EVALUATION ROOM AT NEW<br>CHET BUILDING" | JAOJAQ A. S