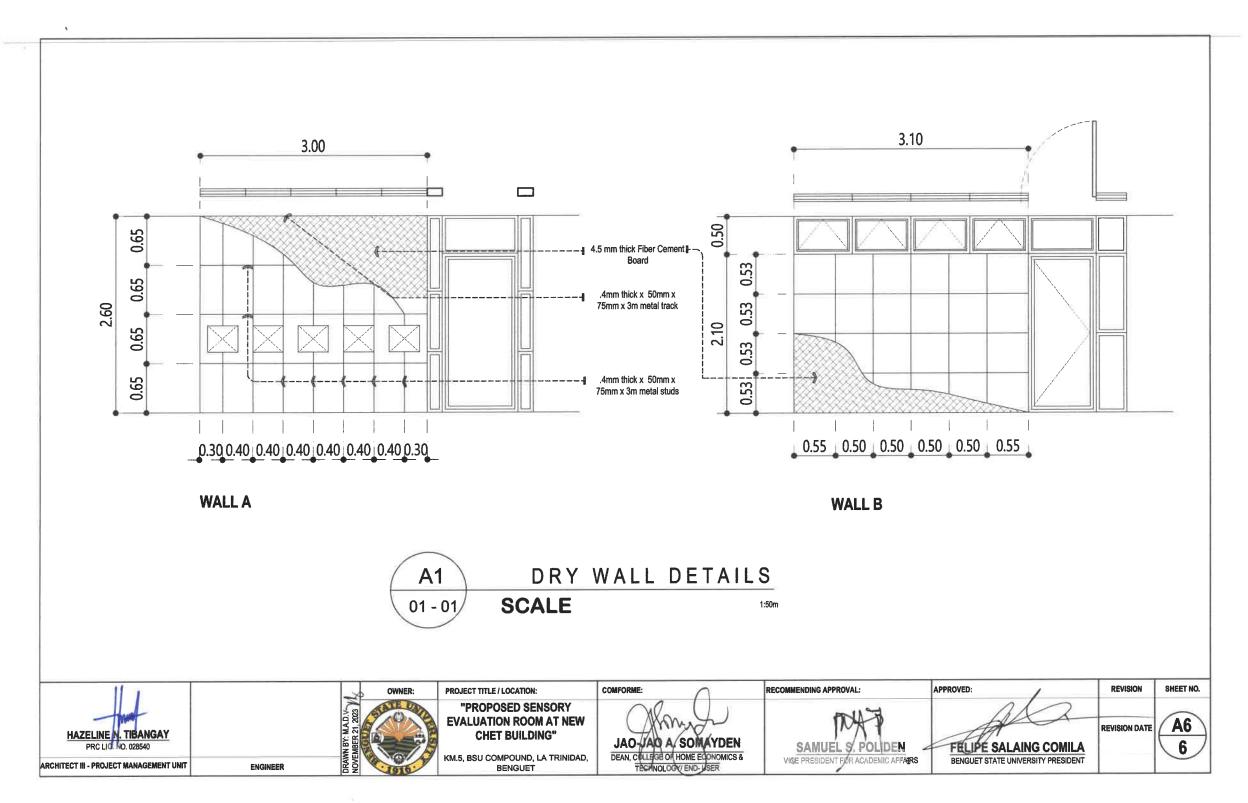

KENNETH A. LARUAN

SAMUEL S. POLIDEN

VP. CADEMIC AFFAIRS

FILLIPE SALAING COMILA

SHEET CONTENT SHEET NO.

REVISION DATE:

REVISION NO.:

E-1

















PERSPECTIVE and LOCATION MAP

01 - 02

**SCALE** 

not to scale









A1 P E R S P E C T I V E S
01 - 02 SCALE not to scale





A1 FLOOR PLAN
01 - 02 SCALE 150 meters

COMFORME: APPROVED: REVISION SHEET NO. RECOMMENDING APPROVAL: PROJECT TITLE / LOCATION: "PROPOSED SENSORY **EVALUATION ROOM AT NEW** PRC LC. NO. 028540 **CHET BUILDING"** JAO AO A SOMAYDEN DEAN, COLLEGE OF HOME ECCHOMICS & ECHNOLOGY END USER FELIPE SALAING COMILA BENGUET STATE UNIVERSITY PRESIDENT SAMUEL S. POLIDEN KM.5, BSU COMPOUND, LA TRINIDAD, BENGUET ARCHITECT III - PROJECT MANAGEMENT UNIT ENGINEER





DOORS, WINDOWS AND PARTITION DETAILS

SCALE

1:60m









E1 LIGHTING LAYOUT
01 - 02 SCALE 150 meles

| 1/ 4                                    |          |            | OWNER: | PROJECT TITLE / LOCATION:                                     | COMFORME:                                             | RECOMMENDING APPROVAL:             | APPROVED:                          | REVISION      | SHEET NO. |
|-----------------------------------------|----------|------------|--------|---------------------------------------------------------------|-------------------------------------------------------|------------------------------------|------------------------------------|---------------|-----------|
| HAZELINE N TIBANGAY PRC LIC NO. 028540  |          | BP: MA.B-W |        | "PROPOSED SENSORY<br>EVALUATION ROOM AT NEW<br>CHET BUILDING" | JAOJAQ A. SOM