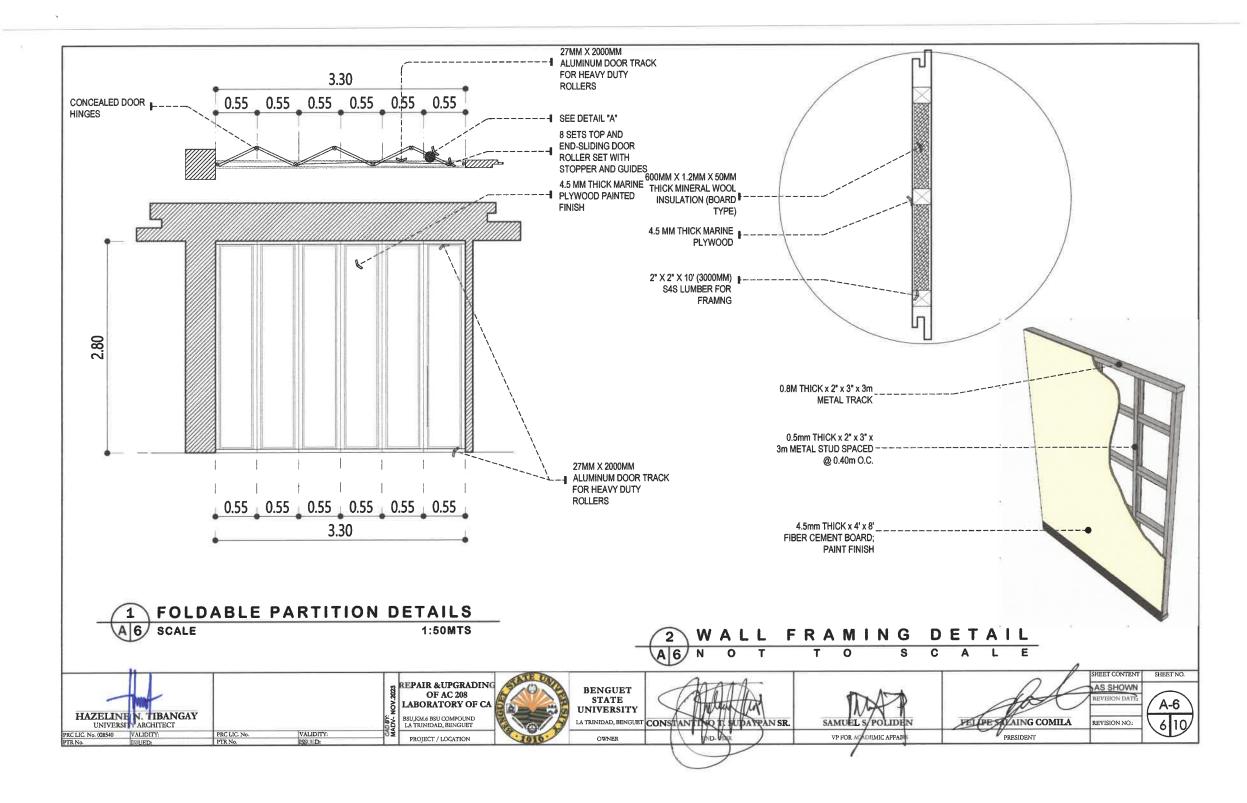

## PROJECT PROGRAM OF WORKS

| PROJECT           |                                          | CLUSTER REPA    | IR AN   | ID U | PGRADING OF VA                   | RIOUS A  | CADE     | MIC LABORAT                       | ORIES      |            |
|-------------------|------------------------------------------|-----------------|---------|------|----------------------------------|----------|----------|-----------------------------------|------------|------------|
|                   | LOCATION :<br>OJECT COST :               | BSU La Trinidad | d Cam   | pus  |                                  |          |          |                                   |            |            |
|                   | DURATION:                                | ,               | 72 C.D  | )    | INCLUSIVE OF:                    | 10       | HINW     | ORKABLE DA                        | YS         |            |
|                   | NTATION MODE:                            |                 |         |      |                                  |          | 01111    |                                   |            |            |
|                   | PROJECT DESCRIPTION                      | N               |         |      | PMENT NEEDED                     | NO       |          | EQUIPME                           | NT NEEDED  |            |
|                   |                                          |                 | NO<br>1 | Tru  | DESCRIPTION<br>ck (2-5 MT)       | NO.<br>1 | Bar F    | Bender                            | ESCRIPTION |            |
|                   |                                          |                 |         | Bag  | ger Mixer                        | 1        | Cuttir   | ng outfit                         |            |            |
| The project       | ct is a repair and upgrading of fo       | ur (4) academic | 1       | Cor  | ncrete Vibrator<br>Iding Machine | 8        |          | ame 1.7m x 1.2<br>ous Power tools |            |            |
|                   | s having a total area of 199.00 s        |                 | 1       |      | Cutter                           | 1        |          | ous Minor tools                   |            |            |
|                   |                                          |                 | 1       |      | mersible Water                   |          | •        |                                   | L PERSONEL |            |
|                   |                                          |                 | '       | Pun  | np 1.5 hp                        |          |          |                                   |            |            |
|                   |                                          |                 |         |      |                                  | NO.      | Cito I   | D<br>Engineer/ Site A             | ESCRIPTION |            |
|                   |                                          |                 |         |      |                                  | 1        | Safet    | y Officer (Part-                  | time)      |            |
|                   |                                          |                 |         |      |                                  | 4        | Cons     | truction Forema                   |            |            |
|                   |                                          |                 |         |      |                                  | 1        |          | er Electrician<br>er Plumber      |            |            |
|                   |                                          |                 |         |      |                                  | 1        | IVIGOR   | or r larribor                     |            |            |
| ITEM NO.          | DESCRI                                   |                 |         |      | % WEIGHT                         | QUAN     | ΓΙΤΥ     | UNIT                              | UNIT COST  | TOTAL COST |
| A.                | GENERAL REQUIREMEN                       | ITS             |         |      |                                  |          |          |                                   |            |            |
| a.                | Mobilization/Demobilization              |                 |         |      |                                  | 1.00     |          | lot                               |            |            |
| b.                | Project Billboard                        |                 |         |      |                                  | 1.00     |          | lot                               |            |            |
| C.                | Safety and Health                        |                 |         |      |                                  | 1.00     | )        | lot                               |            |            |
| В.                | CRAC LABORATORY OF                       | CF              |         |      |                                  |          |          |                                   |            |            |
| I.                | SITEWORKS                                |                 |         |      |                                  |          | •        |                                   |            |            |
| a.                | Clearing, Grubbing and Cleaning          | ng              |         |      |                                  | 33.5     | 6        | m²                                |            |            |
| II.               | MASONRY WORKS                            |                 |         |      |                                  | 21.2     | 7        | 2                                 |            |            |
| a.                | CHB Laying                               |                 |         |      |                                  | 28.2     |          | m²                                |            |            |
| b.<br><b>III.</b> | Plastering and topping  ELECTRICAL WORKS |                 |         |      |                                  | 20.2     | .1       | m²                                |            |            |
| a.                | Conduits and boxes                       |                 |         |      |                                  | 11.0     | Λ        | pcs.                              |            |            |
| b.                | Wires and Wiring Devices                 |                 |         |      |                                  | 7.00     |          | sets                              |            |            |
| C.                | Electrical Fixtures                      |                 |         |      |                                  | 4.00     |          | sets                              |            |            |
| IV.               | PLUMBING WORKS                           |                 |         |      |                                  |          |          | 0010                              |            |            |
| a.                | Pipe Lines                               |                 |         |      |                                  | 21.0     | 0        | lm                                |            |            |
| b.                | Plumbing Fixtures                        |                 |         |      |                                  | 5.00     | )        | units                             |            |            |
| ٧.                | ARCHITECTURAL FINISHING                  | S               |         |      |                                  |          |          |                                   |            |            |
| a.                | Tile Works (Unglazed Tiles)              |                 |         |      |                                  | 4.0      | 5        | m²                                |            |            |
| b.                | Tile Works (Glazed Tiles)                |                 |         |      |                                  | 11.7     |          | m²                                |            |            |
| C.                | Painting Works                           |                 |         |      |                                  | 22.9     |          | m²                                |            |            |
| d.                | Hollow Core Flush Door                   |                 |         |      |                                  | 4.20     |          | m²                                |            |            |
| e.                | Aluminum Windows                         |                 |         |      |                                  | 3.5      |          | m²                                |            |            |
| f.                | Drywall Partition                        |                 |         |      |                                  | 32.4     |          | m²                                |            |            |
| g.                | Steel Gate                               | V OF CUET       |         |      |                                  | 2.92     | <u> </u> | m²                                |            |            |
| C.                | SENSORY LABORATOR MASONRY WORKS          | T OF CHET       |         |      |                                  |          |          |                                   |            |            |
|                   | CHB Laying                               |                 |         |      |                                  | 1.50     | )        | m²                                |            |            |
| а.<br>b.          | Cement Plaster Finish                    |                 |         |      |                                  | 2.00     |          | m²                                |            |            |
| II.               | ELECTRICAL WORKS                         |                 |         |      |                                  | 2.00     | -        | "                                 |            |            |
| a.                | Conduits, Boxes, and Fittings            |                 |         |      |                                  | 110.0    | 00       | lm.                               |            |            |
| b.                | Wires and Wiring Devices                 |                 |         |      |                                  | 110.0    |          | lm.                               |            |            |
| C.                | Electrical Fixtures                      |                 |         |      |                                  | 23.0     |          | sets                              |            |            |
| d.                | Panel Board/ Boxes/ Breaker              |                 |         |      |                                  | 8.00     |          | set                               |            |            |
| III.              | PLUMBING WORKS                           |                 |         |      |                                  |          |          |                                   |            |            |
| a.                | Pipe Lines                               |                 |         |      |                                  | 25.0     |          | lm.                               |            |            |
| b.                | Plumbing Fixtures                        |                 |         |      |                                  | 1.00     |          | set                               |            |            |
| C.                | HVAC (Heating, Ventilation and           |                 |         |      |                                  | 3.00     | )        | sets                              |            |            |
| IV.               | ARCHITECTURAL FINISHING                  | S               |         |      |                                  |          |          |                                   |            |            |
| a.                | Dry Wall Partition                       |                 |         |      |                                  | 14.3     |          | m²                                |            |            |
| b.                | Granite works                            |                 |         |      |                                  | 2.00     |          | m²                                |            |            |
| C.                | Aluminum Windows                         |                 |         |      |                                  | 2.60     |          | m²                                |            |            |
| d.                | Aluminum Glass Doors                     |                 |         |      |                                  | 5.98     |          | m²                                |            |            |
| е.                | Painting Works                           |                 |         |      | Page 1                           | 14.3     | 1        | m²                                |            | İ.         |

Page 1

| f.              | Modular Cabinets and Furnitures                                         | 17.00              | units          |            |
|-----------------|-------------------------------------------------------------------------|--------------------|----------------|------------|
| VI.             | FIRE SAFETY                                                             | 2.00               | units          |            |
| D.              | FLORICULTURE BIOTECHNOLOGY LABORATORY OF CA                             | A                  |                |            |
| I.              | SITE WORKS                                                              |                    |                |            |
| a.              | Clearing and Grubbing                                                   | 8.96               | m³             |            |
| b.              | Structural Excavation - common earth                                    | 6.74               | m³             |            |
| C.              | Embankment from Structure Excavation                                    | 8.46               | m³             |            |
| II.             | REINFORCED CONCRETE WORKS                                               |                    |                |            |
| a.              | Gravel Bedding                                                          | 1.57               | m³             |            |
| b.              | Steel Works                                                             | 500.59             | kgs.           |            |
| C.              | Formworks and falsework                                                 | 22.96              | m²             |            |
| d.              | Concrete Works                                                          | 3.32               | m³             |            |
| e.<br>          | Structural Steel Framing                                                | 61.68              | kgs            |            |
| III.            | ROOFING WORKS                                                           | 405.00             |                |            |
| a.              | Structural Steel Roof Framing                                           | 105.36             | kgs.           |            |
| b.              | Roof Sheeting and Accessories                                           | 15.05              | m²             |            |
| IV.             | MASONRY WORKS                                                           | 22.40              | 2              |            |
| a.              | CHB Laying                                                              | 23.40<br>46.80     | m²             |            |
| b.<br><b>V.</b> | Plastering  ELECTRICAL WORKS                                            | 40.00              | m²             |            |
|                 |                                                                         | F 00               |                |            |
| a.              | Conduits and boxes                                                      | 5.00<br>6.00       | pcs.           |            |
| b.              | Wires and Wiring Devices  Electrical Fixtures                           | 1.00               | sets           |            |
| c.<br>d.        | Panel Board/ Boxes/breakers                                             | 3.00               | set            |            |
| a.<br>VI.       | ARCHITECTURAL FINISHINGS                                                | 3.00               | sets           |            |
|                 | Ceiling - 1/4" Plyboard on metal frame                                  | 15.05              | m²             |            |
| a.<br>b.        | Painting Works                                                          | 65.57              | m²<br>m²       |            |
| D.<br>C.        | Tile Works (Unglazed )                                                  | 9.61               | m <sup>2</sup> |            |
| c.<br>d.        | Aluminum Windows                                                        | 2.40               | m²             |            |
| E.              | AC 208 LABORATORY OF CA                                                 | 2.40               | 111            |            |
| <u>.</u>        | SITE WORKS                                                              |                    |                |            |
| a.              | Clearing and Grubbing                                                   | 112.34             | m³             |            |
| II.             | ELECTRICAL WORKS                                                        | 112.04             | - ""           |            |
| a.              | Conduits, Boxes, and Fittings                                           | 135.00             | lm.            |            |
| b.              | Wires and Wiring Devices                                                | 350.00             | lm.            |            |
| C.              | Electrical Fixtures                                                     | 8.00               | sets           |            |
| d.              | Panel Board/ Boxes/ Breaker                                             | 7.00               | sets           |            |
| III.            | PLUMBING WORKS                                                          |                    | 5015           |            |
| a.              | Plumbing Fixtures                                                       | 1.00               | unit           |            |
| IV.             | ARCHITECTURAL FINISHINGS                                                |                    | <b></b>        |            |
| a.              | Ceiling Works                                                           | 101.76             | m²             |            |
| b.              | Vinyl Tileworks                                                         | 101.76             | m²             |            |
| C.              | Dry Wall Partition                                                      | 75.24              | m²             |            |
| d.              | Aluminum Window                                                         | 3.20               | m²             |            |
| е.              | Hollow Core Flush Door                                                  | 11.25              | m²             |            |
| f.              | Fabricated Foldable Partition with Sound Proofing                       | 9.57               | m²             |            |
| g.              | Painting Works                                                          | 186.57             | m²             |            |
| h.              | Pantry Sink w/ cabinetry (including counter)                            | 6.48               | m²             |            |
|                 | TOTAL ESTIMATED PROJECT COST                                            |                    |                |            |
|                 | BREAKDOWN OF ESTIMATED PROJ                                             | ECT COST           |                | TOTAL COST |
| Α.              | DIRECT COST                                                             |                    |                | IOTAL GOOT |
|                 | EQUIPMENT                                                               |                    |                |            |
|                 | LABOR                                                                   |                    |                |            |
|                 | MATERIALS                                                               |                    |                |            |
|                 |                                                                         |                    |                |            |
| В.              | INDIRECT COST                                                           |                    |                |            |
|                 | OCM                                                                     |                    |                |            |
|                 | CONTRACTOR'S PROFIT                                                     |                    |                |            |
|                 | TAXES                                                                   |                    |                |            |
| C.              | PROJECT COST(TOTAL A+B)                                                 |                    |                |            |
| ESTIMAT         | ED PROJECT COST (EPC) in words                                          |                    |                |            |
|                 | submit the foregoing bid; and that I understood the terms and condition | ns of the contract |                |            |
|                 |                                                                         |                    |                |            |
| 1               | Name of Bidder (Signature over prin                                     | ted Name)          |                |            |
| 1               | Name of Firm                                                            |                    |                |            |
|                 | Date                                                                    |                    |                |            |
|                 |                                                                         |                    |                |            |
|                 |                                                                         |                    |                |            |