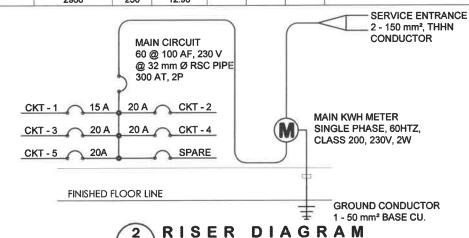

## PROJECT PROGRAM OF WORKS

| PROJECT           |                                          | CLUSTER REPA    | IR AN   | ID U | PGRADING OF VA                   | RIOUS A  | CADE     | MIC LABORAT                       | ORIES      |            |
|-------------------|------------------------------------------|-----------------|---------|------|----------------------------------|----------|----------|-----------------------------------|------------|------------|
|                   | LOCATION :<br>OJECT COST :               | BSU La Trinidad | d Cam   | pus  |                                  |          |          |                                   |            |            |
|                   | DURATION:                                | ,               | 72 C.D  | )    | INCLUSIVE OF:                    | 10       | HINW     | ORKABLE DA                        | YS         |            |
|                   | NTATION MODE:                            |                 |         |      |                                  |          | 01111    |                                   |            |            |
|                   | PROJECT DESCRIPTION                      | N               |         |      | PMENT NEEDED                     | NO       |          | EQUIPME                           | NT NEEDED  |            |
|                   |                                          |                 | NO<br>1 | Tru  | DESCRIPTION<br>ck (2-5 MT)       | NO.<br>1 | Bar F    | Bender                            | ESCRIPTION |            |
|                   |                                          |                 |         | Bag  | ger Mixer                        | 1        | Cuttir   | ng outfit                         |            |            |
| The project       | ct is a repair and upgrading of fo       | ur (4) academic | 1       | Cor  | ncrete Vibrator<br>Iding Machine | 8        |          | ame 1.7m x 1.2<br>ous Power tools |            |            |
|                   | s having a total area of 199.00 s        |                 | 1       |      | Cutter                           | 1        |          | ous Minor tools                   |            |            |
|                   |                                          |                 | 1       |      | mersible Water                   |          | •        |                                   | L PERSONEL |            |
|                   |                                          |                 | '       | Pun  | np 1.5 hp                        |          |          |                                   |            |            |
|                   |                                          |                 |         |      |                                  | NO.      | Cito I   | D<br>Engineer/ Site A             | ESCRIPTION |            |
|                   |                                          |                 |         |      |                                  | 1        | Safet    | y Officer (Part-                  | time)      |            |
|                   |                                          |                 |         |      |                                  | 4        | Cons     | truction Forema                   |            |            |
|                   |                                          |                 |         |      |                                  | 1        |          | er Electrician<br>er Plumber      |            |            |
|                   |                                          |                 |         |      |                                  | 1        | IVIGOR   | or r larribor                     |            |            |
| ITEM NO.          | DESCRI                                   |                 |         |      | % WEIGHT                         | QUAN     | ΓΙΤΥ     | UNIT                              | UNIT COST  | TOTAL COST |
| A.                | GENERAL REQUIREMEN                       | ITS             |         |      |                                  |          |          |                                   |            |            |
| a.                | Mobilization/Demobilization              |                 |         |      |                                  | 1.00     |          | lot                               |            |            |
| b.                | Project Billboard                        |                 |         |      |                                  | 1.00     |          | lot                               |            |            |
| C.                | Safety and Health                        |                 |         |      |                                  | 1.00     | )        | lot                               |            |            |
| В.                | CRAC LABORATORY OF                       | CF              |         |      |                                  |          |          |                                   |            |            |
| I.                | SITEWORKS                                |                 |         |      |                                  |          | •        |                                   |            |            |
| a.                | Clearing, Grubbing and Cleaning          | ng              |         |      |                                  | 33.5     | 6        | m²                                |            |            |
| II.               | MASONRY WORKS                            |                 |         |      |                                  | 21.2     | 7        | 2                                 |            |            |
| a.                | CHB Laying                               |                 |         |      |                                  | 28.2     |          | m²                                |            |            |
| b.<br><b>III.</b> | Plastering and topping  ELECTRICAL WORKS |                 |         |      |                                  | 20.2     | .1       | m²                                |            |            |
| a.                | Conduits and boxes                       |                 |         |      |                                  | 11.0     | Λ        | pcs.                              |            |            |
| b.                | Wires and Wiring Devices                 |                 |         |      |                                  | 7.00     |          | sets                              |            |            |
| C.                | Electrical Fixtures                      |                 |         |      |                                  | 4.00     |          | sets                              |            |            |
| IV.               | PLUMBING WORKS                           |                 |         |      |                                  |          |          | 0010                              |            |            |
| a.                | Pipe Lines                               |                 |         |      |                                  | 21.0     | 0        | lm                                |            |            |
| b.                | Plumbing Fixtures                        |                 |         |      |                                  | 5.00     | )        | units                             |            |            |
| ٧.                | ARCHITECTURAL FINISHING                  | S               |         |      |                                  |          |          |                                   |            |            |
| a.                | Tile Works (Unglazed Tiles)              |                 |         |      |                                  | 4.0      | 5        | m²                                |            |            |
| b.                | Tile Works (Glazed Tiles)                |                 |         |      |                                  | 11.7     |          | m²                                |            |            |
| C.                | Painting Works                           |                 |         |      |                                  | 22.9     |          | m²                                |            |            |
| d.                | Hollow Core Flush Door                   |                 |         |      |                                  | 4.20     |          | m²                                |            |            |
| e.                | Aluminum Windows                         |                 |         |      |                                  | 3.5      |          | m²                                |            |            |
| f.                | Drywall Partition                        |                 |         |      |                                  | 32.4     |          | m²                                |            |            |
| g.                | Steel Gate                               | V OF CUET       |         |      |                                  | 2.92     | <u> </u> | m²                                |            |            |
| C.                | SENSORY LABORATOR MASONRY WORKS          | T OF CHET       |         |      |                                  |          |          |                                   |            |            |
|                   | CHB Laying                               |                 |         |      |                                  | 1.50     | )        | m²                                |            |            |
| а.<br>b.          | Cement Plaster Finish                    |                 |         |      |                                  | 2.00     |          | m²                                |            |            |
| II.               | ELECTRICAL WORKS                         |                 |         |      |                                  | 2.00     | -        | "                                 |            |            |
| a.                | Conduits, Boxes, and Fittings            |                 |         |      |                                  | 110.0    | 00       | lm.                               |            |            |
| b.                | Wires and Wiring Devices                 |                 |         |      |                                  | 110.0    |          | lm.                               |            |            |
| C.                | Electrical Fixtures                      |                 |         |      |                                  | 23.0     |          | sets                              |            |            |
| d.                | Panel Board/ Boxes/ Breaker              |                 |         |      |                                  | 8.00     |          | set                               |            |            |
| III.              | PLUMBING WORKS                           |                 |         |      |                                  |          |          |                                   |            |            |
| a.                | Pipe Lines                               |                 |         |      |                                  | 25.0     |          | lm.                               |            |            |
| b.                | Plumbing Fixtures                        |                 |         |      |                                  | 1.00     |          | set                               |            |            |
| C.                | HVAC (Heating, Ventilation and           |                 |         |      |                                  | 3.00     | )        | sets                              |            |            |
| IV.               | ARCHITECTURAL FINISHING                  | S               |         |      |                                  |          |          |                                   |            |            |
| a.                | Dry Wall Partition                       |                 |         |      |                                  | 14.3     |          | m²                                |            |            |
| b.                | Granite works                            |                 |         |      |                                  | 2.00     |          | m²                                |            |            |
| C.                | Aluminum Windows                         |                 |         |      |                                  | 2.60     |          | m²                                |            |            |
| d.                | Aluminum Glass Doors                     |                 |         |      |                                  | 5.98     |          | m²                                |            |            |
| е.                | Painting Works                           |                 |         |      | Page 1                           | 14.3     | 1        | m²                                |            | İ.         |

Page 1

| f.              | Modular Cabinets and Furnitures                                         | 17.00              | units          |            |
|-----------------|-------------------------------------------------------------------------|--------------------|----------------|------------|
| VI.             | FIRE SAFETY                                                             | 2.00               | units          |            |
| D.              | FLORICULTURE BIOTECHNOLOGY LABORATORY OF CA                             | A                  |                |            |
| I.              | SITE WORKS                                                              |                    |                |            |
| a.              | Clearing and Grubbing                                                   | 8.96               | m³             |            |
| b.              | Structural Excavation - common earth                                    | 6.74               | m³             |            |
| C.              | Embankment from Structure Excavation                                    | 8.46               | m³             |            |
| II.             | REINFORCED CONCRETE WORKS                                               |                    |                |            |
| a.              | Gravel Bedding                                                          | 1.57               | m³             |            |
| b.              | Steel Works                                                             | 500.59             | kgs.           |            |
| C.              | Formworks and falsework                                                 | 22.96              | m²             |            |
| d.              | Concrete Works                                                          | 3.32               | m³             |            |
| e.<br>          | Structural Steel Framing                                                | 61.68              | kgs            |            |
| III.            | ROOFING WORKS                                                           | 405.00             |                |            |
| a.              | Structural Steel Roof Framing                                           | 105.36             | kgs.           |            |
| b.              | Roof Sheeting and Accessories                                           | 15.05              | m²             |            |
| IV.             | MASONRY WORKS                                                           | 22.40              | 2              |            |
| a.              | CHB Laying                                                              | 23.40<br>46.80     | m²             |            |
| b.<br><b>V.</b> | Plastering  ELECTRICAL WORKS                                            | 40.00              | m²             |            |
|                 |                                                                         | F 00               |                |            |
| a.              | Conduits and boxes                                                      | 5.00<br>6.00       | pcs.           |            |
| b.              | Wires and Wiring Devices  Electrical Fixtures                           | 1.00               | sets           |            |
| c.<br>d.        | Panel Board/ Boxes/breakers                                             | 3.00               | set            |            |
| a.<br>VI.       | ARCHITECTURAL FINISHINGS                                                | 3.00               | sets           |            |
|                 | Ceiling - 1/4" Plyboard on metal frame                                  | 15.05              | m²             |            |
| a.<br>b.        | Painting Works                                                          | 65.57              | m²<br>m²       |            |
| D.<br>C.        | Tile Works (Unglazed )                                                  | 9.61               | m <sup>2</sup> |            |
| c.<br>d.        | Aluminum Windows                                                        | 2.40               | m²             |            |
| E.              | AC 208 LABORATORY OF CA                                                 | 2.40               | 111            |            |
| <u>.</u>        | SITE WORKS                                                              |                    |                |            |
| a.              | Clearing and Grubbing                                                   | 112.34             | m³             |            |
| II.             | ELECTRICAL WORKS                                                        | 112.04             | - ""           |            |
| a.              | Conduits, Boxes, and Fittings                                           | 135.00             | lm.            |            |
| b.              | Wires and Wiring Devices                                                | 350.00             | lm.            |            |
| C.              | Electrical Fixtures                                                     | 8.00               | sets           |            |
| d.              | Panel Board/ Boxes/ Breaker                                             | 7.00               | sets           |            |
| III.            | PLUMBING WORKS                                                          |                    | 5015           |            |
| a.              | Plumbing Fixtures                                                       | 1.00               | unit           |            |
| IV.             | ARCHITECTURAL FINISHINGS                                                |                    | <b></b>        |            |
| a.              | Ceiling Works                                                           | 101.76             | m²             |            |
| b.              | Vinyl Tileworks                                                         | 101.76             | m²             |            |
| C.              | Dry Wall Partition                                                      | 75.24              | m²             |            |
| d.              | Aluminum Window                                                         | 3.20               | m²             |            |
| е.              | Hollow Core Flush Door                                                  | 11.25              | m²             |            |
| f.              | Fabricated Foldable Partition with Sound Proofing                       | 9.57               | m²             |            |
| g.              | Painting Works                                                          | 186.57             | m²             |            |
| h.              | Pantry Sink w/ cabinetry (including counter)                            | 6.48               | m²             |            |
|                 | TOTAL ESTIMATED PROJECT COST                                            |                    |                |            |
|                 | BREAKDOWN OF ESTIMATED PROJ                                             | ECT COST           |                | TOTAL COST |
| Α.              | DIRECT COST                                                             |                    |                | IOTAL GOOT |
|                 | EQUIPMENT                                                               |                    |                |            |
|                 | LABOR                                                                   |                    |                |            |
|                 | MATERIALS                                                               |                    |                |            |
|                 |                                                                         |                    |                |            |
| В.              | INDIRECT COST                                                           |                    |                |            |
|                 | OCM                                                                     |                    |                |            |
|                 | CONTRACTOR'S PROFIT                                                     |                    |                |            |
|                 | TAXES                                                                   |                    |                |            |
| C.              | PROJECT COST(TOTAL A+B)                                                 |                    |                |            |
| ESTIMAT         | ED PROJECT COST (EPC) in words                                          |                    |                |            |
|                 | submit the foregoing bid; and that I understood the terms and condition | ns of the contract |                |            |
|                 |                                                                         |                    |                |            |
| 1               | Name of Bidder (Signature over prin                                     | ted Name)          |                |            |
| 1               | Name of Firm                                                            |                    |                |            |
|                 | Date                                                                    |                    |                |            |
|                 |                                                                         |                    |                |            |
|                 |                                                                         |                    |                |            |