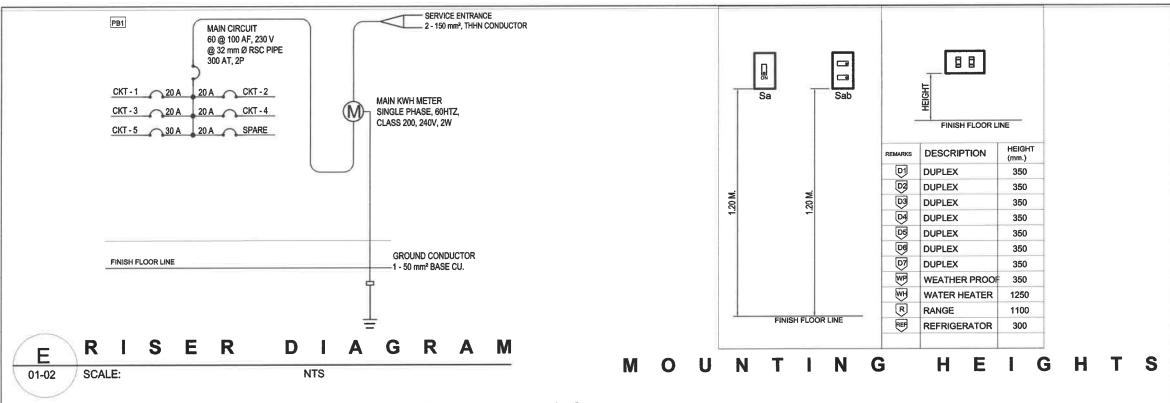

-------------------------------------|-------------------------------------------------------|------------------------------------|------------------------------------|---------------|-----------|
| HAZELINE N TIBANGAY PRC LIC NO. 028540  |          | BP: MA.B-W |        | "PROPOSED SENSORY<br>EVALUATION ROOM AT NEW<br>CHET BUILDING" | JAOJAQ A. SOMAYDEN                                    | SAMIEL & POUDEN -                  | FELLE SALAING COMILA               | REVISION DATE | E1 3      |
| ARCHITECT III - PROJECT MANAGEMENT UNIT | ENGINEER | DRAWN      | 1919   | KM.5, BSU COMPOUND, LA TRINIDAD,<br>BENGUET                   | DEAN, COLLEGE OF HOME ECONOMICS & TECHNOLOGY END-USER | VICE PRESIDENT OR ACADE IC AFFAIRS | BENGUET STATE UNIVERSITY PRESIDENT |               | <u> </u>  |







### LOAD SCHEDULES

| PB1 (GROUND FLO | OOR)            |                    |                |                 |       |       |             |                 |                        |
|-----------------|-----------------|--------------------|----------------|-----------------|-------|-------|-------------|-----------------|------------------------|
| CIRCUIT NO.     | LIGHTING OUTLET | CONVENIENCE OUTLET | WATTS / OUTLET | WATTS / CIRCUIT | VOLTS | V.A.  | FUSE RATING | WIRE SIZE       | CONDUIT SIZE           |
| CKT1            | 10              |                    | 100            | 1000            | 230   | 4.34  | 20 A 2P     | 2 - 2.5 mm THHN | 20 mm FLEXIBLE CONDUIT |
| CKT2            |                 | 3                  | 100            | 300             | 230   | 1,30  |