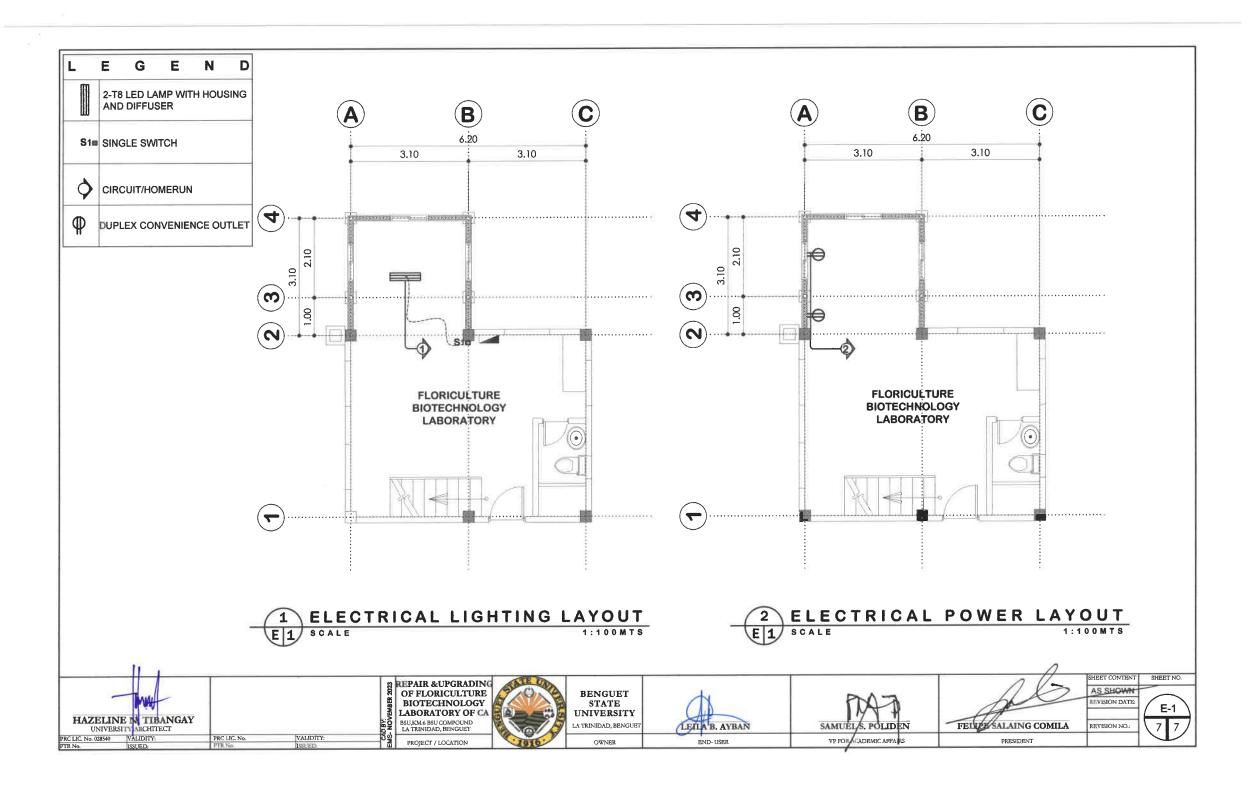

Page 1

| f.              | Modular Cabinets and Furnitures                                         | 17.00              | units          |            |
|-----------------|-------------------------------------------------------------------------|--------------------|----------------|------------|
| VI.             | FIRE SAFETY                                                             | 2.00               | units          |            |
| D.              | FLORICULTURE BIOTECHNOLOGY LABORATORY OF CA                             | A                  |                |            |
| I.              | SITE WORKS                                                              |                    |                |            |
| a.              | Clearing and Grubbing                                                   | 8.96               | m³             |            |
| b.              | Structural Excavation - common earth                                    | 6.74               | m³             |            |
| C.              | Embankment from Structure Excavation                                    | 8.46               | m³             |            |
| II.             | REINFORCED CONCRETE WORKS                                               |                    |                |            |
| a.              | Gravel Bedding                                                          | 1.57               | m³             |            |
| b.              | Steel Works                                                             | 500.59             | kgs.           |            |
| C.              | Formworks and falsework                                                 | 22.96              | m²             |            |
| d.              | Concrete Works                                                          | 3.32               | m³             |            |
| e.<br>          | Structural Steel Framing                                                | 61.68              | kgs            |            |
| III.            | ROOFING WORKS                                                           | 405.00             |                |            |
| a.              | Structural Steel Roof Framing                                           | 105.36             | kgs.           |            |
| b.              | Roof Sheeting and Accessories                                           | 15.05              | m²             |            |
| IV.             | MASONRY WORKS                                                           | 22.40              | 2              |            |
| a.              | CHB Laying                                                              | 23.40<br>46.80     | m²             |            |
| b.<br><b>V.</b> | Plastering  ELECTRICAL WORKS                                            | 40.00              | m²             |            |
|                 |                                                                         | F 00               |                |            |
| a.              | Conduits and boxes                                                      | 5.00<br>6.00       | pcs.           |            |
| b.              | Wires and Wiring Devices  Electrical Fixtures                           | 1.00               | sets           |            |
| c.<br>d.        | Panel Board/ Boxes/breakers                                             | 3.00               | set            |            |
| a.<br>VI.       | ARCHITECTURAL FINISHINGS                                                | 3.00               | sets           |            |
|                 | Ceiling - 1/4" Plyboard on metal frame                                  | 15.05              | m²             |            |
| a.<br>b.        | Painting Works                                                          | 65.57              | m²<br>m²       |            |
| D.<br>C.        | Tile Works (Unglazed )                                                  | 9.61               | m <sup>2</sup> |            |
| c.<br>d.        | Aluminum Windows                                                        | 2.40               | m²             |            |
| E.              | AC 208 LABORATORY OF CA                                                 | 2.40               | 111            |            |
| <u>.</u>        | SITE WORKS                                                              |                    |                |            |
| a.              | Clearing and Grubbing                                                   | 112.34             | m³             |            |
| II.             | ELECTRICAL WORKS                                                        | 112.04             | - ""           |            |
| a.              | Conduits, Boxes, and Fittings                                           | 135.00             | lm.            |            |
| b.              | Wires and Wiring Devices                                                | 350.00             | lm.            |            |
| C.              | Electrical Fixtures                                                     | 8.00               | sets           |            |
| d.              | Panel Board/ Boxes/ Breaker                                             | 7.00               | sets           |            |
| III.            | PLUMBING WORKS                                                          |                    | 5015           |            |
| a.              | Plumbing Fixtures                                                       | 1.00               | unit           |            |
| IV.             | ARCHITECTURAL FINISHINGS                                                |                    | <b></b>        |            |
| a.              | Ceiling Works                                                           | 101.76             | m²             |            |
| b.              | Vinyl Tileworks                                                         | 101.76             | m²             |            |
| C.              | Dry Wall Partition                                                      | 75.24              | m²             |            |
| d.              | Aluminum Window                                                         | 3.20               | m²             |            |
| е.              | Hollow Core Flush Door                                                  | 11.25              | m²             |            |
| f.              | Fabricated Foldable Partition with Sound Proofing                       | 9.57               | m²             |            |
| g.              | Painting Works                                                          | 186.57             | m²             |            |
| h.              | Pantry Sink w/ cabinetry (including counter)                            | 6.48               | m²             |            |
|                 | TOTAL ESTIMATED PROJECT COST                                            |                    |                |            |
|                 | BREAKDOWN OF ESTIMATED PROJ                                             | ECT COST           |                | TOTAL COST |
| Α.              | DIRECT COST                                                             |                    |                | IOTAL GOOT |
|                 | EQUIPMENT                                                               |                    |                |            |
|                 | LABOR                                                                   |                    |                |            |
|                 | MATERIALS                                                               |                    |                |            |
|                 |                                                                         |                    |                |            |
| В.              | INDIRECT COST                                                           |                    |                |            |
|                 | OCM                                                                     |                    |                |            |
|                 | CONTRACTOR'S PROFIT                                                     |                    |                |            |
|                 | TAXES                                                                   |                    |                |            |
| C.              | PROJECT COST(TOTAL A+B)                                                 |                    |                |            |
| ESTIMAT         | ED PROJECT COST (EPC) in words                                          |                    |                |            |
|                 | submit the foregoing bid; and that I understood the terms and condition | ns of the contract |                |            |
|                 |                                                                         |                    |                |            |
| 1               | Name of Bidder (Signature over prin                                     | ted Name)          |                |            |
| 1               | Name of Firm                                                            |                    |                |            |
|                 | Date                                                                    |                    |                |            |
|                 |                                                                         |                    |                |            |
|                 |                                                                         |                    |                |            |