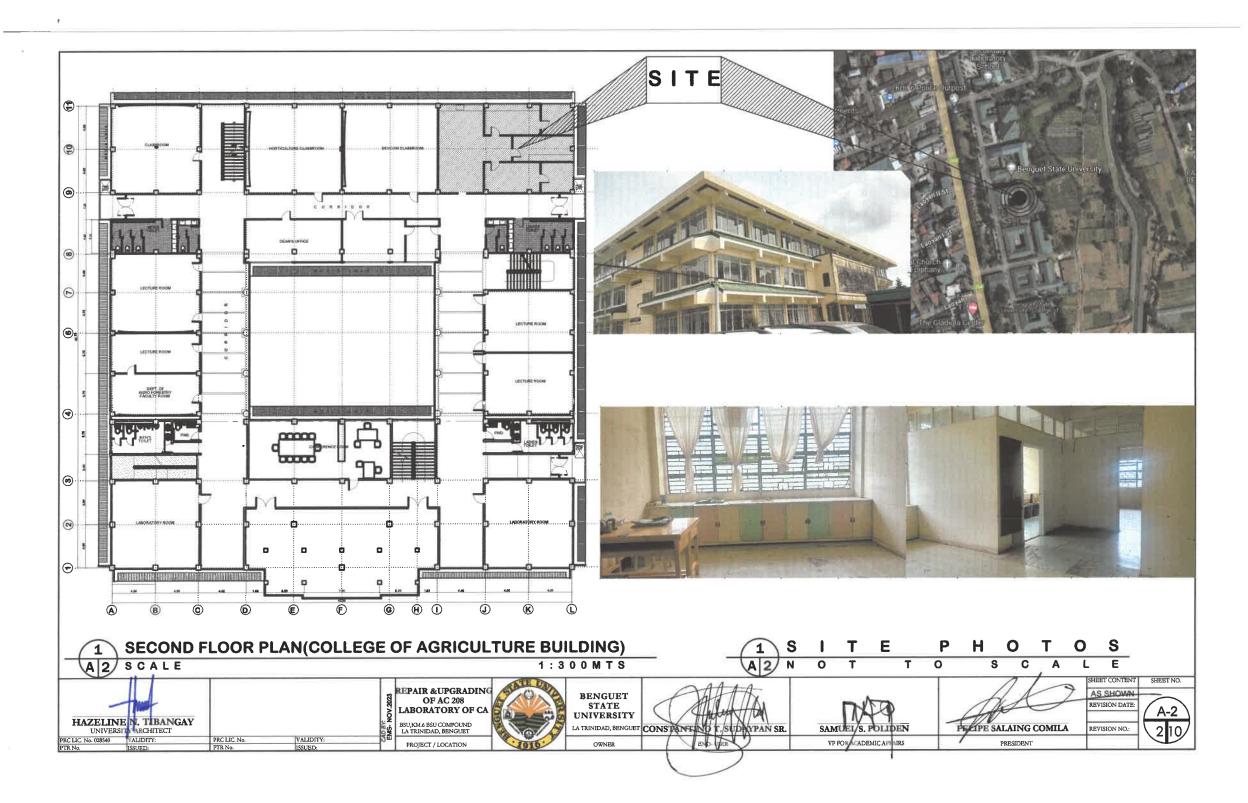

Page 1

| f.              | Modular Cabinets and Furnitures                                         | 17.00              | units          |            |
|-----------------|-------------------------------------------------------------------------|--------------------|----------------|------------|
| VI.             | FIRE SAFETY                                                             | 2.00               | units          |            |
| D.              | FLORICULTURE BIOTECHNOLOGY LABORATORY OF CA                             | A                  |                |            |
| I.              | SITE WORKS                                                              |                    |                |            |
| a.              | Clearing and Grubbing                                                   | 8.96               | m³             |            |
| b.              | Structural Excavation - common earth                                    | 6.74               | m³             |            |
| C.              | Embankment from Structure Excavation                                    | 8.46               | m³             |            |
| II.             | REINFORCED CONCRETE WORKS                                               |                    |                |            |
| a.              | Gravel Bedding                                                          | 1.57               | m³             |            |
| b.              | Steel Works                                                             | 500.59             | kgs.           |            |
| C.              | Formworks and falsework                                                 | 22.96              | m²             |            |
| d.              | Concrete Works                                                          | 3.32               | m³             |            |
| e.<br>          | Structural Steel Framing                                                | 61.68              | kgs            |            |
| III.            | ROOFING WORKS                                                           | 405.00             |                |            |
| a.              | Structural Steel Roof Framing                                           | 105.36             | kgs.           |            |
| b.              | Roof Sheeting and Accessories                                           | 15.05              | m²             |            |
| IV.             | MASONRY WORKS                                                           | 22.40              | 2              |            |
| a.              | CHB Laying                                                              | 23.40<br>46.80     | m²             |            |
| b.<br><b>V.</b> | Plastering  ELECTRICAL WORKS                                            | 40.00              | m²             |            |
|                 |                                                                         | F 00               |                |            |
| a.              | Conduits and boxes                                                      | 5.00<br>6.00       | pcs.           |            |
| b.              | Wires and Wiring Devices  Electrical Fixtures                           | 1.00               | sets           |            |
| c.<br>d.        | Panel Board/ Boxes/breakers                                             | 3.00               | set            |            |
| a.<br>VI.       | ARCHITECTURAL FINISHINGS                                                | 3.00               | sets           |            |
|                 | Ceiling - 1/4" Plyboard on metal frame                                  | 15.05              | m²             |            |
| a.<br>b.        | Painting Works                                                          | 65.57              | m²<br>m²       |            |
| D.<br>C.        | Tile Works (Unglazed )                                                  | 9.61               | m <sup>2</sup> |            |
| c.<br>d.        | Aluminum Windows                                                        | 2.40               | m²             |            |
| E.              | AC 208 LABORATORY OF CA                                                 | 2.40               | 111            |            |
| <u>.</u>        | SITE WORKS                                                              |                    |                |            |
| a.              | Clearing and Grubbing                                                   | 112.34             | m³             |            |
| II.             | ELECTRICAL WORKS                                                        | 112.04             | - ""           |            |
| a.              | Conduits, Boxes, and Fittings                                           | 135.00             | lm.            |            |
| b.              | Wires and Wiring Devices                                                | 350.00             | lm.            |            |
| C.              | Electrical Fixtures                                                     | 8.00               | sets           |            |
| d.              | Panel Board/ Boxes/ Breaker                                             | 7.00               | sets           |            |
| III.            | PLUMBING WORKS                                                          |                    | 5015           |            |
| a.              | Plumbing Fixtures                                                       | 1.00               | unit           |            |
| IV.             | ARCHITECTURAL FINISHINGS                                                |                    | <b></b>        |            |
| a.              | Ceiling Works                                                           | 101.76             | m²             |            |
| b.              | Vinyl Tileworks                                                         | 101.76             | m²             |            |
| C.              | Dry Wall Partition                                                      | 75.24              | m²             |            |
| d.              | Aluminum Window                                                         | 3.20               | m²             |            |
| е.              | Hollow Core Flush Door                                                  | 11.25              | m²             |            |
| f.              | Fabricated Foldable Partition with Sound Proofing                       | 9.57               | m²             |            |
| g.              | Painting Works                                                          | 186.57             | m²             |            |
| h.              | Pantry Sink w/ cabinetry (including counter)                            | 6.48               | m²             |            |
|                 | TOTAL ESTIMATED PROJECT COST                                            |                    |                |            |
|                 | BREAKDOWN OF ESTIMATED PROJ                                             | ECT COST           |                | TOTAL COST |
| Α.              | DIRECT COST                                                             |                    |                | IOTAL GOOT |
|                 | EQUIPMENT                                                               |                    |                |            |
|                 | LABOR                                                                   |                    |                |            |
|                 | MATERIALS                                                               |                    |                |            |
|                 |                                                                         |                    |                |            |
| В.              | INDIRECT COST                                                           |                    |                |            |
|                 | OCM                                                                     |                    |                |            |
|                 | CONTRACTOR'S PROFIT                                                     |                    |                |            |
|                 | TAXES                                                                   |                    |                |            |
| C.              | PROJECT COST(TOTAL A+B)                                                 |                    |                |            |
| ESTIMAT         | ED PROJECT COST (EPC) in words                                          |                    |                |            |
|                 | submit the foregoing bid; and that I understood the terms and condition | ns of the contract |                |            |
|                 |                                                                         |                    |                |            |
| 1               | Name of Bidder (Signature over prin                                     | ted Name)          |                |            |
| 1               | Name of Firm                                                            |                    |                |            |
|                 | Date                                                                    |                    |                |            |
|                 |                                                                         |                    |                |            |
|                 |                                                                         |                    |                |            |