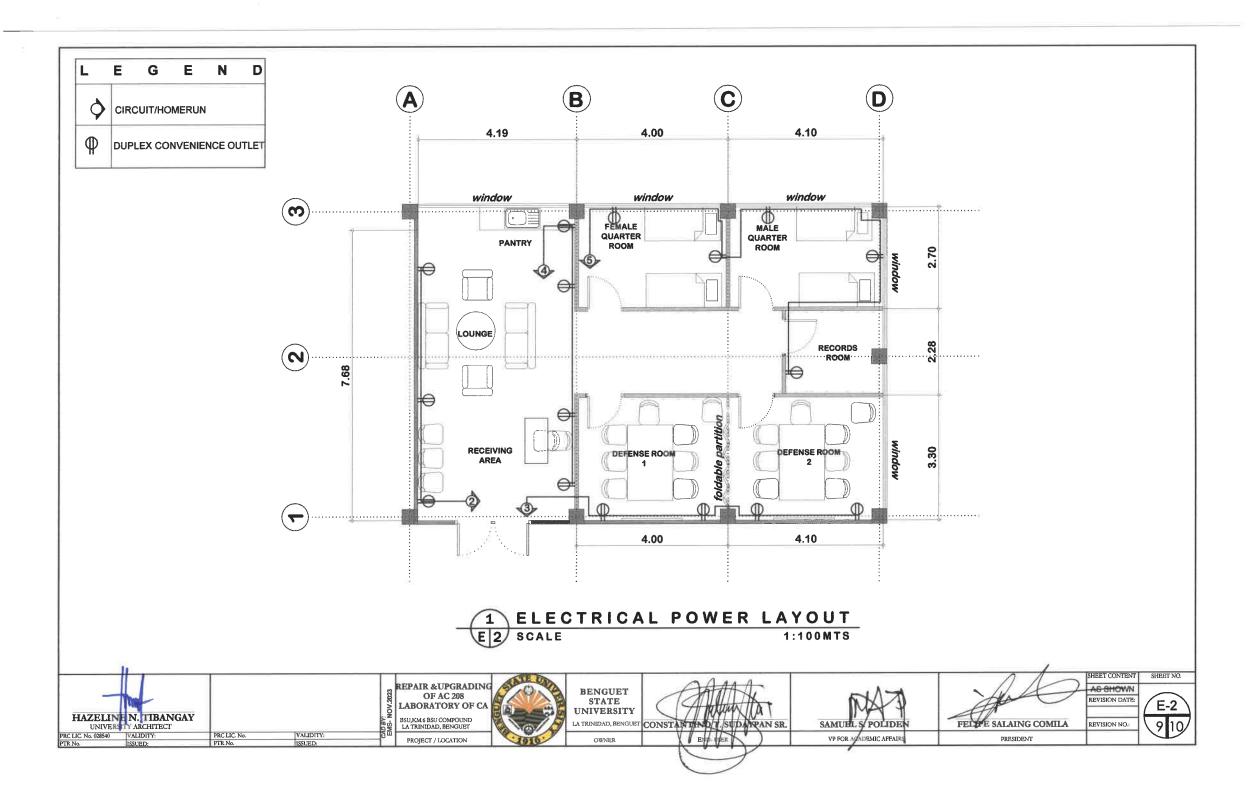

Page 1

| f.              | Modular Cabinets and Furnitures                                         | 17.00              | units          |            |
|-----------------|-------------------------------------------------------------------------|--------------------|----------------|------------|
| VI.             | FIRE SAFETY                                                             | 2.00               | units          |            |
| D.              | FLORICULTURE BIOTECHNOLOGY LABORATORY OF CA                             | A                  |                |            |
| I.              | SITE WORKS                                                              |                    |                |            |
| a.              | Clearing and Grubbing                                                   | 8.96               | m³             |            |
| b.              | Structural Excavation - common earth                                    | 6.74               | m³             |            |
| C.              | Embankment from Structure Excavation                                    | 8.46               | m³             |            |
| II.             | REINFORCED CONCRETE WORKS                                               |                    |                |            |
| a.              | Gravel Bedding                                                          | 1.57               | m³             |            |
| b.              | Steel Works                                                             | 500.59             | kgs.           |            |
| C.              | Formworks and falsework                                                 | 22.96              | m²             |            |
| d.              | Concrete Works                                                          | 3.32               | m³             |            |
| e.<br>          | Structural Steel Framing                                                | 61.68              | kgs            |            |
| III.            | ROOFING WORKS                                                           | 405.00             |                |            |
| a.              | Structural Steel Roof Framing                                           | 105.36             | kgs.           |            |
| b.              | Roof Sheeting and Accessories                                           | 15.05              | m²             |            |
| IV.             | MASONRY WORKS                                                           | 22.40              | 2              |            |
| a.              | CHB Laying                                                              | 23.40<br>46.80     | m²             |            |
| b.<br><b>V.</b> | Plastering  ELECTRICAL WORKS                                            | 40.00              | m²             |            |
|                 |                                                                         | F 00               |                |            |
| a.              | Conduits and boxes                                                      | 5.00<br>6.00       | pcs.           |            |
| b.              | Wires and Wiring Devices  Electrical Fixtures                           | 1.00               | sets           |            |
| c.<br>d.        | Panel Board/ Boxes/breakers                                             | 3.00               | set            |            |
| a.<br>VI.       | ARCHITECTURAL FINISHINGS                                                | 3.00               | sets           |            |
|                 | Ceiling - 1/4" Plyboard on metal frame                                  | 15.05              | m²             |            |
| a.<br>b.        | Painting Works                                                          | 65.57              | m²<br>m²       |            |
| D.<br>C.        | Tile Works (Unglazed )                                                  | 9.61               | m <sup>2</sup> |            |
| c.<br>d.        | Aluminum Windows                                                        | 2.40               | m²             |            |
| E.              | AC 208 LABORATORY OF CA                                                 | 2.40               | 111            |            |
| <u>.</u>        | SITE WORKS                                                              |                    |                |            |
| a.              | Clearing and Grubbing                                                   | 112.34             | m³             |            |
| II.             | ELECTRICAL WORKS                                                        | 112.04             | - ""           |            |
| a.              | Conduits, Boxes, and Fittings                                           | 135.00             | lm.            |            |
| b.              | Wires and Wiring Devices                                                | 350.00             | lm.            |            |
| C.              | Electrical Fixtures                                                     | 8.00               | sets           |            |
| d.              | Panel Board/ Boxes/ Breaker                                             | 7.00               | sets           |            |
| III.            | PLUMBING WORKS                                                          |                    | 5015           |            |
| a.              | Plumbing Fixtures                                                       | 1.00               | unit           |            |
| IV.             | ARCHITECTURAL FINISHINGS                                                |                    | <b></b>        |            |
| a.              | Ceiling Works                                                           | 101.76             | m²             |            |
| b.              | Vinyl Tileworks                                                         | 101.76             | m²             |            |
| C.              | Dry Wall Partition                                                      | 75.24              | m²             |            |
| d.              | Aluminum Window                                                         | 3.20               | m²             |            |
| е.              | Hollow Core Flush Door                                                  | 11.25              | m²             |            |
| f.              | Fabricated Foldable Partition with Sound Proofing                       | 9.57               | m²             |            |
| g.              | Painting Works                                                          | 186.57             | m²             |            |
| h.              | Pantry Sink w/ cabinetry (including counter)                            | 6.48               | m²             |            |
|                 | TOTAL ESTIMATED PROJECT COST                                            |                    |                |            |
|                 | BREAKDOWN OF ESTIMATED PROJ                                             | ECT COST           |                | TOTAL COST |
| Α.              | DIRECT COST                                                             |                    |                | IOTAL GOOT |
|                 | EQUIPMENT                                                               |                    |                |            |
|                 | LABOR                                                                   |                    |                |            |
|                 | MATERIALS                                                               |                    |                |            |
|                 |                                                                         |                    |                |            |
| В.              | INDIRECT COST                                                           |                    |                |            |
|                 | OCM                                                                     |                    |                |            |
|                 | CONTRACTOR'S PROFIT                                                     |                    |                |            |
|                 | TAXES                                                                   |                    |                |            |
| C.              | PROJECT COST(TOTAL A+B)                                                 |                    |                |            |
| ESTIMAT         | ED PROJECT COST (EPC) in words                                          |                    |                |            |
|                 | submit the foregoing bid; and that I understood the terms and condition | ns of the contract |                |            |
|                 |                                                                         |                    |                |            |
| 1               | Name of Bidder (Signature over prin                                     | ted Name)          |                |            |
| 1               | Name of Firm                                                            |                    |                |            |
|                 | Date                                                                    |                    |                |            |
|                 |                                                                         |                    |                |            |
|                 |                                                                         |                    |                |            |