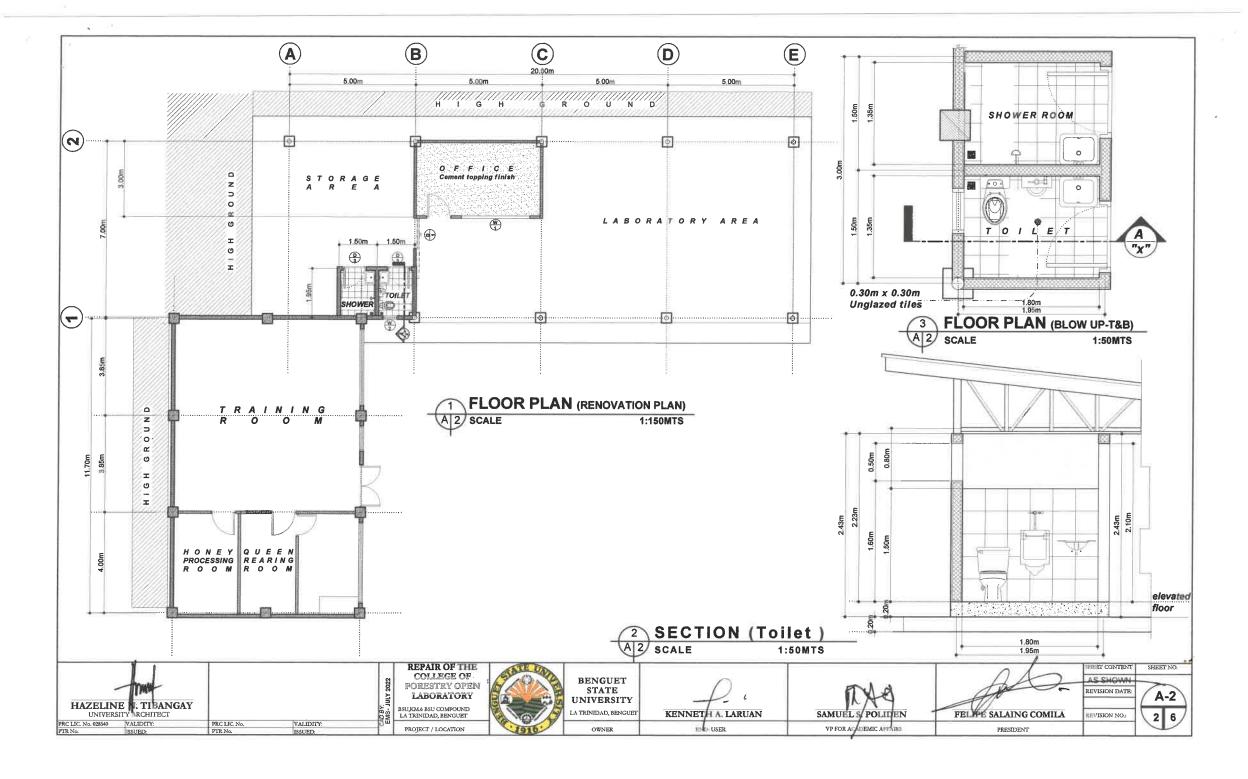

#### II. Scope of Work

| Item No. | Scope of Work                                                       |
|----------|---------------------------------------------------------------------|
| А        | General Requirements                                                |
| В        | CRAC Laboratory of the College of Forestry                          |
|          | 1. Siteworks                                                        |
|          | 2. Masonry Works                                                    |
|          | 3. Electrical Works                                                 |
|          | 4. Plumbing Works                                                   |
|          | 5. Architectural Finishings                                         |
| C.       | Sensory Laboratory of the College of Home Economics and Technology  |
|          | 1. Masonry Works                                                    |
|          | 2. Electrical Works                                                 |
|          | 3. Plumbing Works                                                   |
|          | 4. Architectural Finishings                                         |
|          | 5. Fire Safety                                                      |
| D.       | Floriculture Biotechnology Laboratory of the College of Agriculture |
|          | 1. Site works                                                       |
|          | 2. Reinforced concrete Works                                        |
|          | 3. Roofing Works                                                    |
|          | 4. Masonry Works                                                    |
|          | 5. Electrical Works                                                 |
|          | 6. Architectural Finishings                                         |
| E.       | AC 208 Laboratory of the College of Agriculture                     |
|          | 1. Site Works                                                       |
|          | 2. Electrical Works                                                 |
|          | 3. Plumbing works                                                   |
|          | 4. Architectural Finishings                                         |

## PROJECT PROGRAM OF WORKS

| PROJECT           |                                          | CLUSTER REPA    | IR AN   | ID U | PGRADING OF VA                   | RIOUS A  | CADE     | MIC LABORAT                       | ORIES      |            |
|-------------------|------------------------------------------|-----------------|---------|------|----------------------------------|----------|----------|-----------------------------------|------------|------------|
|                   | LOCATION :<br>OJECT COST :               | BSU La Trinidad | d Cam   | pus  |                                  |          |          |                                   |            |            |
|                   | DURATION:                                | ,               | 72 C.D  | )    | INCLUSIVE OF:                    | 10       | HINW     | ORKABLE DA                        | YS         |            |
|                   | NTATION MODE:                            |                 |         |      |                                  |          | 01111    |                                   |            |            |
|                   | PROJECT DESCRIPTION                      | N               |         |      | PMENT NEEDED                     | NO       |          | EQUIPME                           | NT NEEDED  |            |
|                   |                                          |                 | NO<br>1 | Tru  | DESCRIPTION<br>ck (2-5 MT)       | NO.<br>1 | Bar F    | Bender                            | ESCRIPTION |            |
|                   |                                          |                 |         | Bag  | ger Mixer                        | 1        | Cuttir   | ng outfit                         |            |            |
| The project       | ct is a repair and upgrading of fo       | ur (4) academic | 1       | Cor  | ncrete Vibrator<br>Iding Machine | 8        |          | ame 1.7m x 1.2<br>ous Power tools |            |            |
|                   | s having a total area of 199.00 s        |                 | 1       |      | Cutter                           | 1        |          | ous Minor tools                   |            |            |
|                   |                                          |                 | 1       |      | mersible Water                   |          | •        |                                   | L PERSONEL |            |
|                   |                                          |                 | '       | Pun  | np 1.5 hp                        |          |          |                                   |            |            |
|                   |                                          |                 |         |      |                                  | NO.      | Cito I   | D<br>Engineer/ Site A             | ESCRIPTION |            |
|                   |                                          |                 |         |      |                                  | 1        | Safet    | y Officer (Part-                  | time)      |            |
|                   |                                          |                 |         |      |                                  | 4        | Cons     | truction Forema                   |            |            |
|                   |                                          |                 |         |      |                                  | 1        |          | er Electrician<br>er Plumber      |            |            |
|                   |                                          |                 |         |      |                                  | 1        | IVIGOR   | or r larribor                     |            |            |
| ITEM NO.          | DESCRI                                   |                 |         |      | % WEIGHT                         | QUAN     | ΓΙΤΥ     | UNIT                              | UNIT COST  | TOTAL COST |
| A.                | GENERAL REQUIREMEN                       | ITS             |         |      |                                  |          |          |                                   |            |            |
| a.                | Mobilization/Demobilization              |                 |         |      |                                  | 1.00     |          | lot                               |            |            |
| b.                | Project Billboard                        |                 |         |      |                                  | 1.00     |          | lot                               |            |            |
| C.                | Safety and Health                        |                 |         |      |                                  | 1.00     | )        | lot                               |            |            |
| В.                | CRAC LABORATORY OF                       | CF              |         |      |                                  |          |          |                                   |            |            |
| I.                | SITEWORKS                                |                 |         |      |                                  |          | •        |                                   |            |            |
| a.                | Clearing, Grubbing and Cleaning          | ng              |         |      |                                  | 33.5     | 6        | m²                                |            |            |
| II.               | MASONRY WORKS                            |                 |         |      |                                  | 21.2     | 7        | 2                                 |            |            |
| a.                | CHB Laying                               |                 |         |      |                                  | 28.2     |          | m²                                |            |            |
| b.<br><b>III.</b> | Plastering and topping  ELECTRICAL WORKS |                 |         |      |                                  | 20.2     | .1       | m²                                |            |            |
| a.                | Conduits and boxes                       |                 |         |      |                                  | 11.0     | Λ        | pcs.                              |            |            |
| b.                | Wires and Wiring Devices                 |                 |         |      |                                  | 7.00     |          | sets                              |            |            |
| C.                | Electrical Fixtures                      |                 |         |      |                                  | 4.00     |          | sets                              |            |            |
| IV.               | PLUMBING WORKS                           |                 |         |      |                                  |          |          | 0010                              |            |            |
| a.                | Pipe Lines                               |                 |         |      |                                  | 21.0     | 0        | lm                                |            |            |
| b.                | Plumbing Fixtures                        |                 |         |      |                                  | 5.00     | )        | units                             |            |            |
| ٧.                | ARCHITECTURAL FINISHING                  | S               |         |      |                                  |          |          |                                   |            |            |
| a.                | Tile Works (Unglazed Tiles)              |                 |         |      |                                  | 4.0      | 5        | m²                                |            |            |
| b.                | Tile Works (Glazed Tiles)                |                 |         |      |                                  | 11.7     |          | m²                                |            |            |
| C.                | Painting Works                           |                 |         |      |                                  | 22.9     |          | m²                                |            |            |
| d.                | Hollow Core Flush Door                   |                 |         |      |                                  | 4.20     |          | m²                                |            |            |
| e.                | Aluminum Windows                         |                 |         |      |                                  | 3.5      |          | m²                                |            |            |
| f.                | Drywall Partition                        |                 |         |      |                                  | 32.4     |          | m²                                |            |            |
| g.                | Steel Gate                               | V OF CUET       |         |      |                                  | 2.92     | <u> </u> | m²                                |            |            |
| C.                | SENSORY LABORATOR MASONRY WORKS          | T OF CHET       |         |      |                                  |          |          |                                   |            |            |
|                   | CHB Laying                               |                 |         |      |                                  | 1.50     | )        | m²                                |            |            |
| а.<br>b.          | Cement Plaster Finish                    |                 |         |      |                                  | 2.00     |          | m²                                |            |            |
| II.               | ELECTRICAL WORKS                         |                 |         |      |                                  | 2.00     | -        | "                                 |            |            |
| a.                | Conduits, Boxes, and Fittings            |                 |         |      |                                  | 110.0    | 00       | lm.                               |            |            |
| b.                | Wires and Wiring Devices                 |                 |         |      |                                  | 110.0    |          | lm.                               |            |            |
| C.                | Electrical Fixtures                      |                 |         |      |                                  | 23.0     |          | sets                              |            |            |
| d.                | Panel Board/ Boxes/ Breaker              |                 |         |      |                                  | 8.00     |          | set                               |            |            |
| III.              | PLUMBING WORKS                           |                 |         |      |                                  |          |          |                                   |            |            |
| a.                | Pipe Lines                               |                 |         |      |                                  | 25.0     |          | lm.                               |            |            |
| b.                | Plumbing Fixtures                        |                 |         |      |                                  | 1.00     |          | set                               |            |            |
| C.                | HVAC (Heating, Ventilation and           |                 |         |      |                                  | 3.00     | )        | sets                              |            |            |
| IV.               | ARCHITECTURAL FINISHING                  | S               |         |      |                                  |          |          |                                   |            |            |
| a.                | Dry Wall Partition                       |                 |         |      |                                  | 14.3     |          | m²                                |            |            |
| b.                | Granite works                            |                 |         |      |                                  | 2.00     |          | m²                                |            |            |
| C.                | Aluminum Windows                         |                 |         |      |                                  | 2.60     |          | m²                                |            |            |
| d.                | Aluminum Glass Doors                     |                 |         |      |                                  | 5.98     |          | m²                                |            |            |
| е.                | Painting Works                           |                 |         |      | Page 1                           | 14.3     | 1        | m²                                |            | İ.         |