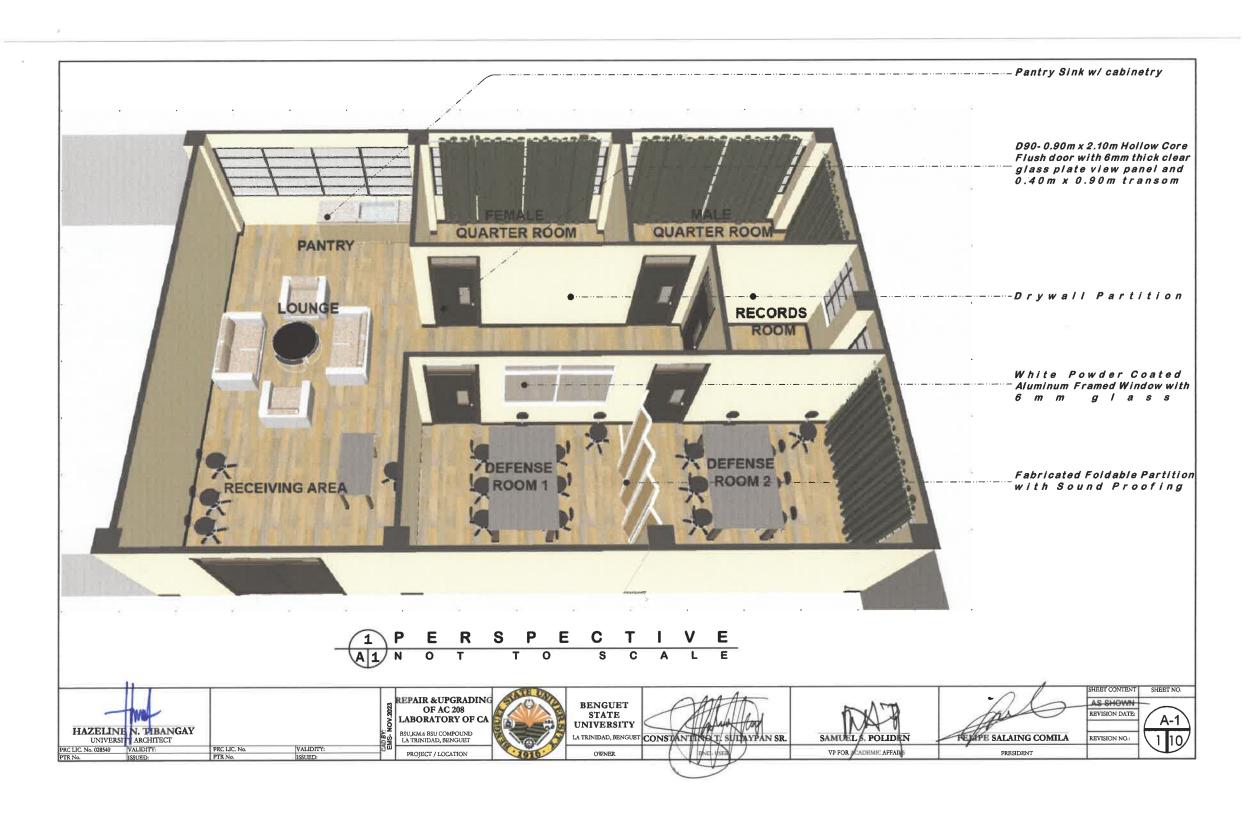

Page 1

| f.              | Modular Cabinets and Furnitures                                         | 17.00              | units          |            |
|-----------------|-------------------------------------------------------------------------|--------------------|----------------|------------|
| VI.             | FIRE SAFETY                                                             | 2.00               | units          |            |
| D.              | FLORICULTURE BIOTECHNOLOGY LABORATORY OF CA                             | A                  |                |            |
| I.              | SITE WORKS                                                              |                    |                |            |
| a.              | Clearing and Grubbing                                                   | 8.96               | m³             |            |
| b.              | Structural Excavation - common earth                                    | 6.74               | m³             |            |
| C.              | Embankment from Structure Excavation                                    | 8.46               | m³             |            |
| II.             | REINFORCED CONCRETE WORKS                                               |                    |                |            |
| a.              | Gravel Bedding                                                          | 1.57               | m³             |            |
| b.              | Steel Works                                                             | 500.59             | kgs.           |            |
| C.              | Formworks and falsework                                                 | 22.96              | m²             |            |
| d.              | Concrete Works                                                          | 3.32               | m³             |            |
| e.<br>          | Structural Steel Framing                                                | 61.68              | kgs            |            |
| III.            | ROOFING WORKS                                                           | 405.00             |                |            |
| a.              | Structural Steel Roof Framing                                           | 105.36             | kgs.           |            |
| b.              | Roof Sheeting and Accessories                                           | 15.05              | m²             |            |
| IV.             | MASONRY WORKS                                                           | 22.40              | 2              |            |
| a.              | CHB Laying                                                              | 23.40<br>46.80     | m²             |            |
| b.<br><b>V.</b> | Plastering  ELECTRICAL WORKS                                            | 40.00              | m²             |            |
|                 |                                                                         | F 00               |                |            |
| a.              | Conduits and boxes                                                      | 5.00<br>6.00       | pcs.           |            |
| b.              | Wires and Wiring Devices  Electrical Fixtures                           | 1.00               | sets           |            |
| c.<br>d.        | Panel Board/ Boxes/breakers                                             | 3.00               | set            |            |
| a.<br>VI.       | ARCHITECTURAL FINISHINGS                                                | 3.00               | sets           |            |
|                 | Ceiling - 1/4" Plyboard on metal frame                                  | 15.05              | m²             |            |
| a.<br>b.        | Painting Works                                                          | 65.57              | m²<br>m²       |            |
| D.<br>C.        | Tile Works (Unglazed )                                                  | 9.61               | m <sup>2</sup> |            |
| c.<br>d.        | Aluminum Windows                                                        | 2.40               | m²             |            |
| E.              | AC 208 LABORATORY OF CA                                                 | 2.40               | 111            |            |
| <u>.</u>        | SITE WORKS                                                              |                    |                |            |
| a.              | Clearing and Grubbing                                                   | 112.34             | m³             |            |
| II.             | ELECTRICAL WORKS                                                        | 112.04             | - ""           |            |
| a.              | Conduits, Boxes, and Fittings                                           | 135.00             | lm.            |            |
| b.              | Wires and Wiring Devices                                                | 350.00             | lm.            |            |
| C.              | Electrical Fixtures                                                     | 8.00               | sets           |            |
| d.              | Panel Board/ Boxes/ Breaker                                             | 7.00               | sets           |            |
| III.            | PLUMBING WORKS                                                          |                    | 5015           |            |
| a.              | Plumbing Fixtures                                                       | 1.00               | unit           |            |
| IV.             | ARCHITECTURAL FINISHINGS                                                |                    | <b></b>        |            |
| a.              | Ceiling Works                                                           | 101.76             | m²             |            |
| b.              | Vinyl Tileworks                                                         | 101.76             | m²             |            |
| C.              | Dry Wall Partition                                                      | 75.24              | m²             |            |
| d.              | Aluminum Window                                                         | 3.20               | m²             |            |
| е.              | Hollow Core Flush Door                                                  | 11.25              | m²             |            |
| f.              | Fabricated Foldable Partition with Sound Proofing                       | 9.57               | m²             |            |
| g.              | Painting Works                                                          | 186.57             | m²             |            |
| h.              | Pantry Sink w/ cabinetry (including counter)                            | 6.48               | m²             |            |
|                 | TOTAL ESTIMATED PROJECT COST                                            |                    |                |            |
|                 | BREAKDOWN OF ESTIMATED PROJ                                             | ECT COST           |                | TOTAL COST |
| Α.              | DIRECT COST                                                             |                    |                | IOTAL GOOT |
|                 | EQUIPMENT                                                               |                    |                |            |
|                 | LABOR                                                                   |                    |                |            |
|                 | MATERIALS                                                               |                    |                |            |
|                 |                                                                         |                    |                |            |
| В.              | INDIRECT COST                                                           |                    |                |            |
|                 | OCM                                                                     |                    |                |            |
|                 | CONTRACTOR'S PROFIT                                                     |                    |                |            |
|                 | TAXES                                                                   |                    |                |            |
| C.              | PROJECT COST(TOTAL A+B)                                                 |                    |                |            |
| ESTIMAT         | ED PROJECT COST (EPC) in words                                          |                    |                |            |
|                 | submit the foregoing bid; and that I understood the terms and condition | ns of the contract |                |            |
|                 |                                                                         |                    |                |            |
| 1               | Name of Bidder (Signature over prin                                     | ted Name)          |                |            |
| 1               | Name of Firm                                                            |                    |                |            |
|                 | Date                                                                    |                    |                |            |
|                 |                                                                         |                    |                |            |
|                 |                                                                         |                    |                |            |