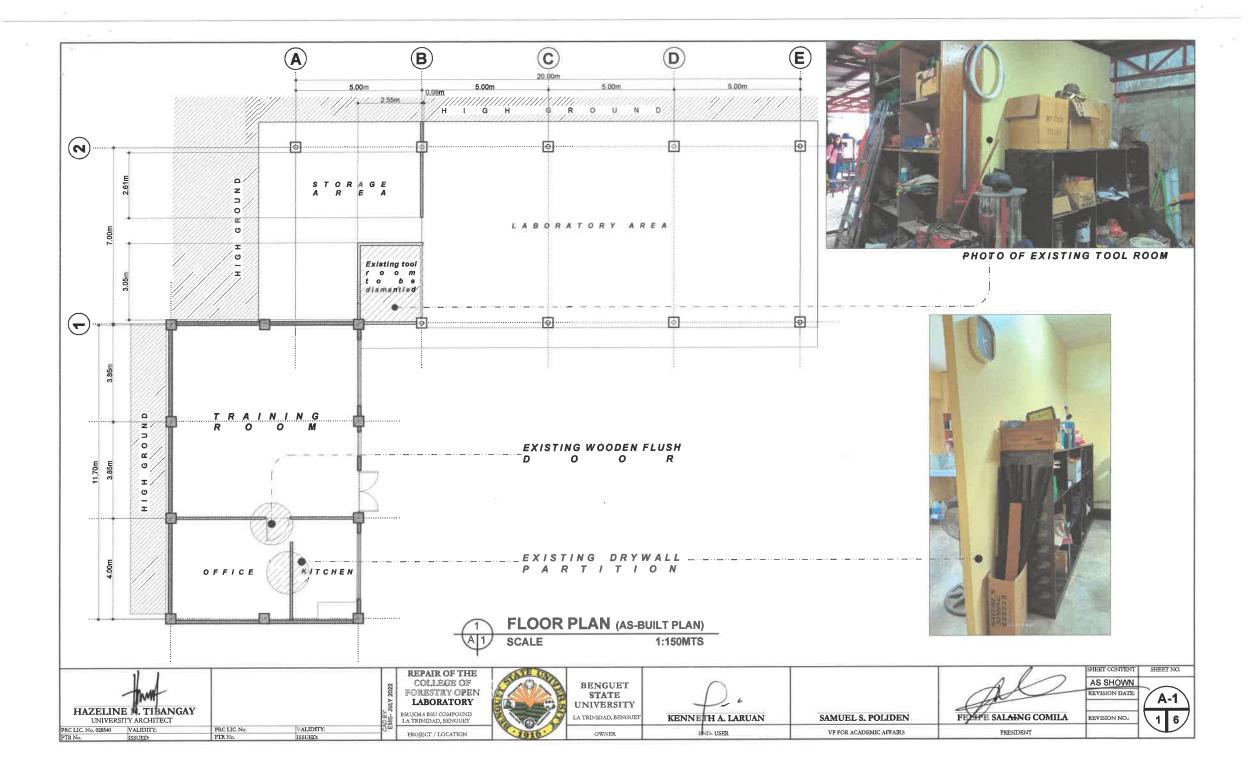

#### II. Scope of Work

| Item No. | Scope of Work                                                       |
|----------|---------------------------------------------------------------------|
| А        | General Requirements                                                |
| В        | CRAC Laboratory of the College of Forestry                          |
|          | 1. Siteworks                                                        |
|          | 2. Masonry Works                                                    |
|          | 3. Electrical Works                                                 |
|          | 4. Plumbing Works                                                   |
|          | 5. Architectural Finishings                                         |
| C.       | Sensory Laboratory of the College of Home Economics and Technology  |
|          | 1. Masonry Works                                                    |
|          | 2. Electrical Works                                                 |
|          | 3. Plumbing Works                                                   |
|          | 4. Architectural Finishings                                         |
|          | 5. Fire Safety                                                      |
| D.       | Floriculture Biotechnology Laboratory of the College of Agriculture |
|          | 1. Site works                                                       |
|          | 2. Reinforced concrete Works                                        |
|          | 3. Roofing Works                                                    |
|          | 4. Masonry Works                                                    |
|          | 5. Electrical Works                                                 |
|          | 6. Architectural Finishings                                         |
| E.       | AC 208 Laboratory of the College of Agriculture                     |
|          | 1. Site Works                                                       |
|          | 2. Electrical Works                                                 |
|          | 3. Plumbing works                                                   |
|          | 4. Architectural Finishings                                         |

## PROJECT PROGRAM OF WORKS

| PROJECT           |                                          | CLUSTER REPA    | IR AN   | ID U | PGRADING OF VA                   | RIOUS A  | CADE     | MIC LABORAT                       | ORIES      |            |
|-------------------|------------------------------------------|-----------------|---------|------|----------------------------------|----------|----------|-----------------------------------|------------|------------|
|                   | LOCATION :<br>OJECT COST :               | BSU La Trinidad | d Cam   | pus  |                                  |          |          |                                   |            |            |
|                   | DURATION:                                | ,               | 72 C.D  | )    | INCLUSIVE OF:                    | 10       | HINW     | ORKABLE DA                        | YS         |            |
|                   | NTATION MODE:                            |                 |         |      |                                  |          | 01111    |                                   |            |            |
|                   | PROJECT DESCRIPTION                      | N               |         |      | PMENT NEEDED                     | NO       |          | EQUIPME                           | NT NEEDED  |            |
|                   |                                          |                 | NO<br>1 | Tru  | DESCRIPTION<br>ck (2-5 MT)       | NO.<br>1 | Bar F    | Bender                            | ESCRIPTION |            |
|                   |                                          |                 |         | Bag  | ger Mixer                        | 1        | Cuttir   | ng outfit                         |            |            |
| The project       | ct is a repair and upgrading of fo       | ur (4) academic | 1       | Cor  | ncrete Vibrator<br>Iding Machine | 8        |          | ame 1.7m x 1.2<br>ous Power tools |            |            |
|                   | s having a total area of 199.00 s        |                 | 1       |      | Cutter                           | 1        |          | ous Minor tools                   |            |            |
|                   |                                          |                 | 1       |      | mersible Water                   |          | •        |                                   | L PERSONEL |            |
|                   |                                          |                 | '       | Pun  | np 1.5 hp                        |          |          |                                   |            |            |
|                   |                                          |                 |         |      |                                  | NO.      | Cito I   | D<br>Engineer/ Site A             | ESCRIPTION |            |
|                   |                                          |                 |         |      |                                  | 1        | Safet    | y Officer (Part-                  | time)      |            |
|                   |                                          |                 |         |      |                                  | 4        | Cons     | truction Forema                   |            |            |
|                   |                                          |                 |         |      |                                  | 1        |          | er Electrician<br>er Plumber      |            |            |
|                   |                                          |                 |         |      |                                  | 1        | IVIGOR   | or r larribor                     |            |            |
| ITEM NO.          | DESCRI                                   |                 |         |      | % WEIGHT                         | QUAN     | ΓΙΤΥ     | UNIT                              | UNIT COST  | TOTAL COST |
| A.                | GENERAL REQUIREMEN                       | ITS             |         |      |                                  |          |          |                                   |            |            |
| a.                | Mobilization/Demobilization              |                 |         |      |                                  | 1.00     |          | lot                               |            |            |
| b.                | Project Billboard                        |                 |         |      |                                  | 1.00     |          | lot                               |            |            |
| C.                | Safety and Health                        |                 |         |      |                                  | 1.00     | )        | lot                               |            |            |
| В.                | CRAC LABORATORY OF                       | CF              |         |      |                                  |          |          |                                   |            |            |
| I.                | SITEWORKS                                |                 |         |      |                                  |          | •        |                                   |            |            |
| a.                | Clearing, Grubbing and Cleaning          | ng              |         |      |                                  | 33.5     | 6        | m²                                |            |            |
| II.               | MASONRY WORKS                            |                 |         |      |                                  | 21.2     | 7        | 2                                 |            |            |
| a.                | CHB Laying                               |                 |         |      |                                  | 28.2     |          | m²                                |            |            |
| b.<br><b>III.</b> | Plastering and topping  ELECTRICAL WORKS |                 |         |      |                                  | 20.2     | .1       | m²                                |            |            |
| a.                | Conduits and boxes                       |                 |         |      |                                  | 11.0     | Λ        | pcs.                              |            |            |
| b.                | Wires and Wiring Devices                 |                 |         |      |                                  | 7.00     |          | sets                              |            |            |
| C.                | Electrical Fixtures                      |                 |         |      |                                  | 4.00     |          | sets                              |            |            |
| IV.               | PLUMBING WORKS                           |                 |         |      |                                  |          |          | 0010                              |            |            |
| a.                | Pipe Lines                               |                 |         |      |                                  | 21.0     | 0        | lm                                |            |            |
| b.                | Plumbing Fixtures                        |                 |         |      |                                  | 5.00     | )        | units                             |            |            |
| ٧.                | ARCHITECTURAL FINISHING                  | S               |         |      |                                  |          |          |                                   |            |            |
| a.                | Tile Works (Unglazed Tiles)              |                 |         |      |                                  | 4.0      | 5        | m²                                |            |            |
| b.                | Tile Works (Glazed Tiles)                |                 |         |      |                                  | 11.7     |          | m²                                |            |            |
| C.                | Painting Works                           |                 |         |      |                                  | 22.9     |          | m²                                |            |            |
| d.                | Hollow Core Flush Door                   |                 |         |      |                                  | 4.20     |          | m²                                |            |            |
| e.                | Aluminum Windows                         |                 |         |      |                                  | 3.5      |          | m²                                |            |            |
| f.                | Drywall Partition                        |                 |         |      |                                  | 32.4     |          | m²                                |            |            |
| g.                | Steel Gate                               | V OF CUET       |         |      |                                  | 2.92     | <u> </u> | m²                                |            |            |
| C.                | SENSORY LABORATOR MASONRY WORKS          | T OF CHET       |         |      |                                  |          |          |                                   |            |            |
|                   | CHB Laying                               |                 |         |      |                                  | 1.50     | )        | m²                                |            |            |
| а.<br>b.          | Cement Plaster Finish                    |                 |         |      |                                  | 2.00     |          | m²                                |            |            |
| II.               | ELECTRICAL WORKS                         |                 |         |      |                                  | 2.00     | -        | "                                 |            |            |
| a.                | Conduits, Boxes, and Fittings            |                 |         |      |                                  | 110.0    | 00       | lm.                               |            |            |
| b.                | Wires and Wiring Devices                 |                 |         |      |                                  | 110.0    |          | lm.                               |            |            |
| C.                | Electrical Fixtures                      |                 |         |      |                                  | 23.0     |          | sets                              |            |            |
| d.                | Panel Board/ Boxes/ Breaker              |                 |         |      |                                  | 8.00     |          | set                               |            |            |
| III.              | PLUMBING WORKS                           |                 |         |      |                                  |          |          |                                   |            |            |
| a.                | Pipe Lines                               |                 |         |      |                                  | 25.0     |          | lm.                               |            |            |
| b.                | Plumbing Fixtures                        |                 |         |      |                                  | 1.00     |          | set                               |            |            |
| C.                | HVAC (Heating, Ventilation and           |                 |         |      |                                  | 3.00     | )        | sets                              |            |            |
| IV.               | ARCHITECTURAL FINISHING                  | S               |         |      |                                  |          |          |                                   |            |            |
| a.                | Dry Wall Partition                       |                 |         |      |                                  | 14.3     |          | m²                                |            |            |
| b.                | Granite works                            |                 |         |      |                                  | 2.00     |          | m²                                |            |            |
| C.                | Aluminum Windows                         |                 |         |      |                                  | 2.60     |          | m²                                |            |            |
| d.                | Aluminum Glass Doors                     |                 |         |      |                                  | 5.98     |          | m²                                |            |            |
| е.                | Painting Works                           |                 |         |      | Page 1                           | 14.3     | 1        | m²                                |            | İ.         |