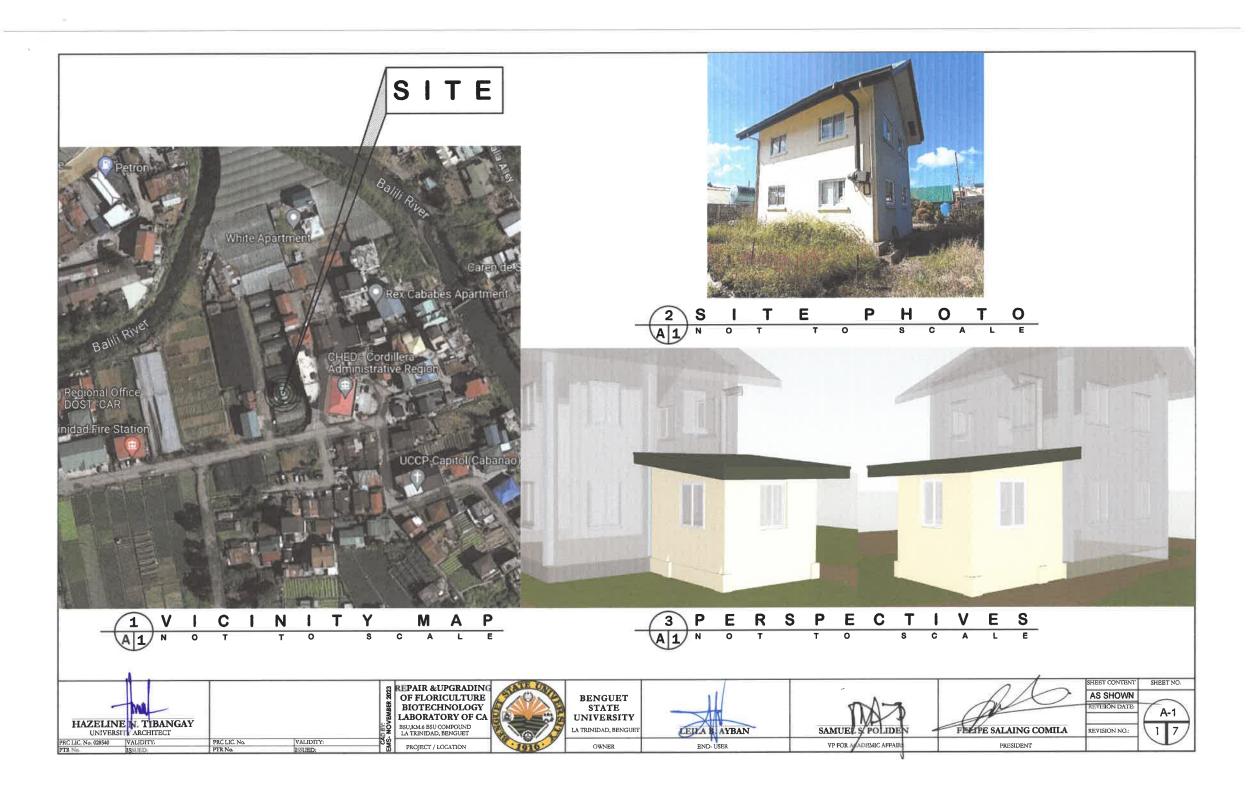

## I. Introduction:

A. The Benguet State University, through the Bids and Awards Committee (BAC), is inviting registered contractors with valid license issued and classified by the Philippine Contractors Accreditation Board (PCAB) to bid for the above stated project. The project is a Repair and Upgrading of four (4) academic laboratories having a total area of 199.00 sq.m.

#### II. Scope of Work

| Item No. | Scope of Work                                                       |
|----------|---------------------------------------------------------------------|
| А        | General Requirements                                                |
| В        | CRAC Laboratory of the College of Forestry                          |
|          | 1. Siteworks                                                        |
|          | 2. Masonry Works                                                    |
|          | 3. Electrical Works                                                 |
|          | 4. Plumbing Works                                                   |
|          | 5. Architectural Finishings                                         |
| C.       | Sensory Laboratory of the College of Home Economics and Technology  |
|          | 1. Masonry Works                                                    |
|          | 2. Electrical Works                                                 |
|          | 3. Plumbing Works                                                   |
|          | 4. Architectural Finishings                                         |
|          | 5. Fire Safety                                                      |
| D.       | Floriculture Biotechnology Laboratory of the College of Agriculture |
|          | 1. Site works                                                       |
|          | 2. Reinforced concrete Works                                        |
|          | 3. Roofing Works                                                    |
|          | 4. Masonry Works                                                    |
|          | 5. Electrical Works                                                 |
|          | 6. Architectural Finishings                                         |
| E.       | AC 208 Laboratory of the College of Agriculture                     |
|          | 1. Site Works                                                       |
|          | 2. Electrical Works                                                 |
|          | 3. Plumbing works                                                   |
|          | 4. Architectural Finishings                                         |