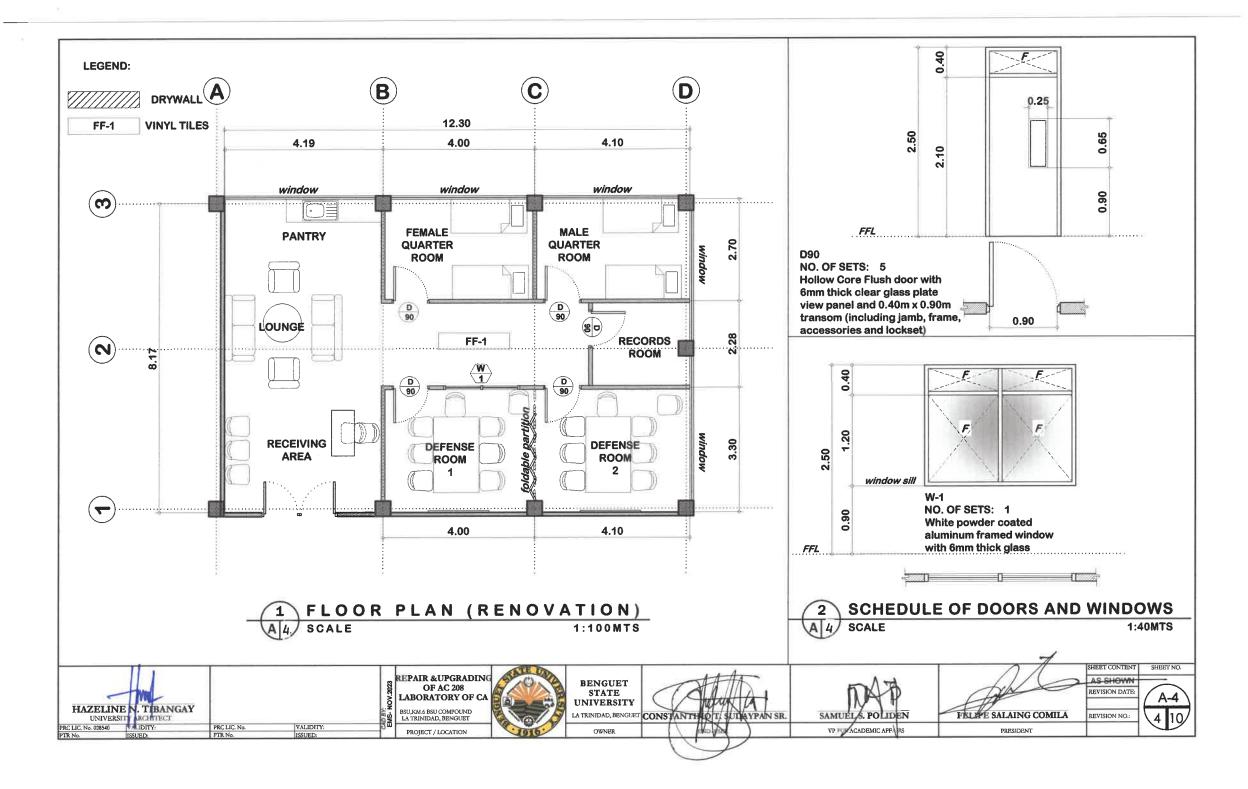

## PROJECT PROGRAM OF WORKS

| PROJECT           |                                          | CLUSTER REPA    | IR AN   | ID U | PGRADING OF VA                   | RIOUS A  | CADE     | MIC LABORAT                       | ORIES      |            |
|-------------------|------------------------------------------|-----------------|---------|------|----------------------------------|----------|----------|-----------------------------------|------------|------------|
|                   | LOCATION :<br>OJECT COST :               | BSU La Trinidad | d Cam   | pus  |                                  |          |          |                                   |            |            |
|                   | DURATION:                                | ,               | 72 C.D  | )    | INCLUSIVE OF:                    | 10       | HINW     | ORKABLE DA                        | YS         |            |
|                   | NTATION MODE:                            |                 |         |      |                                  |          | 01111    |                                   |            |            |
|                   | PROJECT DESCRIPTION                      | N               |         |      | PMENT NEEDED                     | NO       |          | EQUIPME                           | NT NEEDED  |            |
|                   |                                          |                 | NO<br>1 | Tru  | DESCRIPTION<br>ck (2-5 MT)       | NO.<br>1 | Bar F    | Bender                            | ESCRIPTION |            |
|                   |                                          |                 |         | Bag  | ger Mixer                        | 1        | Cuttir   | ng outfit                         |            |            |
| The project       | ct is a repair and upgrading of fo       | ur (4) academic | 1       | Cor  | ncrete Vibrator<br>Iding Machine | 8        |          | ame 1.7m x 1.2<br>ous Power tools |            |            |
|                   | s having a total area of 199.00 s        |                 | 1       |      | Cutter                           | 1        |          | ous Minor tools                   |            |            |
|                   |                                          |                 | 1       |      | mersible Water                   |          | •        |                                   | L PERSONEL |            |
|                   |                                          |                 | '       | Pun  | np 1.5 hp                        |          |          |                                   |            |            |
|                   |                                          |                 |         |      |                                  | NO.      | Cito I   | D<br>Engineer/ Site A             | ESCRIPTION |            |
|                   |                                          |                 |         |      |                                  | 1        | Safet    | y Officer (Part-                  | time)      |            |
|                   |                                          |                 |         |      |                                  | 4        | Cons     | truction Forema                   |            |            |
|                   |                                          |                 |         |      |                                  | 1        |          | er Electrician<br>er Plumber      |            |            |
|                   |                                          |                 |         |      |                                  | 1        | IVIGOR   | or r larribor                     |            |            |
| ITEM NO.          | DESCRI                                   |                 |         |      | % WEIGHT                         | QUAN     | ΓΙΤΥ     | UNIT                              | UNIT COST  | TOTAL COST |
| A.                | GENERAL REQUIREMEN                       | ITS             |         |      |                                  |          |          |                                   |            |            |
| a.                | Mobilization/Demobilization              |                 |         |      |                                  | 1.00     |          | lot                               |            |            |
| b.                | Project Billboard                        |                 |         |      |                                  | 1.00     |          | lot                               |            |            |
| C.                | Safety and Health                        |                 |         |      |                                  | 1.00     | )        | lot                               |            |            |
| В.                | CRAC LABORATORY OF                       | CF              |         |      |                                  |          |          |                                   |            |            |
| I.                | SITEWORKS                                |                 |         |      |                                  |          | •        |                                   |            |            |
| a.                | Clearing, Grubbing and Cleaning          | ng              |         |      |                                  | 33.5     | 6        | m²                                |            |            |
| II.               | MASONRY WORKS                            |                 |         |      |                                  | 21.2     | 7        | 2                                 |            |            |
| a.                | CHB Laying                               |                 |         |      |                                  | 28.2     |          | m²                                |            |            |
| b.<br><b>III.</b> | Plastering and topping  ELECTRICAL WORKS |                 |         |      |                                  | 20.2     | .1       | m²                                |            |            |
| a.                | Conduits and boxes                       |                 |         |      |                                  | 11.0     | Λ        | pcs.                              |            |            |
| b.                | Wires and Wiring Devices                 |                 |         |      |                                  | 7.00     |          | sets                              |            |            |
| C.                | Electrical Fixtures                      |                 |         |      |                                  | 4.00     |          | sets                              |            |            |
| IV.               | PLUMBING WORKS                           |                 |         |      |                                  |          |          | 0010                              |            |            |
| a.                | Pipe Lines                               |                 |         |      |                                  | 21.0     | 0        | lm                                |            |            |
| b.                | Plumbing Fixtures                        |                 |         |      |                                  | 5.00     | )        | units                             |            |            |
| ٧.                | ARCHITECTURAL FINISHING                  | S               |         |      |                                  |          |          |                                   |            |            |
| a.                | Tile Works (Unglazed Tiles)              |                 |         |      |                                  | 4.0      | 5        | m²                                |            |            |
| b.                | Tile Works (Glazed Tiles)                |                 |         |      |                                  | 11.7     |          | m²                                |            |            |
| C.                | Painting Works                           |                 |         |      |                                  | 22.9     |          | m²                                |            |            |
| d.                | Hollow Core Flush Door                   |                 |         |      |                                  | 4.20     |          | m²                                |            |            |
| e.                | Aluminum Windows                         |                 |         |      |                                  | 3.5      |          | m²                                |            |            |
| f.                | Drywall Partition                        |                 |         |      |                                  | 32.4     |          | m²                                |            |            |
| g.                | Steel Gate                               | V OF CUET       |         |      |                                  | 2.92     | <u> </u> | m²                                |            |            |
| C.                | SENSORY LABORATOR MASONRY WORKS          | T OF CHET       |         |      |                                  |          |          |                                   |            |            |
|                   | CHB Laying                               |                 |         |      |                                  | 1.50     | )        | m²                                |            |            |
| а.<br>b.          | Cement Plaster Finish                    |                 |         |      |                                  | 2.00     |          | m²                                |            |            |
| II.               | ELECTRICAL WORKS                         |                 |         |      |                                  | 2.00     | -        | "                                 |            |            |
| a.                | Conduits, Boxes, and Fittings            |                 |         |      |                                  | 110.0    | 00       | lm.                               |            |            |
| b.                | Wires and Wiring Devices                 |                 |         |      |                                  | 110.0    |          | lm.                               |            |            |
| C.                | Electrical Fixtures                      |                 |         |      |                                  | 23.0     |          | sets                              |            |            |
| d.                | Panel Board/ Boxes/ Breaker              |                 |         |      |                                  | 8.00     |          | set                               |            |            |
| III.              | PLUMBING WORKS                           |                 |         |      |                                  |          |          |                                   |            |            |
| a.                | Pipe Lines                               |                 |         |      |                                  | 25.0     |          | lm.                               |            |            |
| b.                | Plumbing Fixtures                        |                 |         |      |                                  | 1.00     |          | set                               |            |            |
| C.                | HVAC (Heating, Ventilation and           |                 |         |      |                                  | 3.00     | )        | sets                              |            |            |
| IV.               | ARCHITECTURAL FINISHING                  | S               |         |      |                                  |          |          |                                   |            |            |
| a.                | Dry Wall Partition                       |                 |         |      |                                  | 14.3     |          | m²                                |            |            |
| b.                | Granite works                            |                 |         |      |                                  | 2.00     |          | m²                                |            |            |
| C.                | Aluminum Windows                         |                 |         |      |                                  | 2.60     |          | m²                                |            |            |
| d.                | Aluminum Glass Doors                     |                 |         |      |                                  | 5.98     |          | m²                                |            |            |
| е.                | Painting Works                           |                 |         |      | Page 1                           | 14.3     | 1        | m²                                |            | İ.         |

Page 1

| f.              | Modular Cabinets and Furnitures                                         | 17.00              | units          |            |
|-----------------|-------------------------------------------------------------------------|--------------------|----------------|------------|
| VI.             | FIRE SAFETY                                                             | 2.00               | units          |            |
| D.              | FLORICULTURE BIOTECHNOLOGY LABORATORY OF CA                             | A                  |                |            |
| I.              | SITE WORKS                                                              |                    |                |            |
| a.              | Clearing and Grubbing                                                   | 8.96               | m³             |            |
| b.              | Structural Excavation - common earth                                    | 6.74               | m³             |            |
| C.              | Embankment from Structure Excavation                                    | 8.46               | m³             |            |
| II.             | REINFORCED CONCRETE WORKS                                               |                    |                |            |
| a.              | Gravel Bedding                                                          | 1.57               | m³             |            |
| b.              | Steel Works                                                             | 500.59             | kgs.           |            |
| C.              | Formworks and falsework                                                 | 22.96              | m²             |            |
| d.              | Concrete Works                                                          | 3.32               | m³             |            |
| e.<br>          | Structural Steel Framing                                                | 61.68              | kgs            |            |
| III.            | ROOFING WORKS                                                           | 405.00             |                |            |
| a.              | Structural Steel Roof Framing                                           | 105.36             | kgs.           |            |
| b.              | Roof Sheeting and Accessories                                           | 15.05              | m²             |            |
| IV.             | MASONRY WORKS                                                           | 22.40              | 2              |            |
| a.              | CHB Laying                                                              | 23.40<br>46.80     | m²             |            |
| b.<br><b>V.</b> | Plastering  ELECTRICAL WORKS                                            | 40.00              | m²             |            |
|                 |                                                                         | F 00               |                |            |
| a.              | Conduits and boxes                                                      | 5.00<br>6.00       | pcs.           |            |
| b.              | Wires and Wiring Devices  Electrical Fixtures                           | 1.00               | sets           |            |
| c.<br>d.        | Panel Board/ Boxes/breakers                                             | 3.00               | set            |            |
| a.<br>VI.       | ARCHITECTURAL FINISHINGS                                                | 3.00               | sets           |            |
|                 | Ceiling - 1/4" Plyboard on metal frame                                  | 15.05              | m²             |            |
| a.<br>b.        | Painting Works                                                          | 65.57              | m²<br>m²       |            |
| D.<br>C.        | Tile Works (Unglazed )                                                  | 9.61               | m <sup>2</sup> |            |
| c.<br>d.        | Aluminum Windows                                                        | 2.40               | m²             |            |
| E.              | AC 208 LABORATORY OF CA                                                 | 2.40               | 111            |            |
| <u>.</u>        | SITE WORKS                                                              |                    |                |            |
| a.              | Clearing and Grubbing                                                   | 112.34             | m³             |            |
| II.             | ELECTRICAL WORKS                                                        | 112.04             | - ""           |            |
| a.              | Conduits, Boxes, and Fittings                                           | 135.00             | lm.            |            |
| b.              | Wires and Wiring Devices                                                | 350.00             | lm.            |            |
| C.              | Electrical Fixtures                                                     | 8.00               | sets           |            |
| d.              | Panel Board/ Boxes/ Breaker                                             | 7.00               | sets           |            |
| III.            | PLUMBING WORKS                                                          |                    | 5015           |            |
| a.              | Plumbing Fixtures                                                       | 1.00               | unit           |            |
| IV.             | ARCHITECTURAL FINISHINGS                                                |                    | <b></b>        |            |
| a.              | Ceiling Works                                                           | 101.76             | m²             |            |
| b.              | Vinyl Tileworks                                                         | 101.76             | m²             |            |
| C.              | Dry Wall Partition                                                      | 75.24              | m²             |            |
| d.              | Aluminum Window                                                         | 3.20               | m²             |            |
| е.              | Hollow Core Flush Door                                                  | 11.25              | m²             |            |
| f.              | Fabricated Foldable Partition with Sound Proofing                       | 9.57               | m²             |            |
| g.              | Painting Works                                                          | 186.57             | m²             |            |
| h.              | Pantry Sink w/ cabinetry (including counter)                            | 6.48               | m²             |            |
|                 | TOTAL ESTIMATED PROJECT COST                                            |                    |                |            |
|                 | BREAKDOWN OF ESTIMATED PROJ                                             | ECT COST           |                | TOTAL COST |
| Α.              | DIRECT COST                                                             |                    |                | IOTAL GOOT |
|                 | EQUIPMENT                                                               |                    |                |            |
|                 | LABOR                                                                   |                    |                |            |
|                 | MATERIALS                                                               |                    |                |            |
|                 |                                                                         |                    |                |            |
| В.              | INDIRECT COST                                                           |                    |                |            |
|                 | OCM                                                                     |                    |                |            |
|                 | CONTRACTOR'S PROFIT                                                     |                    |                |            |
|                 | TAXES                                                                   |                    |                |            |
| C.              | PROJECT COST(TOTAL A+B)                                                 |                    |                |            |
| ESTIMAT         | ED PROJECT COST (EPC) in words                                          |                    |                |            |
|                 | submit the foregoing bid; and that I understood the terms and condition | ns of the contract |                |            |
|                 |                                                                         |                    |                |            |
| 1               | Name of Bidder (Signature over prin                                     | ted Name)          |                |            |
| 1               | Name of Firm                                                            |                    |                |            |
|                 | Date                                                                    |                    |                |            |
|                 |                                                                         |                    |                |            |
|                 |                                                                         |                    |                |            |