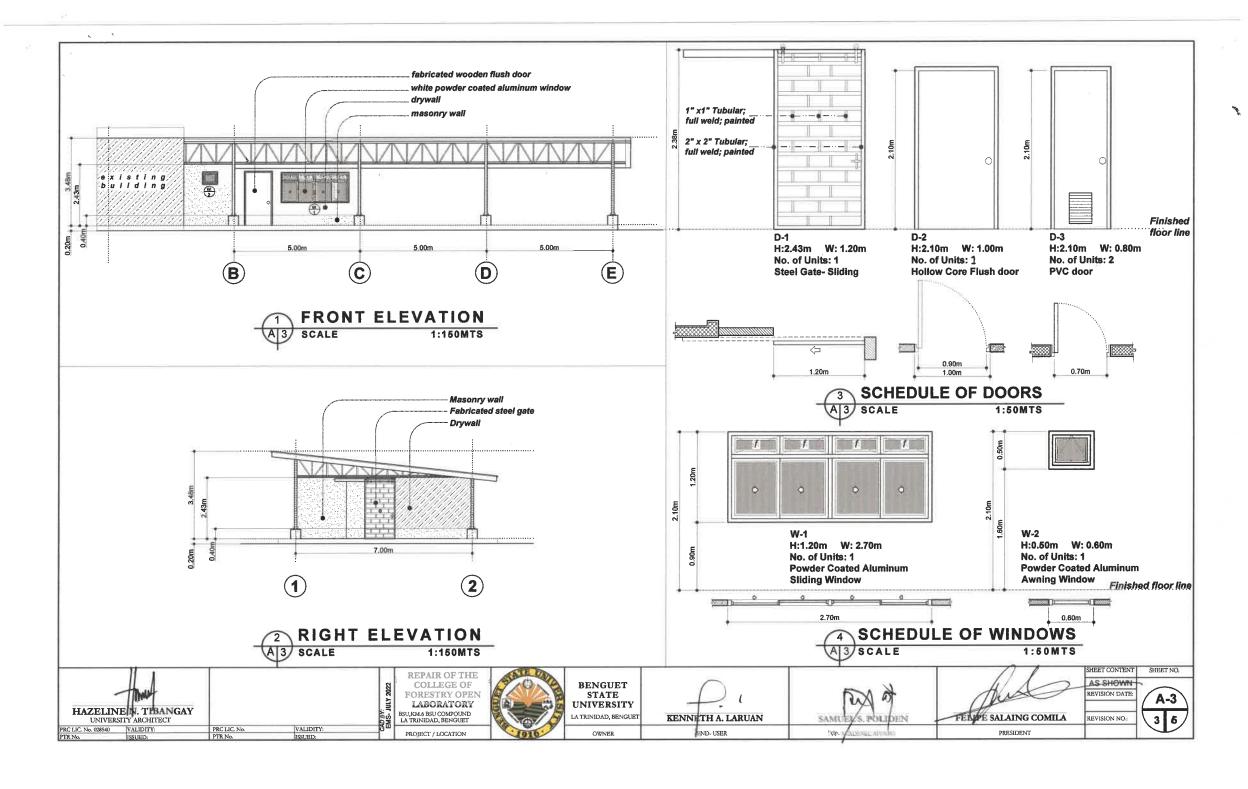

#### II. Scope of Work

| Item No. | Scope of Work                                                       |
|----------|---------------------------------------------------------------------|
| А        | General Requirements                                                |
| В        | CRAC Laboratory of the College of Forestry                          |
|          | 1. Siteworks                                                        |
|          | 2. Masonry Works                                                    |
|          | 3. Electrical Works                                                 |
|          | 4. Plumbing Works                                                   |
|          | 5. Architectural Finishings                                         |
| C.       | Sensory Laboratory of the College of Home Economics and Technology  |
|          | 1. Masonry Works                                                    |
|          | 2. Electrical Works                                                 |
|          | 3. Plumbing Works                                                   |
|          | 4. Architectural Finishings                                         |
|          | 5. Fire Safety                                                      |
| D.       | Floriculture Biotechnology Laboratory of the College of Agriculture |
|          | 1. Site works                                                       |
|          | 2. Reinforced concrete Works                                        |
|          | 3. Roofing Works                                                    |
|          | 4. Masonry Works                                                    |
|          | 5. Electrical Works                                                 |
|          | 6. Architectural Finishings                                         |
| E.       | AC 208 Laboratory of the College of Agriculture                     |
|          | 1. Site Works                                                       |
|          | 2. Electrical Works                                                 |
|          | 3. Plumbing works                                                   |
|          | 4. Architectural Finishings                                         |

## PROJECT PROGRAM OF WORKS

| PROJECT           |                                          | CLUSTER REPA    | IR AN   | ID U | PGRADING OF VA                   | RIOUS A  | CADE     | MIC LABORAT                       | ORIES      |            |
|-------------------|------------------------------------------|-----------------|---------|------|----------------------------------|----------|----------|-----------------------------------|------------|------------|
|                   | LOCATION :<br>OJECT COST :               | BSU La Trinidad | d Cam   | pus  |                                  |          |          |                                   |            |            |
|                   | DURATION:                                | ,               | 72 C.D  | )    | INCLUSIVE OF:                    | 10       | HINW     | ORKABLE DA                        | YS         |            |
|                   | NTATION MODE:                            |                 |         |      |                                  |          | 01111    |                                   |            |            |
|                   | PROJECT DESCRIPTION                      | N               |         |      | PMENT NEEDED                     | NO       |          | EQUIPME                           | NT NEEDED  |            |
|                   |                                          |                 | NO<br>1 | Tru  | DESCRIPTION<br>ck (2-5 MT)       | NO.<br>1 | Bar F    | Bender                            | ESCRIPTION |            |
|                   |                                          |                 |         | Bag  | ger Mixer                        | 1        | Cuttir   | ng outfit                         |            |            |
| The project       | ct is a repair and upgrading of fo       | ur (4) academic | 1       | Cor  | ncrete Vibrator<br>Iding Machine | 8        |          | ame 1.7m x 1.2<br>ous Power tools |            |            |
|                   | s having a total area of 199.00 s        |                 | 1       |      | Cutter                           | 1        |          | ous Minor tools                   |            |            |
|                   |                                          |                 | 1       |      | mersible Water                   |          | •        |                                   | L PERSONEL |            |
|                   |                                          |                 | '       | Pun  | np 1.5 hp                        |          |          |                                   |            |            |
|                   |                                          |                 |         |      |                                  | NO.      | Cito I   | D<br>Engineer/ Site A             | ESCRIPTION |            |
|                   |                                          |                 |         |      |                                  | 1        | Safet    | y Officer (Part-                  | time)      |            |
|                   |                                          |                 |         |      |                                  | 4        | Cons     | truction Forema                   |            |            |
|                   |                                          |                 |         |      |                                  | 1        |          | er Electrician<br>er Plumber      |            |            |
|                   |                                          |                 |         |      |                                  | 1        | IVIGOR   | or r larribor                     |            |            |
| ITEM NO.          | DESCRI                                   |                 |         |      | % WEIGHT                         | QUAN     | ΓΙΤΥ     | UNIT                              | UNIT COST  | TOTAL COST |
| A.                | GENERAL REQUIREMEN                       | ITS             |         |      |                                  |          |          |                                   |            |            |
| a.                | Mobilization/Demobilization              |                 |         |      |                                  | 1.00     |          | lot                               |            |            |
| b.                | Project Billboard                        |                 |         |      |                                  | 1.00     |          | lot                               |            |            |
| C.                | Safety and Health                        |                 |         |      |                                  | 1.00     | )        | lot                               |            |            |
| В.                | CRAC LABORATORY OF                       | CF              |         |      |                                  |          |          |                                   |            |            |
| I.                | SITEWORKS                                |                 |         |      |                                  |          | •        |                                   |            |            |
| a.                | Clearing, Grubbing and Cleaning          | ng              |         |      |                                  | 33.5     | 6        | m²                                |            |            |
| II.               | MASONRY WORKS                            |                 |         |      |                                  | 21.2     | 7        | 2                                 |            |            |
| a.                | CHB Laying                               |                 |         |      |                                  | 28.2     |          | m²                                |            |            |
| b.<br><b>III.</b> | Plastering and topping  ELECTRICAL WORKS |                 |         |      |                                  | 20.2     | .1       | m²                                |            |            |
| a.                | Conduits and boxes                       |                 |         |      |                                  | 11.0     | Λ        | pcs.                              |            |            |
| b.                | Wires and Wiring Devices                 |                 |         |      |                                  | 7.00     |          | sets                              |            |            |
| C.                | Electrical Fixtures                      |                 |         |      |                                  | 4.00     |          | sets                              |            |            |
| IV.               | PLUMBING WORKS                           |                 |         |      |                                  |          |          | 0010                              |            |            |
| a.                | Pipe Lines                               |                 |         |      |                                  | 21.0     | 0        | lm                                |            |            |
| b.                | Plumbing Fixtures                        |                 |         |      |                                  | 5.00     | )        | units                             |            |            |
| ٧.                | ARCHITECTURAL FINISHING                  | S               |         |      |                                  |          |          |                                   |            |            |
| a.                | Tile Works (Unglazed Tiles)              |                 |         |      |                                  | 4.0      | 5        | m²                                |            |            |
| b.                | Tile Works (Glazed Tiles)                |                 |         |      |                                  | 11.7     |          | m²                                |            |            |
| C.                | Painting Works                           |                 |         |      |                                  | 22.9     |          | m²                                |            |            |
| d.                | Hollow Core Flush Door                   |                 |         |      |                                  | 4.20     |          | m²                                |            |            |
| e.                | Aluminum Windows                         |                 |         |      |                                  | 3.5      |          | m²                                |            |            |
| f.                | Drywall Partition                        |                 |         |      |                                  | 32.4     |          | m²                                |            |            |
| g.                | Steel Gate                               | V OF CUET       |         |      |                                  | 2.92     | <u> </u> | m²                                |            |            |
| C.                | SENSORY LABORATOR MASONRY WORKS          | T OF CHET       |         |      |                                  |          |          |                                   |            |            |
|                   | CHB Laying                               |                 |         |      |                                  | 1.50     | )        | m²                                |            |            |
| а.<br>b.          | Cement Plaster Finish                    |                 |         |      |                                  | 2.00     |          | m²                                |            |            |
| II.               | ELECTRICAL WORKS                         |                 |         |      |                                  | 2.00     | -        | "                                 |            |            |
| a.                | Conduits, Boxes, and Fittings            |                 |         |      |                                  | 110.0    | 00       | lm.                               |            |            |
| b.                | Wires and Wiring Devices                 |                 |         |      |                                  | 110.0    |          | lm.                               |            |            |
| C.                | Electrical Fixtures                      |                 |         |      |                                  | 23.0     |          | sets                              |            |            |
| d.                | Panel Board/ Boxes/ Breaker              |                 |         |      |                                  | 8.00     |          | set                               |            |            |
| III.              | PLUMBING WORKS                           |                 |         |      |                                  |          |          |                                   |            |            |
| a.                | Pipe Lines                               |                 |         |      |                                  | 25.0     |          | lm.                               |            |            |
| b.                | Plumbing Fixtures                        |                 |         |      |                                  | 1.00     |          | set                               |            |            |
| C.                | HVAC (Heating, Ventilation and           |                 |         |      |                                  | 3.00     | )        | sets                              |            |            |
| IV.               | ARCHITECTURAL FINISHING                  | S               |         |      |                                  |          |          |                                   |            |            |
| a.                | Dry Wall Partition                       |                 |         |      |                                  | 14.3     |          | m²                                |            |            |
| b.                | Granite works                            |                 |         |      |                                  | 2.00     |          | m²                                |            |            |
| C.                | Aluminum Windows                         |                 |         |      |                                  | 2.60     |          | m²                                |            |            |
| d.                | Aluminum Glass Doors                     |                 |         |      |                                  | 5.98     |          | m²                                |            |            |
| е.                | Painting Works                           |                 |         |      | Page 1                           | 14.3     | 1        | m²                                |            | İ.         |