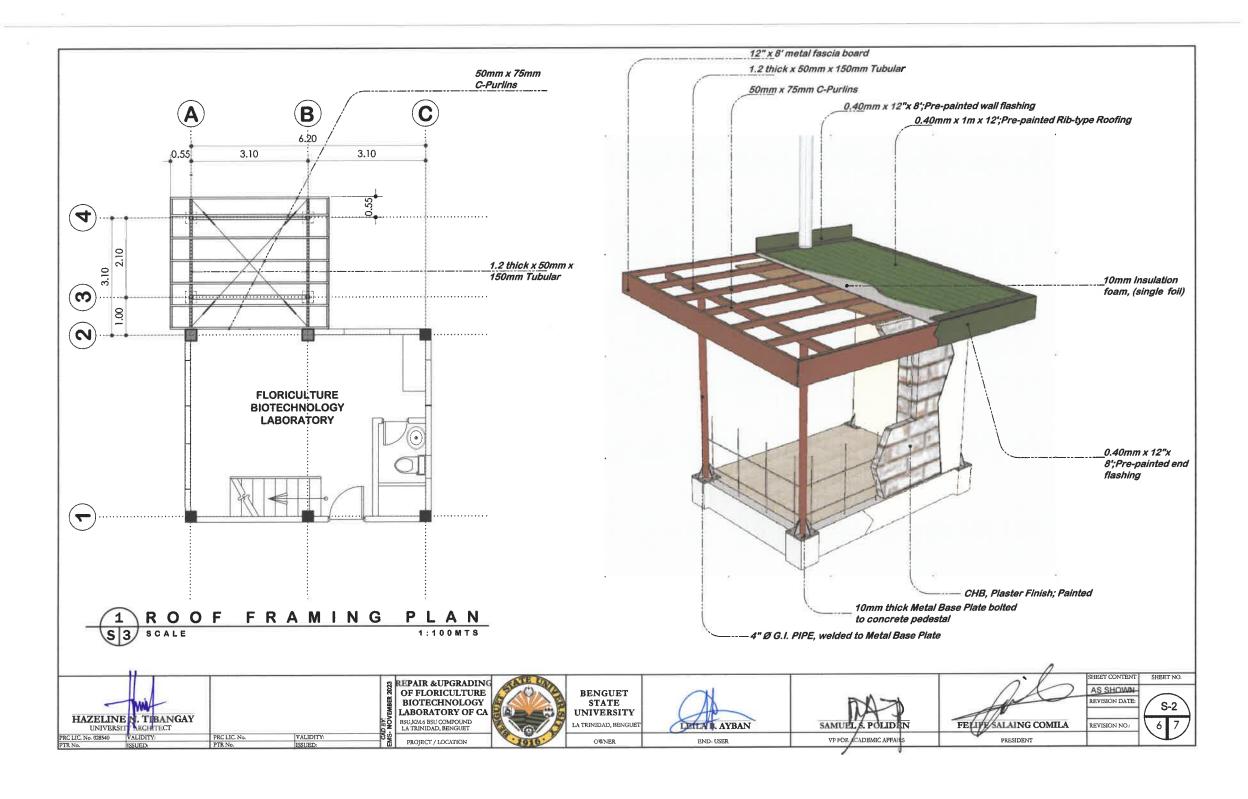

Page 1

| f.              | Modular Cabinets and Furnitures                                         | 17.00              | units          |            |
|-----------------|-------------------------------------------------------------------------|--------------------|----------------|------------|
| VI.             | FIRE SAFETY                                                             | 2.00               | units          |            |
| D.              | FLORICULTURE BIOTECHNOLOGY LABORATORY OF CA                             | A                  |                |            |
| I.              | SITE WORKS                                                              |                    |                |            |
| a.              | Clearing and Grubbing                                                   | 8.96               | m³             |            |
| b.              | Structural Excavation - common earth                                    | 6.74               | m³             |            |
| C.              | Embankment from Structure Excavation                                    | 8.46               | m³             |            |
| II.             | REINFORCED CONCRETE WORKS                                               |                    |                |            |
| a.              | Gravel Bedding                                                          | 1.57               | m³             |            |
| b.              | Steel Works                                                             | 500.59             | kgs.           |            |
| C.              | Formworks and falsework                                                 | 22.96              | m²             |            |
| d.              | Concrete Works                                                          | 3.32               | m³             |            |
| e.<br>          | Structural Steel Framing                                                | 61.68              | kgs            |            |
| III.            | ROOFING WORKS                                                           | 405.00             |                |            |
| a.              | Structural Steel Roof Framing                                           | 105.36             | kgs.           |            |
| b.              | Roof Sheeting and Accessories                                           | 15.05              | m²             |            |
| IV.             | MASONRY WORKS                                                           | 22.40              | 2              |            |
| a.              | CHB Laying                                                              | 23.40<br>46.80     | m²             |            |
| b.<br><b>V.</b> | Plastering  ELECTRICAL WORKS                                            | 40.00              | m²             |            |
|                 |                                                                         | F 00               |                |            |
| a.              | Conduits and boxes                                                      | 5.00<br>6.00       | pcs.           |            |
| b.              | Wires and Wiring Devices  Electrical Fixtures                           | 1.00               | sets           |            |
| c.<br>d.        | Panel Board/ Boxes/breakers                                             | 3.00               | set            |            |
| a.<br>VI.       | ARCHITECTURAL FINISHINGS                                                | 3.00               | sets           |            |
|                 | Ceiling - 1/4" Plyboard on metal frame                                  | 15.05              | m²             |            |
| a.<br>b.        | Painting Works                                                          | 65.57              | m²<br>m²       |            |
| D.<br>C.        | Tile Works (Unglazed )                                                  | 9.61               | m <sup>2</sup> |            |
| c.<br>d.        | Aluminum Windows                                                        | 2.40               | m²             |            |
| E.              | AC 208 LABORATORY OF CA                                                 | 2.40               | 111            |            |
| <u>.</u>        | SITE WORKS                                                              |                    |                |            |
| a.              | Clearing and Grubbing                                                   | 112.34             | m³             |            |
| II.             | ELECTRICAL WORKS                                                        | 112.04             | - ""           |            |
| a.              | Conduits, Boxes, and Fittings                                           | 135.00             | lm.            |            |
| b.              | Wires and Wiring Devices                                                | 350.00             | lm.            |            |
| C.              | Electrical Fixtures                                                     | 8.00               | sets           |            |
| d.              | Panel Board/ Boxes/ Breaker                                             | 7.00               | sets           |            |
| III.            | PLUMBING WORKS                                                          |                    | 5015           |            |
| a.              | Plumbing Fixtures                                                       | 1.00               | unit           |            |
| IV.             | ARCHITECTURAL FINISHINGS                                                |                    | <b></b>        |            |
| a.              | Ceiling Works                                                           | 101.76             | m²             |            |
| b.              | Vinyl Tileworks                                                         | 101.76             | m²             |            |
| C.              | Dry Wall Partition                                                      | 75.24              | m²             |            |
| d.              | Aluminum Window                                                         | 3.20               | m²             |            |
| е.              | Hollow Core Flush Door                                                  | 11.25              | m²             |            |
| f.              | Fabricated Foldable Partition with Sound Proofing                       | 9.57               | m²             |            |
| g.              | Painting Works                                                          | 186.57             | m²             |            |
| h.              | Pantry Sink w/ cabinetry (including counter)                            | 6.48               | m²             |            |
|                 | TOTAL ESTIMATED PROJECT COST                                            |                    |                |            |
|                 | BREAKDOWN OF ESTIMATED PROJ                                             | ECT COST           |                | TOTAL COST |
| Α.              | DIRECT COST                                                             |                    |                | IOTAL GOOT |
|                 | EQUIPMENT                                                               |                    |                |            |
|                 | LABOR                                                                   |                    |                |            |
|                 | MATERIALS                                                               |                    |                |            |
|                 |                                                                         |                    |                |            |
| В.              | INDIRECT COST                                                           |                    |                |            |
|                 | OCM                                                                     |                    |                |            |
|                 | CONTRACTOR'S PROFIT                                                     |                    |                |            |
|                 | TAXES                                                                   |                    |                |            |
| C.              | PROJECT COST(TOTAL A+B)                                                 |                    |                |            |
| ESTIMAT         | ED PROJECT COST (EPC) in words                                          |                    |                |            |
|                 | submit the foregoing bid; and that I understood the terms and condition | ns of the contract |                |            |
|                 |                                                                         |                    |                |            |
| 1               | Name of Bidder (Signature over prin                                     | ted Name)          |                |            |
| 1               | Name of Firm                                                            |                    |                |            |
|                 | Date                                                                    |                    |                |            |
|                 |                                                                         |                    |                |            |
|                 |                                                                         |                    |                |            |