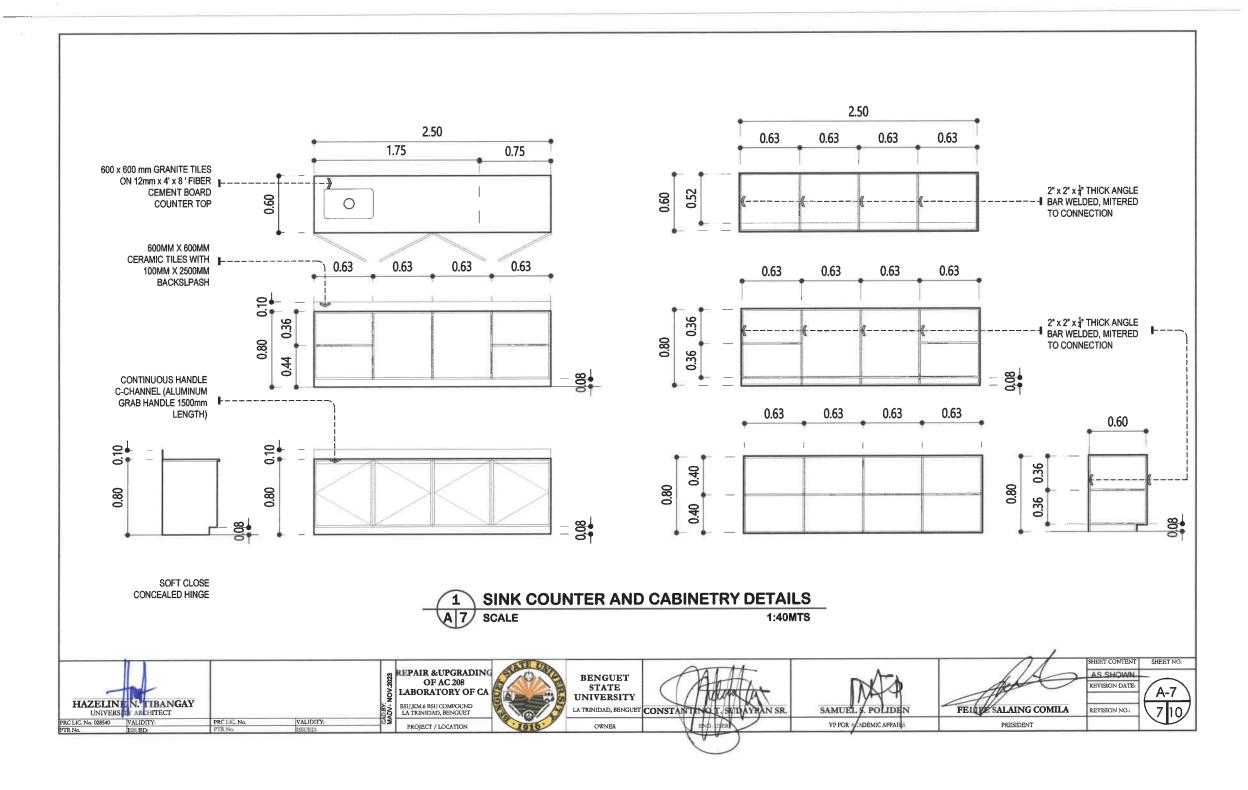

Page 1

| f.              | Modular Cabinets and Furnitures                                         | 17.00              | units          |            |
|-----------------|-------------------------------------------------------------------------|--------------------|----------------|------------|
| VI.             | FIRE SAFETY                                                             | 2.00               | units          |            |
| D.              | FLORICULTURE BIOTECHNOLOGY LABORATORY OF CA                             | A                  |                |            |
| I.              | SITE WORKS                                                              |                    |                |            |
| a.              | Clearing and Grubbing                                                   | 8.96               | m³             |            |
| b.              | Structural Excavation - common earth                                    | 6.74               | m³             |            |
| C.              | Embankment from Structure Excavation                                    | 8.46               | m³             |            |
| II.             | REINFORCED CONCRETE WORKS                                               |                    |                |            |
| a.              | Gravel Bedding                                                          | 1.57               | m³             |            |
| b.              | Steel Works                                                             | 500.59             | kgs.           |            |
| C.              | Formworks and falsework                                                 | 22.96              | m²             |            |
| d.              | Concrete Works                                                          | 3.32               | m³             |            |
| e.<br>          | Structural Steel Framing                                                | 61.68              | kgs            |            |
| III.            | ROOFING WORKS                                                           | 405.00             |                |            |
| a.              | Structural Steel Roof Framing                                           | 105.36             | kgs.           |            |
| b.              | Roof Sheeting and Accessories                                           | 15.05              | m²             |            |
| IV.             | MASONRY WORKS                                                           | 22.40              | 2              |            |
| a.              | CHB Laying                                                              | 23.40<br>46.80     | m²             |            |
| b.<br><b>V.</b> | Plastering  ELECTRICAL WORKS                                            | 40.00              | m²             |            |
|                 |                                                                         | F 00               |                |            |
| a.              | Conduits and boxes                                                      | 5.00<br>6.00       | pcs.           |            |
| b.              | Wires and Wiring Devices  Electrical Fixtures                           | 1.00               | sets           |            |
| c.<br>d.        | Panel Board/ Boxes/breakers                                             | 3.00               | set            |            |
| a.<br>VI.       | ARCHITECTURAL FINISHINGS                                                | 3.00               | sets           |            |
|                 | Ceiling - 1/4" Plyboard on metal frame                                  | 15.05              | m²             |            |
| a.<br>b.        | Painting Works                                                          | 65.57              | m²<br>m²       |            |
| D.<br>C.        | Tile Works (Unglazed )                                                  | 9.61               | m <sup>2</sup> |            |
| c.<br>d.        | Aluminum Windows                                                        | 2.40               | m²             |            |
| E.              | AC 208 LABORATORY OF CA                                                 | 2.40               | 111            |            |
| <u>.</u>        | SITE WORKS                                                              |                    |                |            |
| a.              | Clearing and Grubbing                                                   | 112.34             | m³             |            |
| II.             | ELECTRICAL WORKS                                                        | 112.04             | - ""           |            |
| a.              | Conduits, Boxes, and Fittings                                           | 135.00             | lm.            |            |
| b.              | Wires and Wiring Devices                                                | 350.00             | lm.            |            |
| C.              | Electrical Fixtures                                                     | 8.00               | sets           |            |
| d.              | Panel Board/ Boxes/ Breaker                                             | 7.00               | sets           |            |
| III.            | PLUMBING WORKS                                                          |                    | 5015           |            |
| a.              | Plumbing Fixtures                                                       | 1.00               | unit           |            |
| IV.             | ARCHITECTURAL FINISHINGS                                                |                    | <b></b>        |            |
| a.              | Ceiling Works                                                           | 101.76             | m²             |            |
| b.              | Vinyl Tileworks                                                         | 101.76             | m²             |            |
| C.              | Dry Wall Partition                                                      | 75.24              | m²             |            |
| d.              | Aluminum Window                                                         | 3.20               | m²             |            |
| е.              | Hollow Core Flush Door                                                  | 11.25              | m²             |            |
| f.              | Fabricated Foldable Partition with Sound Proofing                       | 9.57               | m²             |            |
| g.              | Painting Works                                                          | 186.57             | m²             |            |
| h.              | Pantry Sink w/ cabinetry (including counter)                            | 6.48               | m²             |            |
|                 | TOTAL ESTIMATED PROJECT COST                                            |                    |                |            |
|                 | BREAKDOWN OF ESTIMATED PROJ                                             | ECT COST           |                | TOTAL COST |
| Α.              | DIRECT COST                                                             |                    |                | IOTAL GOOT |
|                 | EQUIPMENT                                                               |                    |                |            |
|                 | LABOR                                                                   |                    |                |            |
|                 | MATERIALS                                                               |                    |                |            |
|                 |                                                                         |                    |                |            |
| В.              | INDIRECT COST                                                           |                    |                |            |
|                 | OCM                                                                     |                    |                |            |
|                 | CONTRACTOR'S PROFIT                                                     |                    |                |            |
|                 | TAXES                                                                   |                    |                |            |
| C.              | PROJECT COST(TOTAL A+B)                                                 |                    |                |            |
| ESTIMAT         | ED PROJECT COST (EPC) in words                                          |                    |                |            |
|                 | submit the foregoing bid; and that I understood the terms and condition | ns of the contract |                |            |
|                 |                                                                         |                    |                |            |
| 1               | Name of Bidder (Signature over prin                                     | ted Name)          |                |            |
| 1               | Name of Firm                                                            |                    |                |            |
|                 | Date                                                                    |                    |                |            |
|                 |                                                                         |                    |                |            |
|                 |                                                                         |                    |                |            |