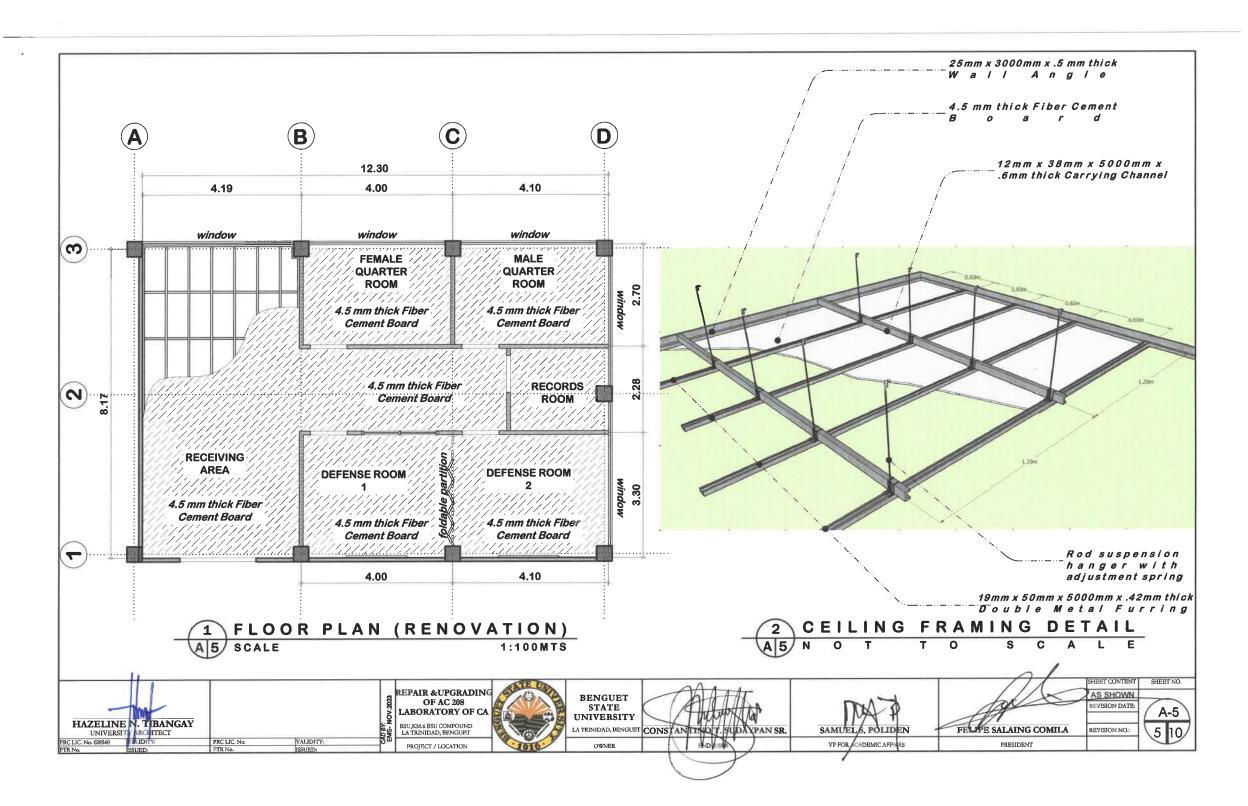

## PROJECT PROGRAM OF WORKS

| PROJECT           |                                          | CLUSTER REPA    | IR AN   | ID U | PGRADING OF VA                   | RIOUS A  | CADE     | MIC LABORAT                       | ORIES      |            |
|-------------------|------------------------------------------|-----------------|---------|------|----------------------------------|----------|----------|-----------------------------------|------------|------------|
|                   | LOCATION :<br>OJECT COST :               | BSU La Trinidad | d Cam   | pus  |                                  |          |          |                                   |            |            |
|                   | DURATION:                                | ,               | 72 C.D  | )    | INCLUSIVE OF:                    | 10       | HINW     | ORKABLE DA                        | YS         |            |
|                   | NTATION MODE:                            |                 |         |      |                                  |          | 01111    |                                   |            |            |
|                   | PROJECT DESCRIPTION                      | N               |         |      | PMENT NEEDED                     | NO       |          | EQUIPME                           | NT NEEDED  |            |
|                   |                                          |                 | NO<br>1 | Tru  | DESCRIPTION<br>ck (2-5 MT)       | NO.<br>1 | Bar F    | Bender                            | ESCRIPTION |            |
|                   |                                          |                 |         | Bag  | ger Mixer                        | 1        | Cuttir   | ng outfit                         |            |            |
| The project       | ct is a repair and upgrading of fo       | ur (4) academic | 1       | Cor  | ncrete Vibrator<br>Iding Machine | 8        |          | ame 1.7m x 1.2<br>ous Power tools |            |            |
|                   | s having a total area of 199.00 s        |                 | 1       |      | Cutter                           | 1        |          | ous Minor tools                   |            |            |
|                   |                                          |                 | 1       |      | mersible Water                   |          | •        |                                   | L PERSONEL |            |
|                   |                                          |                 | '       | Pun  | np 1.5 hp                        |          |          |                                   |            |            |
|                   |                                          |                 |         |      |                                  | NO.      | Cito I   | D<br>Engineer/ Site A             | ESCRIPTION |            |
|                   |                                          |                 |         |      |                                  | 1        | Safet    | y Officer (Part-                  | time)      |            |
|                   |                                          |                 |         |      |                                  | 4        | Cons     | truction Forema                   |            |            |
|                   |                                          |                 |         |      |                                  | 1        |          | er Electrician<br>er Plumber      |            |            |
|                   |                                          |                 |         |      |                                  | 1        | IVIGOR   | or r larribor                     |            |            |
| ITEM NO.          | DESCRI                                   |                 |         |      | % WEIGHT                         | QUAN     | ΓΙΤΥ     | UNIT                              | UNIT COST  | TOTAL COST |
| A.                | GENERAL REQUIREMEN                       | ITS             |         |      |                                  |          |          |                                   |            |            |
| a.                | Mobilization/Demobilization              |                 |         |      |                                  | 1.00     |          | lot                               |            |            |
| b.                | Project Billboard                        |                 |         |      |                                  | 1.00     |          | lot                               |            |            |
| C.                | Safety and Health                        |                 |         |      |                                  | 1.00     | )        | lot                               |            |            |
| В.                | CRAC LABORATORY OF                       | CF              |         |      |                                  |          |          |                                   |            |            |
| I.                | SITEWORKS                                |                 |         |      |                                  |          | •        |                                   |            |            |
| a.                | Clearing, Grubbing and Cleaning          | ng              |         |      |                                  | 33.5     | 6        | m²                                |            |            |
| II.               | MASONRY WORKS                            |                 |         |      |                                  | 21.2     | 7        | 2                                 |            |            |
| a.                | CHB Laying                               |                 |         |      |                                  | 28.2     |          | m²                                |            |            |
| b.<br><b>III.</b> | Plastering and topping  ELECTRICAL WORKS |                 |         |      |                                  | 20.2     | .1       | m²                                |            |            |
| a.                | Conduits and boxes                       |                 |         |      |                                  | 11.0     | Λ        | pcs.                              |            |            |
| b.                | Wires and Wiring Devices                 |                 |         |      |                                  | 7.00     |          | sets                              |            |            |
| C.                | Electrical Fixtures                      |                 |         |      |                                  | 4.00     |          | sets                              |            |            |
| IV.               | PLUMBING WORKS                           |                 |         |      |                                  |          |          | 0010                              |            |            |
| a.                | Pipe Lines                               |                 |         |      |                                  | 21.0     | 0        | lm                                |            |            |
| b.                | Plumbing Fixtures                        |                 |         |      |                                  | 5.00     | )        | units                             |            |            |
| ٧.                | ARCHITECTURAL FINISHING                  | S               |         |      |                                  |          |          |                                   |            |            |
| a.                | Tile Works (Unglazed Tiles)              |                 |         |      |                                  | 4.0      | 5        | m²                                |            |            |
| b.                | Tile Works (Glazed Tiles)                |                 |         |      |                                  | 11.7     |          | m²                                |            |            |
| C.                | Painting Works                           |                 |         |      |                                  | 22.9     |          | m²                                |            |            |
| d.                | Hollow Core Flush Door                   |                 |         |      |                                  | 4.20     |          | m²                                |            |            |
| e.                | Aluminum Windows                         |                 |         |      |                                  | 3.5      |          | m²                                |            |            |
| f.                | Drywall Partition                        |                 |         |      |                                  | 32.4     |          | m²                                |            |            |
| g.                | Steel Gate                               | V OF CUET       |         |      |                                  | 2.92     | <u> </u> | m²                                |            |            |
| C.                | SENSORY LABORATOR MASONRY WORKS          | T OF CHET       |         |      |                                  |          |          |                                   |            |            |
|                   | CHB Laying                               |                 |         |      |                                  | 1.50     | )        | m²                                |            |            |
| а.<br>b.          | Cement Plaster Finish                    |                 |         |      |                                  | 2.00     |          | m²                                |            |            |
| II.               | ELECTRICAL WORKS                         |                 |         |      |                                  | 2.00     | -        | "                                 |            |            |
| a.                | Conduits, Boxes, and Fittings            |                 |         |      |                                  | 110.0    | 00       | lm.                               |            |            |
| b.                | Wires and Wiring Devices                 |                 |         |      |                                  | 110.0    |          | lm.                               |            |            |
| C.                | Electrical Fixtures                      |                 |         |      |                                  | 23.0     |          | sets                              |            |            |
| d.                | Panel Board/ Boxes/ Breaker              |                 |         |      |                                  | 8.00     |          | set                               |            |            |
| III.              | PLUMBING WORKS                           |                 |         |      |                                  |          |          |                                   |            |            |
| a.                | Pipe Lines                               |                 |         |      |                                  | 25.0     |          | lm.                               |            |            |
| b.                | Plumbing Fixtures                        |                 |         |      |                                  | 1.00     |          | set                               |            |            |
| C.                | HVAC (Heating, Ventilation and           |                 |         |      |                                  | 3.00     | )        | sets                              |            |            |
| IV.               | ARCHITECTURAL FINISHING                  | S               |         |      |                                  |          |          |                                   |            |            |
| a.                | Dry Wall Partition                       |                 |         |      |                                  | 14.3     |          | m²                                |            |            |
| b.                | Granite works                            |                 |         |      |                                  | 2.00     |          | m²                                |            |            |
| C.                | Aluminum Windows                         |                 |         |      |                                  | 2.60     |          | m²                                |            |            |
| d.                | Aluminum Glass Doors                     |                 |         |      |                                  | 5.98     |          | m²                                |            |            |
| е.                | Painting Works                           |                 |         |      | Page 1                           | 14.3     | 1        | m²                                |            | İ.         |

Page 1

| f.              | Modular Cabinets and Furnitures                                         | 17.00              | units          |            |
|-----------------|-------------------------------------------------------------------------|--------------------|----------------|------------|
| VI.             | FIRE SAFETY                                                             | 2.00               | units          |            |
| D.              | FLORICULTURE BIOTECHNOLOGY LABORATORY OF CA                             | A                  |                |            |
| I.              | SITE WORKS                                                              |                    |                |            |
| a.              | Clearing and Grubbing                                                   | 8.96               | m³             |            |
| b.              | Structural Excavation - common earth                                    | 6.74               | m³             |            |
| C.              | Embankment from Structure Excavation                                    | 8.46               | m³             |            |
| II.             | REINFORCED CONCRETE WORKS                                               |                    |                |            |
| a.              | Gravel Bedding                                                          | 1.57               | m³             |            |
| b.              | Steel Works                                                             | 500.59             | kgs.           |            |
| C.              | Formworks and falsework                                                 | 22.96              | m²             |            |
| d.              | Concrete Works                                                          | 3.32               | m³             |            |
| e.<br>          | Structural Steel Framing                                                | 61.68              | kgs            |            |
| III.            | ROOFING WORKS                                                           | 405.00             |                |            |
| a.              | Structural Steel Roof Framing                                           | 105.36             | kgs.           |            |
| b.              | Roof Sheeting and Accessories                                           | 15.05              | m²             |            |
| IV.             | MASONRY WORKS                                                           | 22.40              | 2              |            |
| a.              | CHB Laying                                                              | 23.40<br>46.80     | m²             |            |
| b.<br><b>V.</b> | Plastering  ELECTRICAL WORKS                                            | 40.00              | m²             |            |
|                 |                                                                         | F 00               |                |            |
| a.              | Conduits and boxes                                                      | 5.00<br>6.00       | pcs.           |            |
| b.              | Wires and Wiring Devices  Electrical Fixtures                           | 1.00               | sets           |            |
| c.<br>d.        | Panel Board/ Boxes/breakers                                             | 3.00               | set            |            |
| a.<br>VI.       | ARCHITECTURAL FINISHINGS                                                | 3.00               | sets           |            |
|                 | Ceiling - 1/4" Plyboard on metal frame                                  | 15.05              | m²             |            |
| a.<br>b.        | Painting Works                                                          | 65.57              | m²<br>m²       |            |
| D.<br>C.        | Tile Works (Unglazed )                                                  | 9.61               | m <sup>2</sup> |            |
| c.<br>d.        | Aluminum Windows                                                        | 2.40               | m²             |            |
| E.              | AC 208 LABORATORY OF CA                                                 | 2.40               | 111            |            |
| <u>.</u>        | SITE WORKS                                                              |                    |                |            |
| a.              | Clearing and Grubbing                                                   | 112.34             | m³             |            |
| II.             | ELECTRICAL WORKS                                                        | 112.04             | - ""           |            |
| a.              | Conduits, Boxes, and Fittings                                           | 135.00             | lm.            |            |
| b.              | Wires and Wiring Devices                                                | 350.00             | lm.            |            |
| C.              | Electrical Fixtures                                                     | 8.00               | sets           |            |
| d.              | Panel Board/ Boxes/ Breaker                                             | 7.00               | sets           |            |
| III.            | PLUMBING WORKS                                                          |                    | 5015           |            |
| a.              | Plumbing Fixtures                                                       | 1.00               | unit           |            |
| IV.             | ARCHITECTURAL FINISHINGS                                                |                    | <b></b>        |            |
| a.              | Ceiling Works                                                           | 101.76             | m²             |            |
| b.              | Vinyl Tileworks                                                         | 101.76             | m²             |            |
| C.              | Dry Wall Partition                                                      | 75.24              | m²             |            |
| d.              | Aluminum Window                                                         | 3.20               | m²             |            |
| е.              | Hollow Core Flush Door                                                  | 11.25              | m²             |            |
| f.              | Fabricated Foldable Partition with Sound Proofing                       | 9.57               | m²             |            |
| g.              | Painting Works                                                          | 186.57             | m²             |            |
| h.              | Pantry Sink w/ cabinetry (including counter)                            | 6.48               | m²             |            |
|                 | TOTAL ESTIMATED PROJECT COST                                            |                    |                |            |
|                 | BREAKDOWN OF ESTIMATED PROJ                                             | ECT COST           |                | TOTAL COST |
| Α.              | DIRECT COST                                                             |                    |                | IOTAL GOOT |
|                 | EQUIPMENT                                                               |                    |                |            |
|                 | LABOR                                                                   |                    |                |            |
|                 | MATERIALS                                                               |                    |                |            |
|                 |                                                                         |                    |                |            |
| В.              | INDIRECT COST                                                           |                    |                |            |
|                 | OCM                                                                     |                    |                |            |
|                 | CONTRACTOR'S PROFIT                                                     |                    |                |            |
|                 | TAXES                                                                   |                    |                |            |
| C.              | PROJECT COST(TOTAL A+B)                                                 |                    |                |            |
| ESTIMAT         | ED PROJECT COST (EPC) in words                                          |                    |                |            |
|                 | submit the foregoing bid; and that I understood the terms and condition | ns of the contract |                |            |
|                 |                                                                         |                    |                |            |
| 1               | Name of Bidder (Signature over prin                                     | ted Name)          |                |            |
| 1               | Name of Firm                                                            |                    |                |            |
|                 | Date                                                                    |                    |                |            |
|                 |                                                                         |                    |                |            |
|                 |                                                                         |                    |                |            |