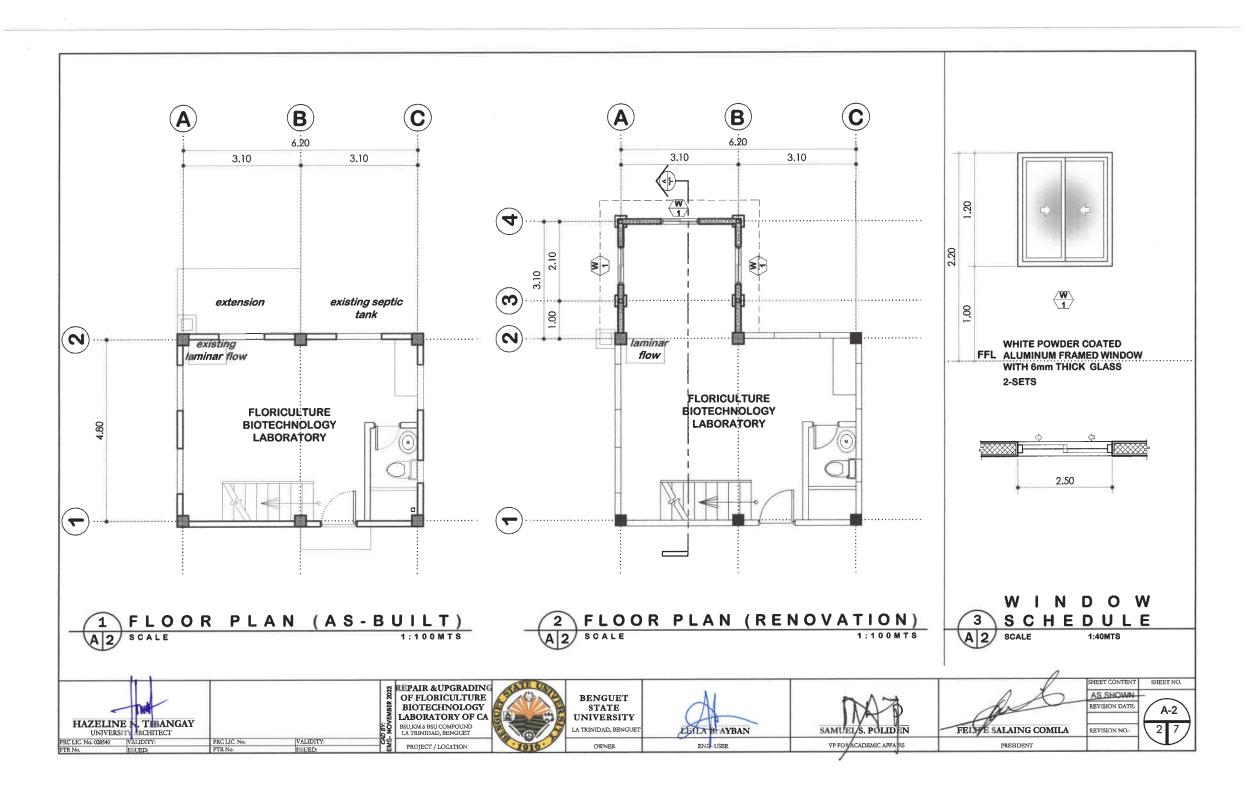

## I. Introduction:

A. The Benguet State University, through the Bids and Awards Committee (BAC), is inviting registered contractors with valid license issued and classified by the Philippine Contractors Accreditation Board (PCAB) to bid for the above stated project. The project is a Repair and Upgrading of four (4) academic laboratories having a total area of 199.00 sq.m.

#### II. Scope of Work

| Item No. | Scope of Work                                                       |
|----------|---------------------------------------------------------------------|
| А        | General Requirements                                                |
| В        | CRAC Laboratory of the College of Forestry                          |
|          | 1. Siteworks                                                        |
|          | 2. Masonry Works                                                    |
|          | 3. Electrical Works                                                 |
|          | 4. Plumbing Works                                                   |
|          | 5. Architectural Finishings                                         |
| C.       | Sensory Laboratory of the College of Home Economics and Technology  |
|          | 1. Masonry Works                                                    |
|          | 2. Electrical Works                                                 |
|          | 3. Plumbing Works                                                   |
|          | 4. Architectural Finishings                                         |
|          | 5. Fire Safety                                                      |
| D.       | Floriculture Biotechnology Laboratory of the College of Agriculture |
|          | 1. Site works                                                       |
|          | 2. Reinforced concrete Works                                        |
|          | 3. Roofing Works                                                    |
|          | 4. Masonry Works                                                    |
|          | 5. Electrical Works                                                 |
|          | 6. Architectural Finishings                                         |
| E.       | AC 208 Laboratory of the College of Agriculture                     |
|          | 1. Site Works                                                       |
|          | 2. Electrical Works                                                 |
|          | 3. Plumbing works                                                   |
|          | 4. Architectural Finishings                                         |