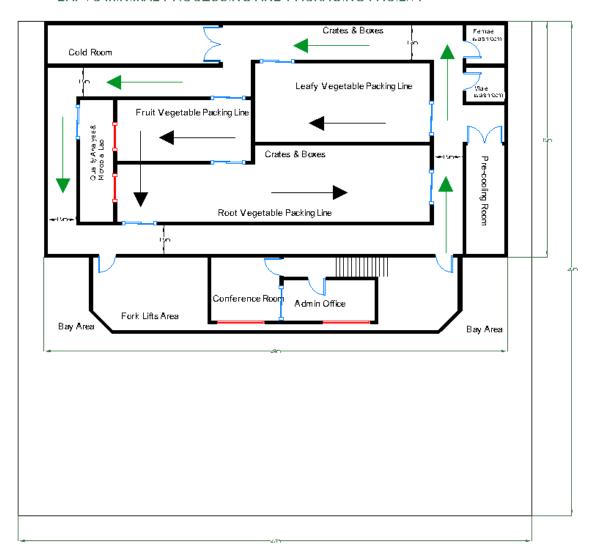

D SITE IMPROVEMENT OF THE BENGUET AGRI-PINOY TRADING CENTER (BAPTC) MINIMAL PROCESSING AND PACKAGING FACILITY THROUGH DESIGN AND BUILD



FEBRUARY 16, 2021

BENGUET STATE UNIVERSITY

LA TRINIDAD, BENGUET



## Republic of the Philippines Benguet State University

2601 La Trinidad, Benguet

Planning and Development Office

#### • BAPTC MINIMAL PROCESSING AND PACKAGING FACILITY

#### SITE DEVELOPMENT PLAN







# Republic of the Philippines Benguet State University

2601 La Trinidad, Benguet

Planning and Development Office











Current soil present: Backfill and garbage



## Republic of the Philippines Benguet State University

#### 2601 La Trinidad, Benguet

Planning and Development Office

## ANNEX "2"

### PROPOSED LAYOUT AND PLAN BAPTC MINIMAL PROCESSING AND PACKAGING FACILITY