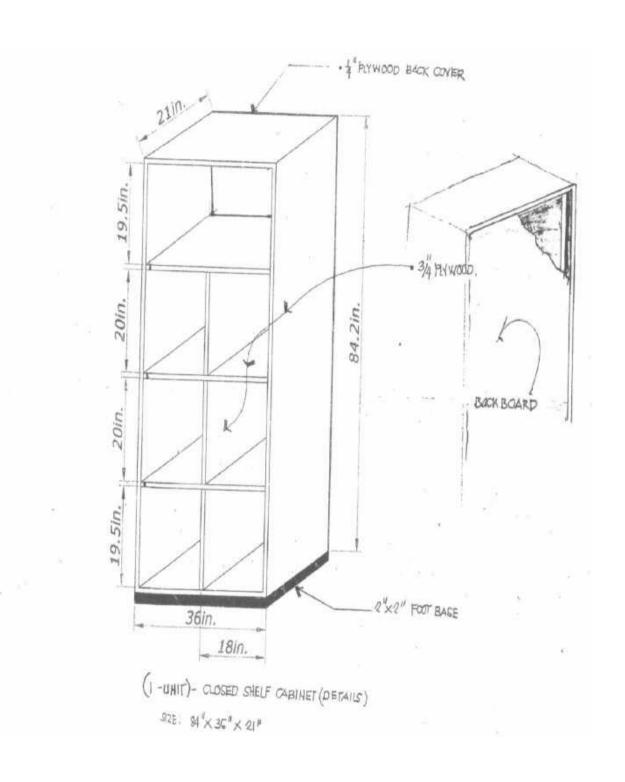

### **CABINET DISPLAY GLASS**

END-USER: OQAA (ISOMETRIC VIEW)



# #1 (MORE DETAILS)



#### #2 CLOSET



### **COFFEE TABLE**

END-UDER: GLADIOLA





#### **CONFERENCE TABLE**



### **CONFERENCE TABLE**

END-USER: IHK



## **COUNTER TABLE**

END-USER: MEN'S DORM

(Front View)



# #6 (Back view)



**#7 CUBICLE**END-USER: IHK



### **DINING TABLE**



## DINING TABLE



### **DOOR**

**END-USER: GLADIOLA** 



#11
DOUBLE DECK BEDS
END-USER: MEN'S DORM



### **EXECUTIVE OFFICE TABLE**

END-USER: MEN'S DORM AND IHK



# **#12** (More Details)



#13
EXECUTIVE OFFICE TABLE
END-USER: CSAC



# 15
DINING TABLE WITH LAZY SUSAN
END-USER: GALDIOLA



**#14 FILLING CABINET**END-USER: IHK



#16 LOVE SEAT



## #17 MODULAR TABLE

END-USER: CA



#18
OFFICE CHAIR
END-USER: OSS-SAUO



#19 OFFICE DIVIDER



### #20 OFFICE TABLE

END-USER: CN AND CCA



#21

### **OFFICE TABLE**