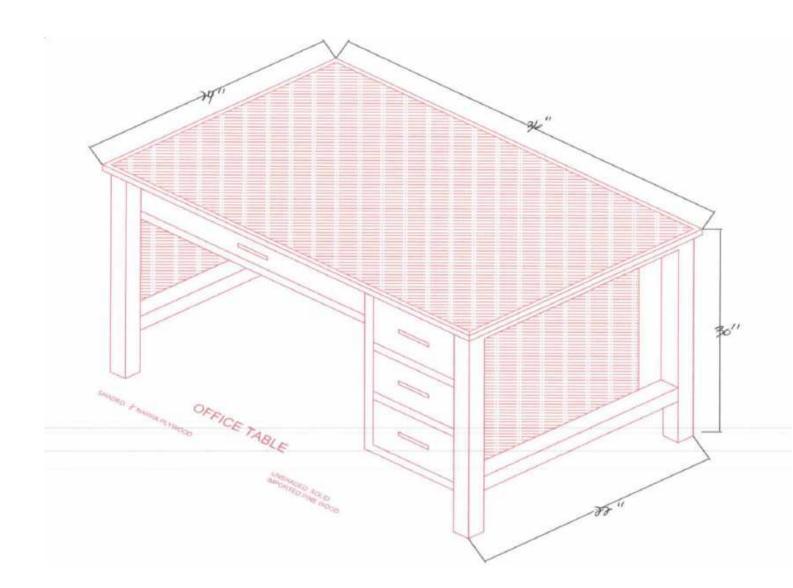

### **CABINET DISPLAY GLASS**

END-USER: OQAA (ISOMETRIC VIEW)



# #1 (MORE DETAILS)



#### #2 CLOSET



### **COFFEE TABLE**

END-UDER: GLADIOLA





#### **CONFERENCE TABLE**



### **CONFERENCE TABLE**

END-USER: IHK



## **COUNTER TABLE**

END-USER: MEN'S DORM

(Front View)



# #6 (Back view)



**#7 CUBICLE**END-USER: IHK



### **DINING TABLE**



## DINING TABLE



### **DOOR**

**END-USER: GLADIOLA** 



#11
DOUBLE DECK BEDS
END-USER: MEN'S DORM



### **EXECUTIVE OFFICE TABLE**

END-USER: MEN'S DORM AND IHK



# **#12** (More Details)



#13
EXECUTIVE OFFICE TABLE
END-USER: CSAC



# 15
DINING TABLE WITH LAZY SUSAN
END-USER: GALDIOLA



**#14 FILLING CABINET**END-USER: IHK



#16 LOVE SEAT



## #17 MODULAR TABLE

END-USER: CA



#18
OFFICE CHAIR
END-USER: OSS-SAUO



#19 OFFICE DIVIDER



### #20 OFFICE TABLE

END-USER: CN AND CCA



#21

### **OFFICE TABLE**

**END-USER: CSAC AND MOTORPOOL** 



#22 WOODEN CABINET /DIVIDER END-USER: IHK



#### **DISPLAY CABINET**

**END-USER: CHET**