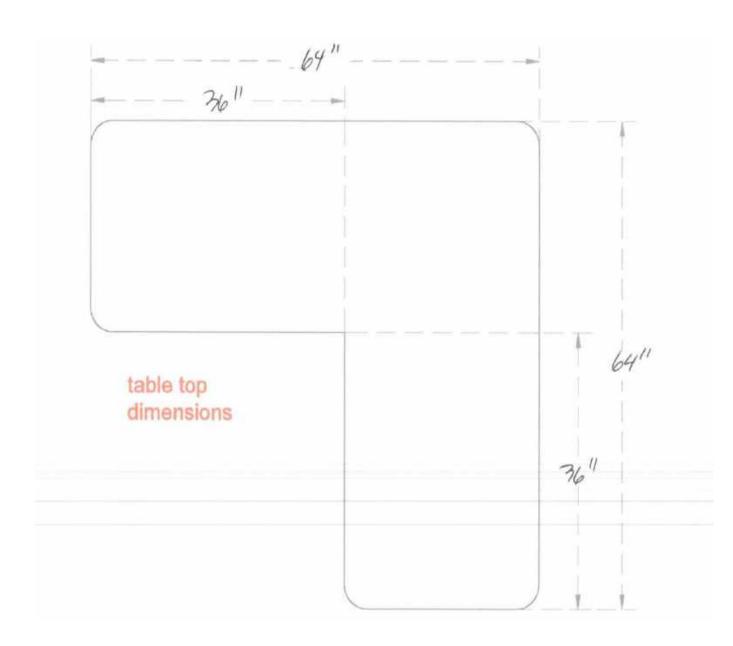

### **CABINET DISPLAY GLASS**

END-USER: OQAA (ISOMETRIC VIEW)



# #1 (MORE DETAILS)



#### #2 CLOSET



### **COFFEE TABLE**

END-UDER: GLADIOLA





#### **CONFERENCE TABLE**



### **CONFERENCE TABLE**

END-USER: IHK



## **COUNTER TABLE**

END-USER: MEN'S DORM

(Front View)



# #6 (Back view)



**#7 CUBICLE**END-USER: IHK



### **DINING TABLE**



## DINING TABLE



### **DOOR**

**END-USER: GLADIOLA** 



#11
DOUBLE DECK BEDS
END-USER: MEN'S DORM



### **EXECUTIVE OFFICE TABLE**

END-USER: MEN'S DORM AND IHK



# **#12** (More Details)



#13
EXECUTIVE OFFICE TABLE
END-USER: CSAC



# 15
DINING TABLE WITH LAZY SUSAN
END-USER: GALDIOLA



**#14 FILLING CABINET**END-USER: IHK



#16 LOVE SEAT



## #17 MODULAR TABLE

END-USER: CA



#18
OFFICE CHAIR
END-USER: OSS-SAUO



#19 OFFICE DIVIDER



### #20 OFFICE TABLE

END-USER: CN AND CCA



#21

### **OFFICE TABLE**

**END-USER: CSAC AND MOTORPOOL** 



#22 WOODEN CABINET /DIVIDER END-USER: IHK



#### **DISPLAY CABINET**

**END-USER: CHET**