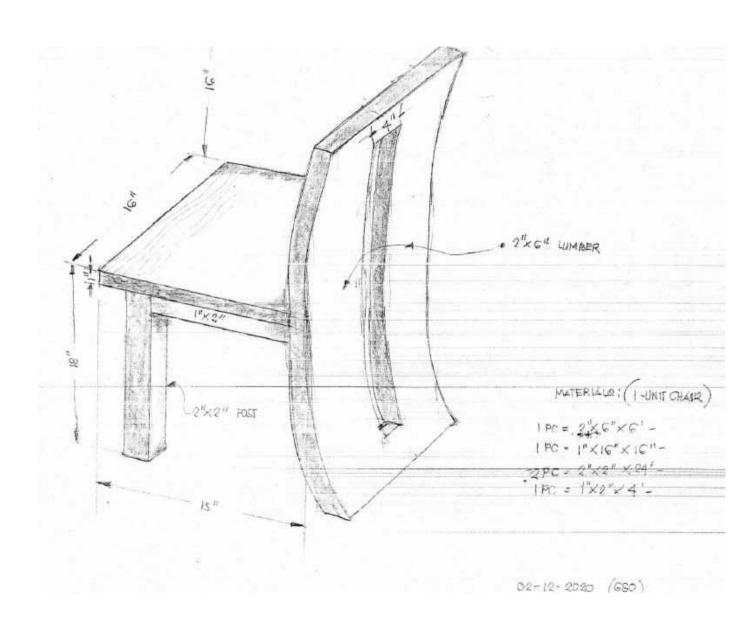

## #17 MODULAR TABLE

END-USER: CA

#18
OFFICE CHAIR
END-USER: OSS-SAUO

#19 OFFICE DIVIDER