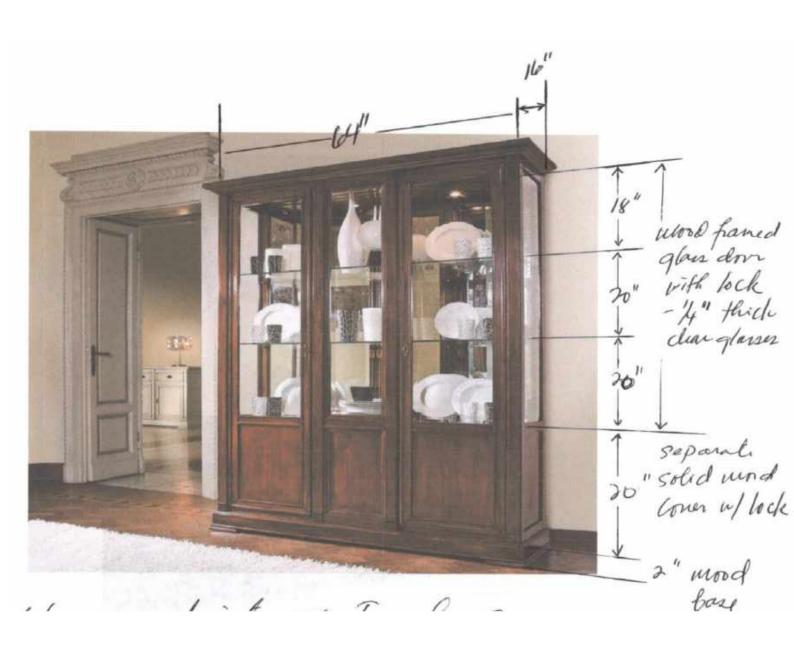

### **CABINET DISPLAY GLASS**

END-USER: OQAA (ISOMETRIC VIEW)



# #1 (MORE DETAILS)



#### #2 CLOSET



### **COFFEE TABLE**

END-UDER: GLADIOLA





#### **CONFERENCE TABLE**



### **CONFERENCE TABLE**

END-USER: IHK



## **COUNTER TABLE**

END-USER: MEN'S DORM

(Front View)



# #6 (Back view)



**#7 CUBICLE**END-USER: IHK



### **DINING TABLE**



## DINING TABLE



### **DOOR**

**END-USER: GLADIOLA** 



#11
DOUBLE DECK BEDS
END-USER: MEN'S DORM



### **EXECUTIVE OFFICE TABLE**

END-USER: MEN'S DORM AND IHK



# **#12** (More Details)



#13
EXECUTIVE OFFICE TABLE
END-USER: CSAC



# 15
DINING TABLE WITH LAZY SUSAN
END-USER: GALDIOLA



**#14 FILLING CABINET**END-USER: IHK



#16 LOVE SEAT



## #17 MODULAR TABLE

END-USER: CA



#18
OFFICE CHAIR
END-USER: OSS-SAUO



#19 OFFICE DIVIDER



### #20 OFFICE TABLE

END-USER: CN AND CCA



#21

### **OFFICE TABLE**

**END-USER: CSAC AND MOTORPOOL** 



#22 WOODEN CABINET /DIVIDER END-USER: IHK



#### **DISPLAY CABINET**

**END-USER: CHET**