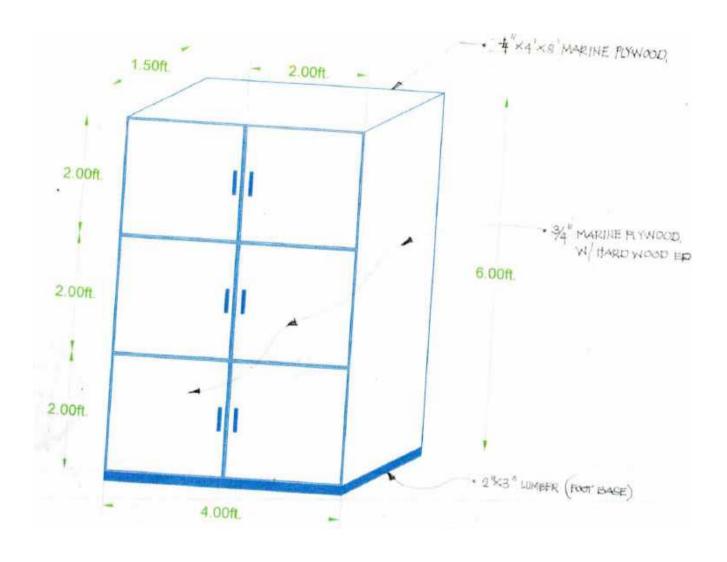

NCE TABLE**



### **CONFERENCE TABLE**

END-USER: IHK



## **COUNTER TABLE**

END-USER: MEN'S DORM

(Front View)



# #6 (Back view)



**#7 CUBICLE**END-USER: IHK



### **DINING TABLE**



## DINING TABLE



### **DOOR**

**END-USER: GLADIOLA** 



#11
DOUBLE DECK BEDS
END-USER: MEN'S DORM



### **EXECUTIVE OFFICE TABLE**

END-USER: MEN'S DORM AND IHK



# **#12** (More Details)



#13
EXECUTIVE OFFICE TABLE
END-USER: CSAC



# 15
DINING TABLE WITH LAZY SUSAN
END-USER: GALDIOLA



**#14 FILLING CABINET**END-USER: IHK



#16 LOVE SEAT



## #17 MODULAR TABLE

END-USER: CA



#18
OFFICE CHAIR
END-USER: OSS-SAUO



#19 OFFICE DIVIDER



### #20 OFFICE TABLE

END-USER: CN AND CCA



#21

### **OFFICE TABLE**

**END-USER: CSAC AND MOTORPOOL** 



#22 WOODEN CABINET /DIVIDER END-USER: IHK



#### **DISPLAY CABINET**

**END-USER: CHET**