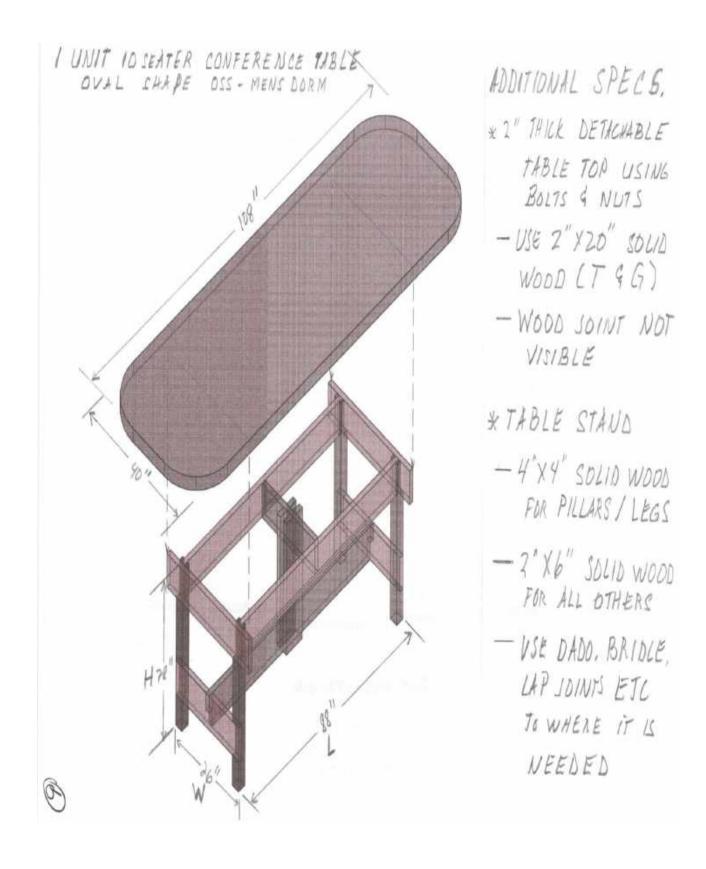

### **CABINET DISPLAY GLASS**

END-USER: OQAA (ISOMETRIC VIEW)



# #1 (MORE DETAILS)



#### #2 CLOSET



### **COFFEE TABLE**

END-UDER: GLADIOLA





#### **CONFERENCE TABLE**



### **CONFERENCE TABLE**

END-USER: IHK



## **COUNTER TABLE**

END-USER: MEN'S DORM

(Front View)



# #6 (Back view)



**#7 CUBICLE**END-USER: IHK



### **DINING TABLE**



## DINING TABLE



### **DOOR**

**END-USER: GLADIOLA** 



#11
DOUBLE DECK BEDS
END-USER: MEN'S DORM



### **EXECUTIVE OFFICE TABLE**

END-USER: MEN'S DORM AND IHK



# **#12** (More Details)



#13
EXECUTIVE OFFICE TABLE
END-USER: CSAC



# 15
DINING TABLE WITH LAZY SUSAN
END-USER: GALDIOLA



**#14 FILLING CABINET**END-USER: IHK



#16 LOVE SEAT



## #17 MODULAR TABLE

END-USER: CA



#18
OFFICE CHAIR
END-USER: OSS-SAUO



#19 OFFICE DIVIDER



### #20 OFFICE TABLE

END-USER: CN AND CCA



#21

### **OFFICE TABLE**

**END-USER: CSAC AND MOTORPOOL** 



#22 WOODEN CABINET /DIVIDER END-USER: IHK



#### **DISP