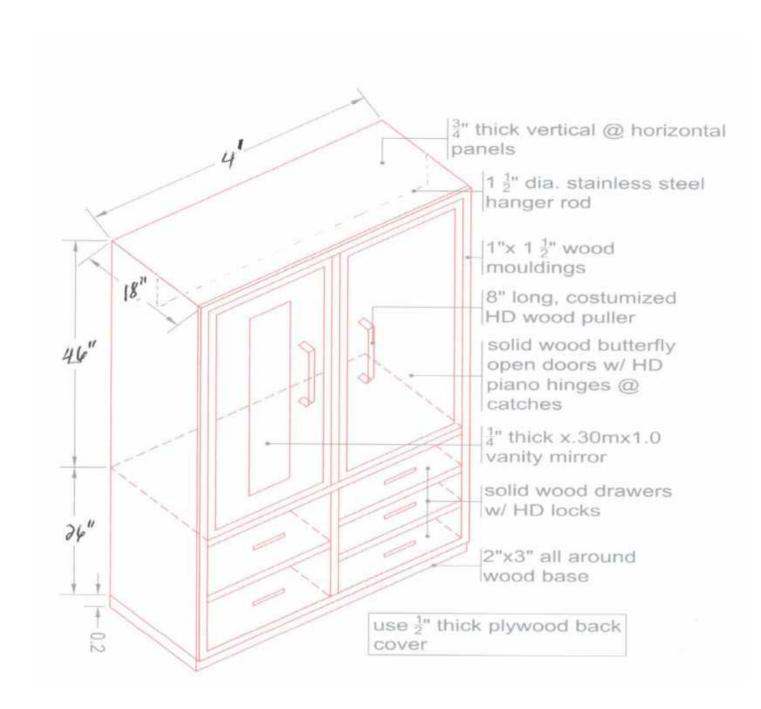

### **CABINET DISPLAY GLASS**

END-USER: OQAA (ISOMETRIC VIEW)



# #1 (MORE DETAILS)



#### #2 CLOSET



### **COFFEE TABLE**

END-UDER: GLADIOLA





#### **CONFERENCE TABLE**



### **CONFERENCE TABLE**

END-USER: IHK



## **COUNTER TABLE**

END-USER: MEN'S DORM

(Front View)



# #6 (Back view)



**#7 CUBICLE**END-USER: IHK



### **DINING TABLE**



## DINING TABLE



### **DOOR**

**END-USER: GLADIOLA** 



#11
DOUBLE DECK BEDS
END-USER: MEN'S DORM



### **EXECUTIVE OFFICE TABLE**

END-USER: MEN'S DORM AND IHK



# **#12** (More Details)



#13
EXECUTIVE OFFICE TABLE
END-USER: CSAC



# 15
DINING TABLE WITH LAZY SUSAN
END-USER: GALDIOLA



**#14 FILLING CABINET**END-USER: IHK



#16 LOVE SEAT



## #17 MODULAR TABLE

END-USER: CA



#18
OFFICE CHAIR
END-USER: OSS-SAUO



#19 OFFICE DIVIDER



### #20 OFFICE TABLE

END-USER: CN AND CCA



#21

### **OFFICE TABLE**

**END-USER: CSAC A