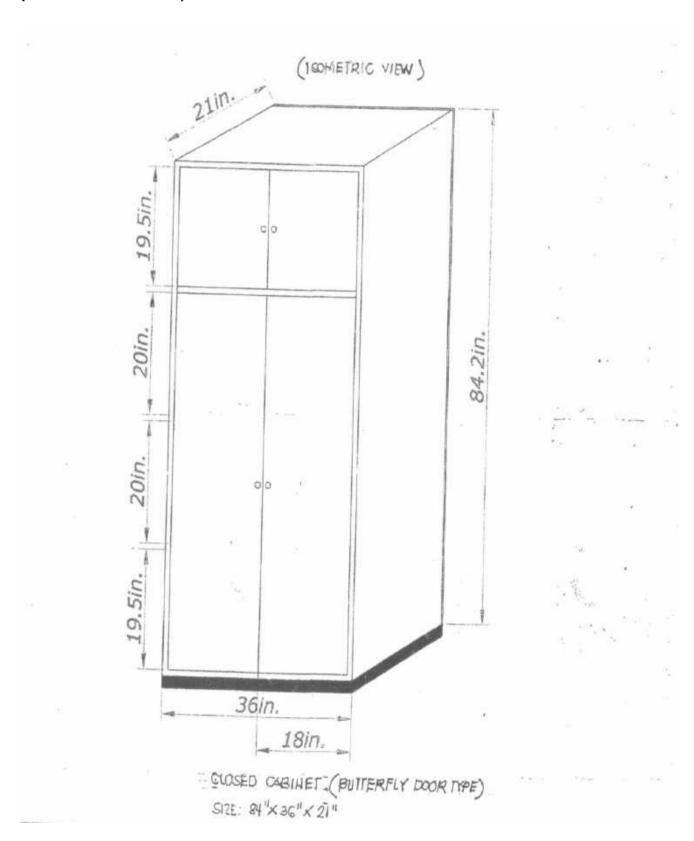

### **CABINET DISPLAY GLASS**

END-USER: OQAA (ISOMETRIC VIEW)



# #1 (MORE DETAILS)



#### #2 CLOSET



### **COFFEE TABLE**

END-UDER: GLADIOLA





#### **CONFERENCE TABLE**



### **CONFERENCE TABLE**

END-USER: IHK



## **COUNTER TABLE**

END-USER: MEN'S DORM

(Front View)



# #6 (Back view)



**#7 CUBICLE**END-USER: IHK



### **DINING TABLE**



## DINING TABLE



### **DOOR**

**END-USER: GLADIOLA** 



#11
DOUBLE DECK BEDS
END-USER: MEN'S DORM



### **EXECUTIVE OFFICE TABLE**

END-USER: MEN'S DORM AND IHK



# **#12** (More Details)



#13
EXECUTIVE OFFICE TABLE
END-USER: CSAC



# 15
DINING TABLE WITH LAZY SUSAN
END-USER: GALDIOLA



**#14 FILLING CABINET**END-USER: IHK



#16 LOVE SEAT



## #17 MODULAR TABLE

END-USER: CA



#18
OFFICE CHAIR
END-USER: OSS-SAUO



#19 OFFICE DIVIDER



### #20 OFFICE TABLE

END-USER: CN AND CCA



#21