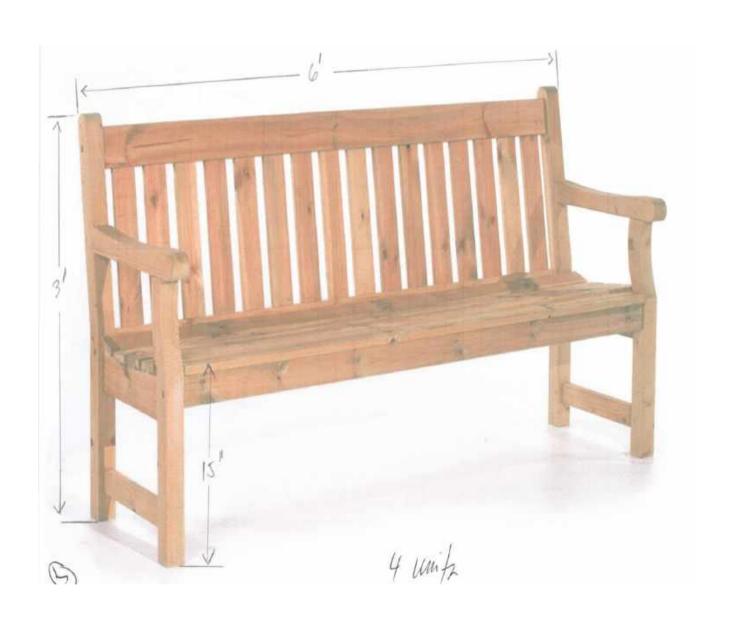

### **CABINET DISPLAY GLASS**

END-USER: OQAA (ISOMETRIC VIEW)



# #1 (MORE DETAILS)



#### #2 CLOSET



### **COFFEE TABLE**

END-UDER: GLADIOLA





#### **CONFERENCE TABLE**



### **CONFERENCE TABLE**

END-USER: IHK



## **COUNTER TABLE**

END-USER: MEN'S DORM

(Front View)



# #6 (Back view)



**#7 CUBICLE**END-USER: IHK



### **DINING TABLE**



## DINING TABLE



### **DOOR**

**END-USER: GLADIOLA** 



#11
DOUBLE DECK BEDS
END-USER: MEN'S DORM



### **EXECUTIVE OFFICE TABLE**

END-USER: MEN'S DORM AND IHK



# **#12** (More Details)



#13
EXECUTIVE OFFICE TABLE
END-USER: CSAC



# 15
DINING TABLE WITH LAZY SUSAN
END-USER: GALDIOLA



**#14 FILLING CABINET**END-USER: IHK



#16 LOVE SEAT



## #17 MODULAR TABLE

END-USER: CA



#18
OFFICE CHAIR
END-USER: OSS-SAUO



#19 OFFICE DIVIDER



### #20 OFFICE TABLE

END-USER: CN AND CCA



#21

### **OFFICE TABLE**

**END-USER: CSAC AND MOTORPOOL** 



#22 WOODEN CABINET /DIVIDER END-USER: IHK



#### **DISPLAY CABINET**

**END-USER: CHET**