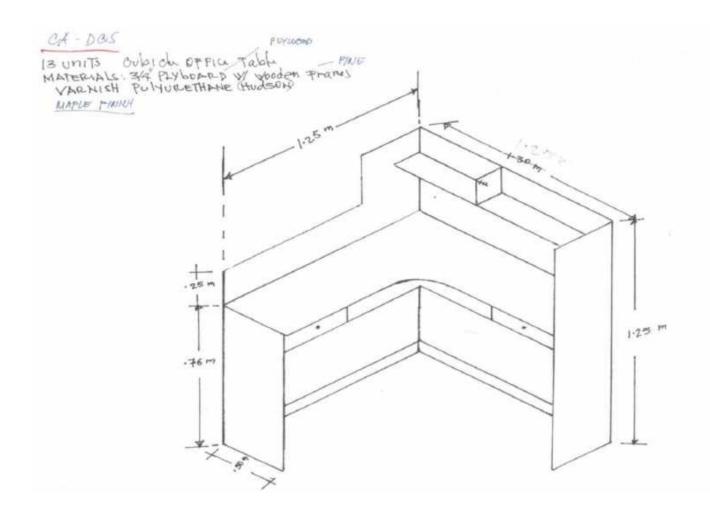

### **CABINET DISPLAY GLASS**

END-USER: OQAA (ISOMETRIC VIEW)



# #1 (MORE DETAILS)



#### #2 CLOSET



### **COFFEE TABLE**

END-UDER: GLADIOLA





#### **CONFERENCE TABLE**



### **CONFERENCE TABLE**

END-USER: IHK



## **COUNTER TABLE**

END-USER: MEN'S DORM

(Front View)



# #6 (Back view)



**#7 CUBICLE**END-USER: IHK



### **DINING TABLE**



## DINING TABLE



### **DOOR**

**END-USER: GLADIOLA** 



#11
DOUBLE DECK BEDS
END-USER: MEN'S DORM



### **EXECUTIVE OFFICE TABLE**

END-USER: MEN'S DORM AND IHK



# **#12** (More Details)



#13
EXECUTIVE OFFICE TABLE
END-USER: CSAC



# 15
DINING TABLE WITH LAZY SUSAN
END-USER: GALDIOLA



**#14 FILLING CABINET**END-USER: IHK



#16 LOVE SEAT



## #17 MODULAR TABLE

END-USER: CA



#18
OFFICE CHAIR
END-USER: OSS-SAUO



#19 OFFICE DIVIDER



### #20 OFFICE TABLE

END-USER: CN AND CCA



#21

### **OFFICE TABLE**

**END-USER: CSAC AND MOTORPOOL** 



#22 WOODEN CABINET /DIVIDER END-USER: IHK



#### **DISPLAY CABINET**

**END-USER: CHET**