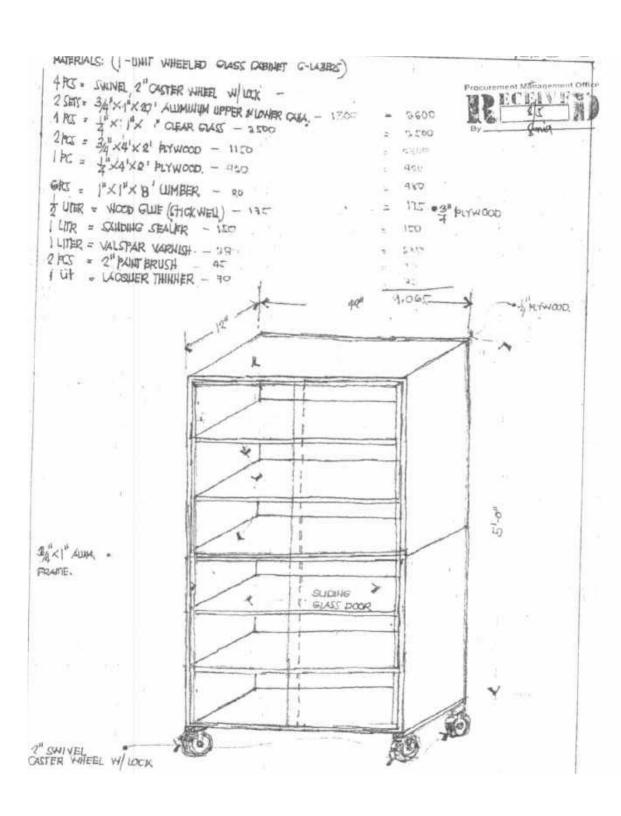

### **CABINET DISPLAY GLASS**

END-USER: OQAA (ISOMETRIC VIEW)

# #1 (MORE DETAILS)