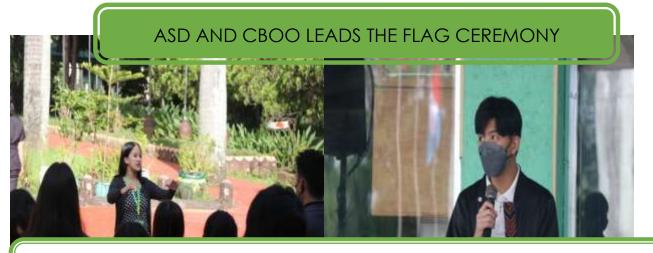

The Administrative Services Division and Compensation, Benefits and Others Obligations Office personnel were in charge of the Flag Ceremony last September 12, 2022. Mr. Jordan Tomas on the left side was the emcee and Ms. Jemimah Bantiles leads the singing of National Anthem.