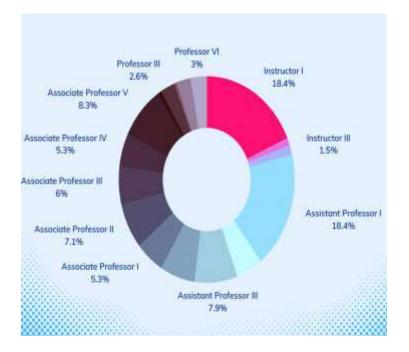

|     |     |       |

# ACADEMIC RANK

|                         | No. |
|-------------------------|-----|
| Instructor I            | 49  |
| Instructor II           | 3   |
| Instructor III          | 4   |
| Assistant Professor I   | 49  |
| Assistant Professor II  | 13  |
| Assistant Professor III | 21  |
| Assistant Professor IV  | 17  |
| Associate Professor I   | 14  |
| Associate Professor II  | 19  |
| Associate Professor III | 16  |
| Associate Professor IV  | 14  |
| Associate Professor V   | 22  |
| Professor I             | 0   |
| Professor II            | 2   |
| Professor III           | 7   |
| Professor IV            | 1   |
| Professor V             | 7   |
| Professor VI            | 8   |
| University Professor    | 0   |
| TOTAL                   | 266 |



# EDUCATIONAL PROFILE

# **TEACHING**

|    | LA TRINIDAD |    |     |     |      |       |     |  |  |  |  |
|----|-------------|----|-----|-----|------|-------|-----|--|--|--|--|
| BS |             | MS | /MA | PHD | /EDD | TOTAL |     |  |  |  |  |
| М  | F           | М  | F   | М   | F    | М     | F   |  |  |  |  |
| 4  | 0           | 58 | 86  | 44  | 75   | 106   | 161 |  |  |  |  |
| 4  | 4           |    | 14  | 11  | 9    | 26    | 66  |  |  |  |  |

|                               | BUGUIAS |   |   |   |                 |    |   |  |  |  |  |
|-------------------------------|---------|---|---|---|-----------------|----|---|--|--|--|--|
| BS MS/MA PHD/EDD <b>TOTAL</b> |         |   |   |   |                 |    |   |  |  |  |  |
| М                             | F       | М |