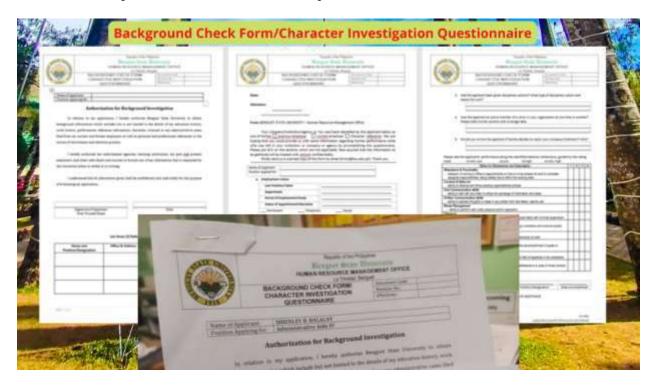

# AS DATA PROTECTION OFFICER

#### Privacy Impact Assessment Planning 2022

The Data Protection Office conducted a Planning and Capability Team Building to the Privacy Impact Assessment Team including the external campuses of the University. The team had enumerated other process of the University that must be underwent Privacy Impact Assessment on the following year since these involves the collection of personal information. This will be assessed for this calendar year 2022. The Offices are as follows:

- b
- ✓ Office of the Student Services (all processes)
- ✓ Human Resource Development Office- exam (all processes)
- ✓ Procurement Management Office- Negotiated Mode of Procurement
- ✓ Medical- all campuses of the University

#### 2022 Activities and Accomplishments

Presentation and evaluation of PIA concerns, findings and recommendations on Office of the Student Services (all processes), Human Resource Development Office- exam (all processes), Procurement Management Office-Negotiated Mode of Procurement, Medical- all campuses of the University.